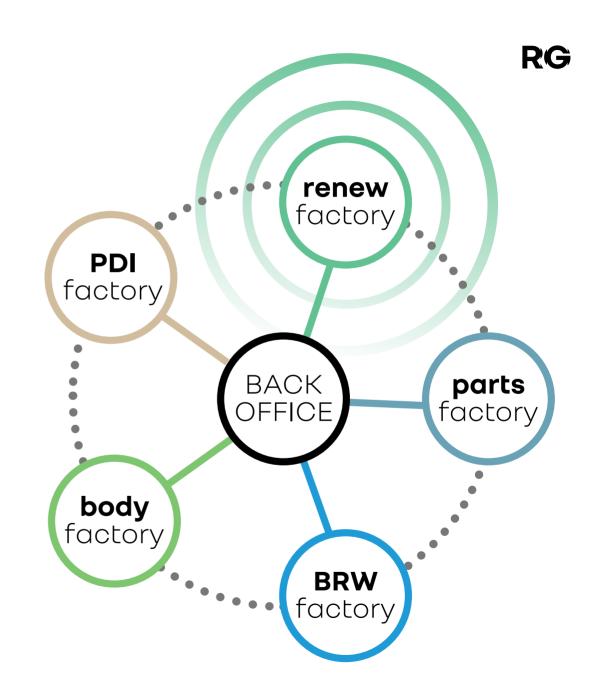

#### 01 - What is the Hub Strategy?

#### How it works

## HOW DOES IT WORK?

1

Request for renovation

Collection of the vehicle from the customer

Reception at the Renew Factory

Costing of repairs

2

**Quality** control

Bodywork

Mechanical work

Spare parts order

3

Cosmetics

Photo/Digitalization

Technical control

Return to the customer