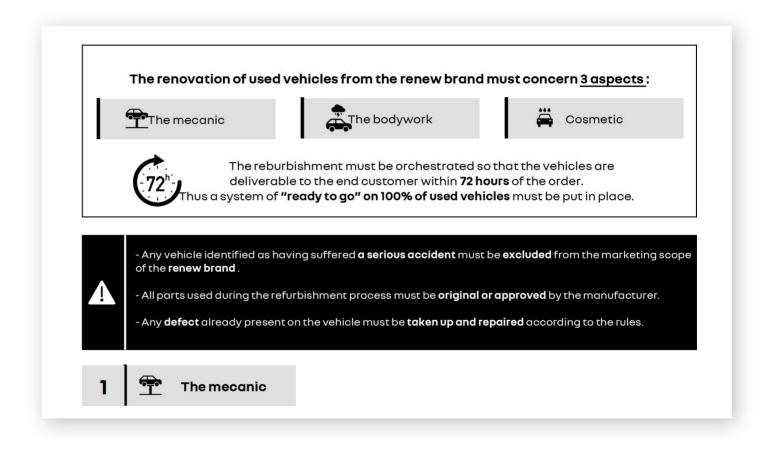

### THE STANDARDS OF RENOVATION

- renew is the Renault group's only brand dedicated to marketing used vehicles.
- The brand's aim is to market used vehicles to private customers.
- These all-makes vehicles are certified and reconditioned in dealerships or refurbishment centres to manufacturer-standard norms.