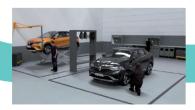

## HOW DOES IT WORK?

1

Request for renovation

Collection of the vehicle from the customer

Reception at the Renew Factory

Costing of repairs

2

**Quality** control

Bodywork

Mechanical work

Spare parts order

3

Cosmetics

Photo/Digitalization

Technical control

Return to the customer