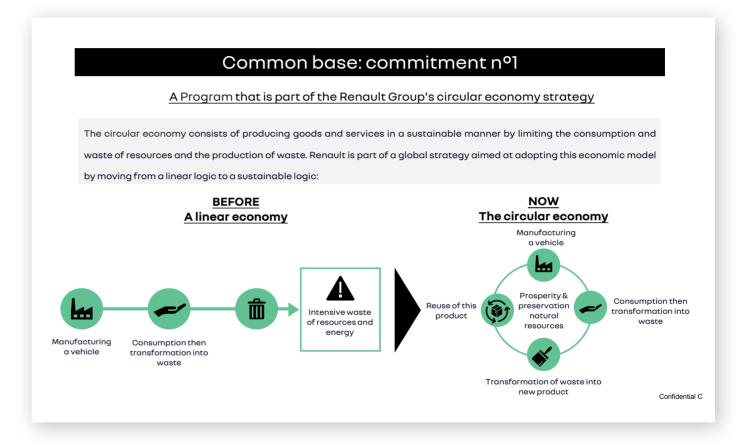

### The context

A MORE RELEVANT TERRITORIAL NETWORK IS OFFERED TO THE NETWORK WITH THE CREATION OF HUBS COMPOSED OF INTERCONNECTED CONTACT POINTS OFFERING COMPLEMENTARY ACTIVITIES, IN THE SAME GEOGRAPHICAL AREA, AND MANAGED BY A SINGLE PARTNER.

The Hub Strategy, through its different formats, responds to major challenges:

- new trends and customer expectations,
- new lifestyle habits and growing urbanization,
- competitive pressure and digital offerings in customer journeys,
- improving profitability.