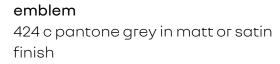

#### principle

Search for a low contrast between the emblem and the fabric background (around 15 to 25% in grey value).

Fabric cover dyed (or printed) in dark grey with a matt or slightly satin finish depending on the material.

#### harmony

**dyed or printed fabric** black pantone 7c in matt or satin finish