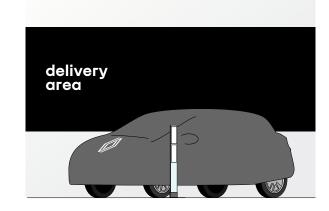

#### principle

Search for a low contrast between the emblem and the fabric background (around 15 to 25% in grey value).

Fabric cover dyed (or printed) in dark grey with a matt or slightly satin finish depending on the material.

#### use recommendations

nouvel'R car cover

vehicles with 2014 emblem

vehicles with 2021 emblem