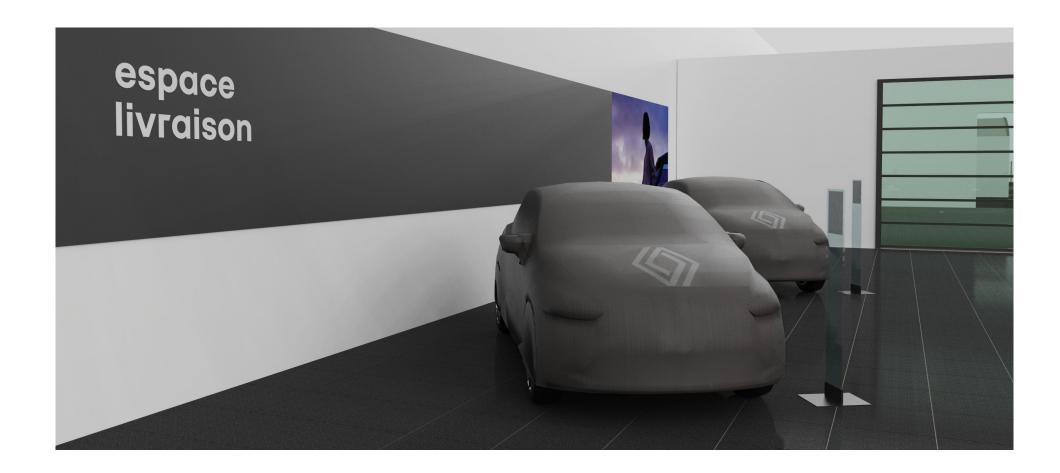

# car covers in the delivery area

description & main recommendations

edition v1i - march 2022

### description

#### principle

Search for a low contrast between the emblem and the fabric background (around 15 to 25% in grey value).

Fabric cover dyed (or printed) in dark grey with a matt or slightly satin finish depending on the material.

#### use recommendations

nouvel'R car cover

vehicles with 2014 emblem

vehicles with 2021 emblem

#### principles

- > vehicles with 2021 emblem use of nouvel'R car cover is mandatory.
- > vehicles with 2014 emblem use of nouvel'R car cover is optional but possible.