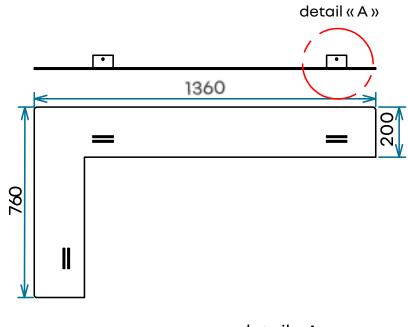

#### basement plate

- plate in one piece in flat steel with 6 mm thickness
- fitted with rubber pads
- lacquered finish dark grey RAL 7021 in frosted finish (FTX)
- 2 clamps for the large side and 1 for the small side
- screws must be TFHC M10 dark grey
- 10 mm diameter hole: oblong countersunk drilling to allow expansion of the PMMA