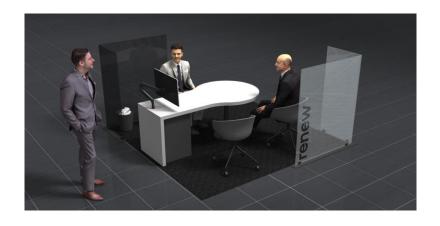

#### description

As "open office" are intended to allow the customer and the sales advisor to engage in an informal discussion, these partitions allow to maintain some confidentiality

The 2 partitions are placed on the corner of the carpet (usually 2,70 x 2,70 m), in opposite corners of the area.

The long lengths of the partitions are oriented perpendicular to the worktable.

The grey partition is placed on the back of the sales advisor the yellow is placed in the customer side.