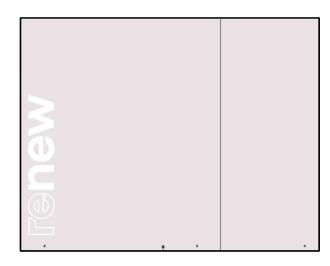

## Renault Store open-office partitions – renew variant

#### glass partition

- 1 grey partition with Renault graphical: PMMA 65% grey dual satin (ref. Altuglas 468 18062)
- 1 yellow partition: PMMA colorless (ref. Altuglas 463 10000) + white screen printing + "renew" transparent
- 12 mm thickness
- quality (Altuglass): "Essential" / R-Life (recylcled)

black65% of black/35% of luminositydual satin finished faces

white transparent