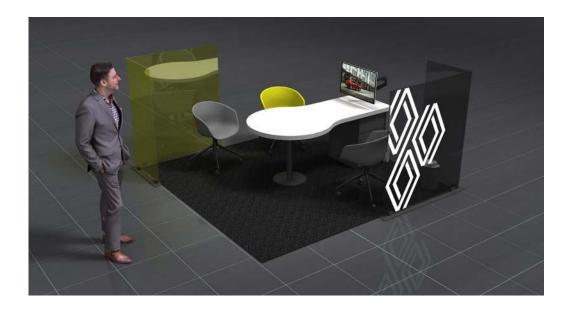

#### description

As "open office" are intended to allow the customer and the sales advisor to engage in an informal discussion, these partitions allow to maintain some confidentiality

The 2 partitions are placed on the corner of the carpet (usually 2,70 x 2,70 m), in opposite corners of the area.

The long lengths of the partitions are oriented perpendicular to the worktable.

The grey partition is placed on the back of the sales advisor the yellow is placed in the customer side.