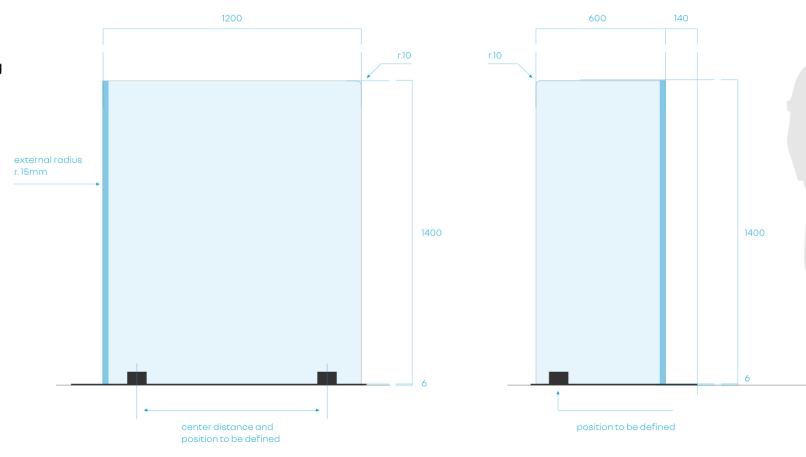

### glass partition

glass partitions are bent at 90° by thermal bending at an angle.

The angle is incised in the internal side to ease the bending.

The edges are polished.

A small corner radius must be done for user's protection.

- 1200 x 1400 mm
- 600 x 1400 mm