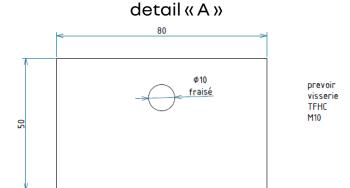

### Renault Store open-office partitions - basement plate

#### basement plate

- plate in one piece in flat steel with 6 mm thickness
- fitted with rubber pads
- lacquered finish dark grey RAL 7021 in frosted finish (FTX)
- 2 clamps for the large side and 1 for the small side
- screws must be TFHC M10 dark grey
- 10 mm diameter hole: oblong countersunk drilling to allow expansion of the PMMA