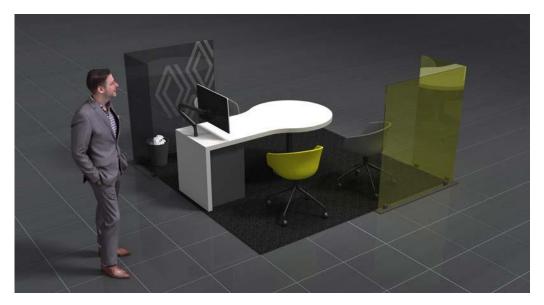

#### description

As "open office" are intended to allow the customer and the sales advisor to engage in an informal discussion, these partitions allow to maintain some confidentiality

The 2 partitions are placed on the corner of the carpet (usually 2,70 x 2,70 m), in opposite corners of the area.

The long lengths of the partitions are oriented perpendicular to the worktable.

The grey partition is placed on the back of the sales advisor the yellow is placed in the customer side.