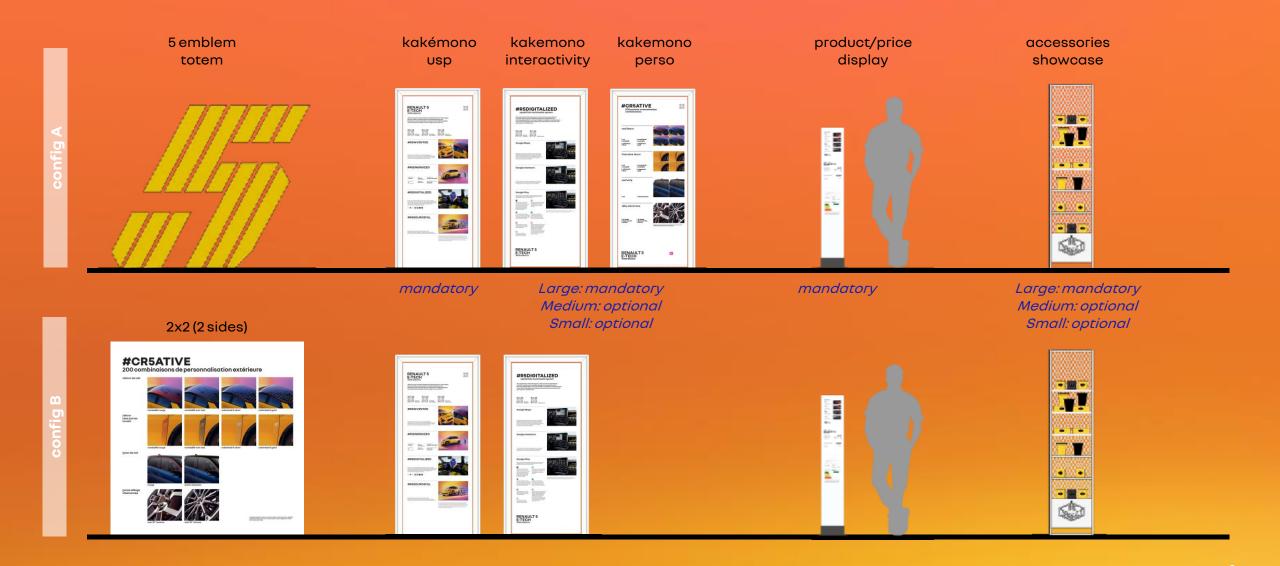

#### 4 mandatory elements on R1 sites:

#### 5 emblem totem

#### 5 emblem totem

Discussion on going with purchase Dpt to have the final price and illuminated version

#### config B

with 2x2 POSM
close to the showroom window
or in the showroom