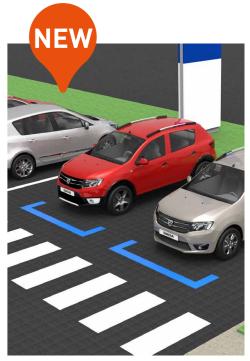

# **OUTDOORS**

- > Three Dacia flags
- > A Dacia totem
- > A Dacia sign
- > Separate RENAULT and DACIA entrances
- NEW > A dedicated Test Drive area

# Dedicated showroom (format B/C)