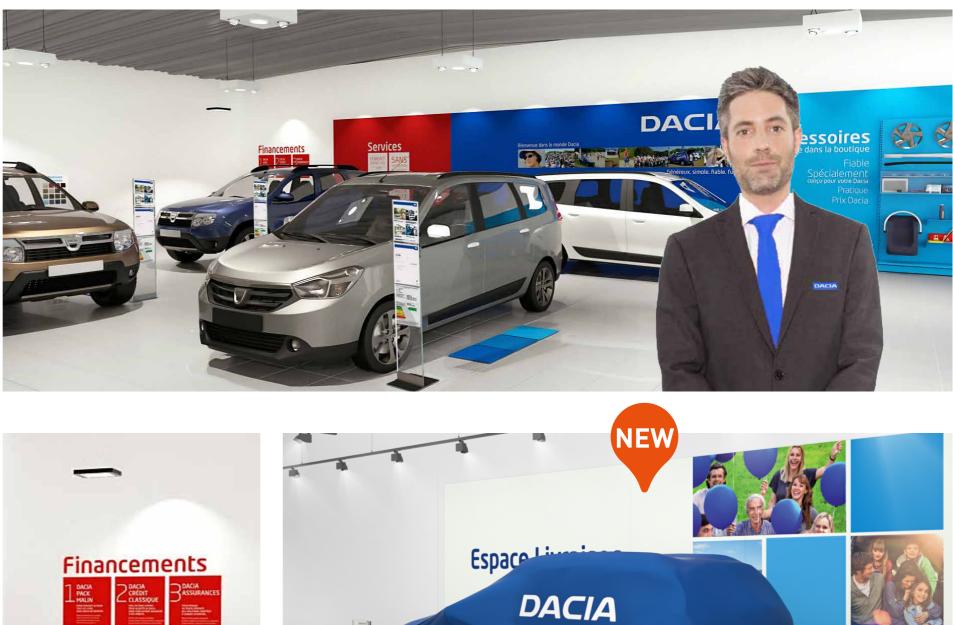

# **IN THE SHOWROOM**

# **Characteristics:**

- > Minimum separation of 60% between the two Brands with a minimum height of 2,20m
- > Light grey Dacia tiling
- > Dark grey tiling on derogation from Brand Stores

# **Touchpoints:**

- > Brand / Services / Financing wall
- > Salespeople with Dacia badges
- > Dacia dedicated sales desks
- > Delivery:

NEW

- 1 Renault delivery area + small format Dacia visual
- 2 Renault delivery area + large format Dacia visual
- 3 Specific Dacia delivery area