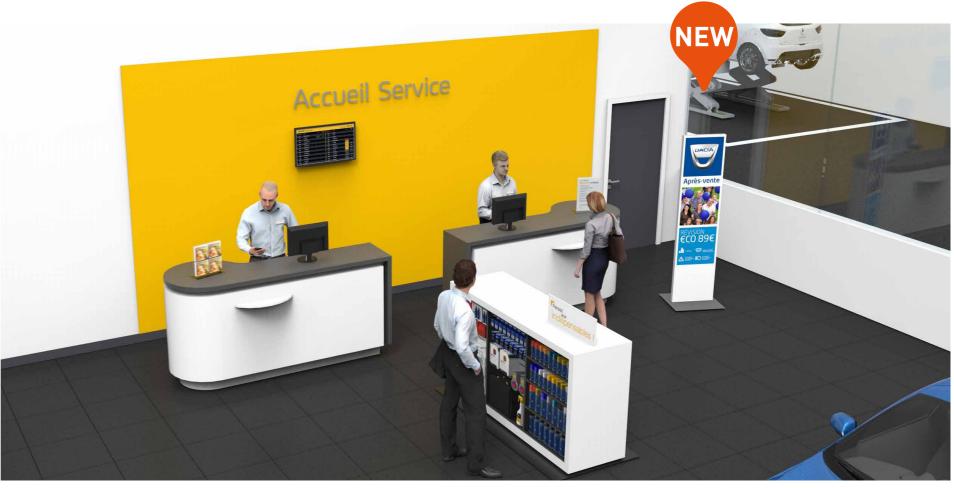

# **AFTER-SALES**

# Touchpoints:

NEW

- > Dacia sign positioned next to the Service bay
- > After-sales in the Renault showroom at the Renault Service Reception
- A Dacia after-sales totem next to the reception desk