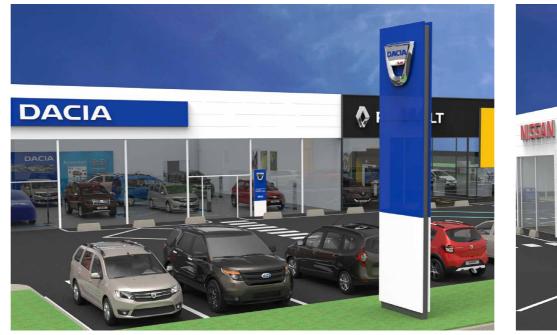

# Dacia Corner (format A)

# OUTDOORS

- > One Dacia flag
- ▶ A Dacia mini totem
  - > Shared Renault / Dacia entrance
- > Communications media for Test Drive vehicle