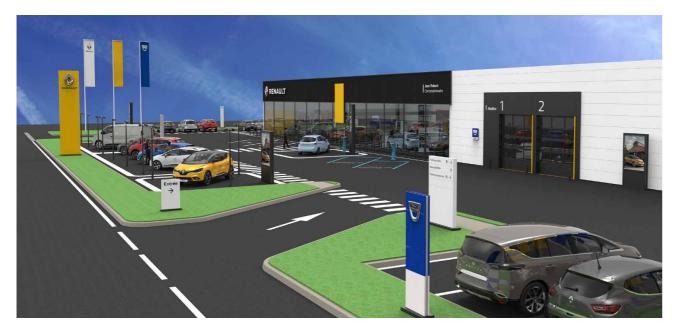

# Dacia Corner (format A)

# OUTDOORS

- > One Dacia flag
- ▶ A Dacia mini totem
  - > Shared Renault / Dacia entrance
- > Communications media for Test Drive vehicle

# **IN THE SHOWROOM**

# **Characteristics:**

- > No separation between the 2 displays
- > Renault showroom grey tiling
- > No Dacia dedicated sales desk

## Touchpoints:

NEW

- > Dacia Brand wall
- > Dacia Brand wall 2x2 display
- > Maximum 2 Dacia vehicles on display
- > Dacia vehicle delivered with dust cover