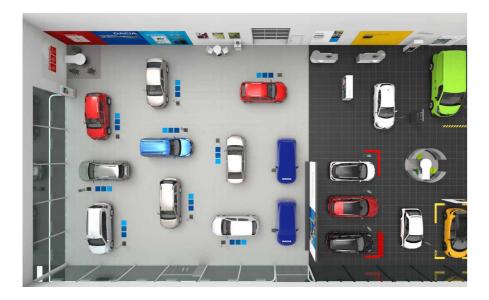

# **IN THE SHOWROOM**

# **Characteristics:**

- > Minimum separation of 60% between the two Brands with a minimum height of 2,20m
- > Light grey Dacia tiling
- > Dark grey tiling on derogation from Brand Stores

# **Touchpoints:**

- > Brand / Services / Financing wall
- > Salespeople with Dacia badges
- > Dacia dedicated sales desks
- > Delivery:

NEW

- 1 Renault delivery area + small format Dacia visual
- 2 Renault delivery area + large format Dacia visual
- 3 Specific Dacia delivery area