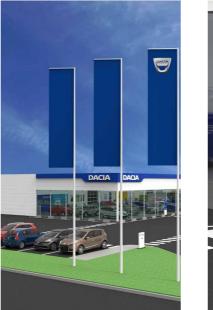

# **OUTDOORS**

- > Three Dacia flags
- > A Dacia totem
- > A Dacia sign
- > Separate RENAULT and DACIA entrances
- NEW > A dedicated Test Drive area