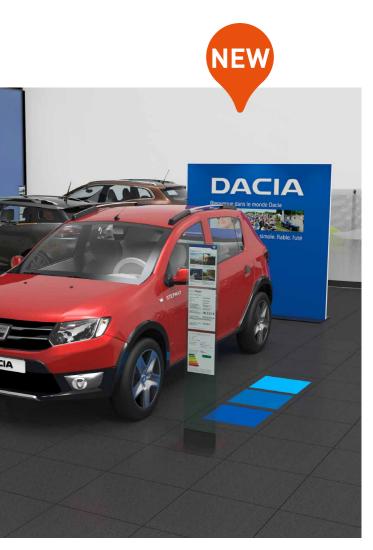

# **OUTDOORS**

- > Three Dacia flags
- > A Dacia totem
- > A Dacia sign
- > Separate RENAULT and DACIA entrances
- NEW > A dedicated Test Drive area

# **Touchpoints:**

- > Brand / Services / Financing wall
- > Salespeople with Dacia badges
- > Dacia dedicated sales desks
- > Delivery:

NEW

- 1 Renault delivery area + small format Dacia visual
- 2 Renault delivery area + large format Dacia visual
- 3 Specific Dacia delivery area