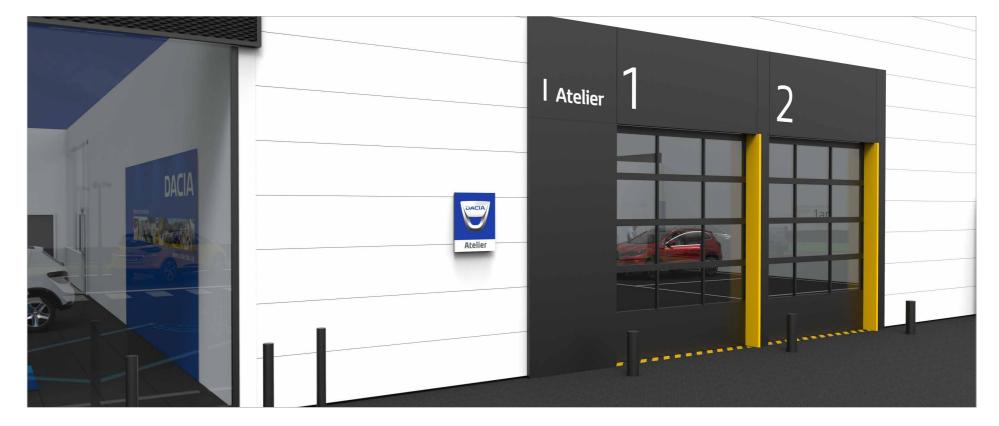

# **AFTER-SALES**

# **Touchpoints:**

- > Dacia sign positioned next to the Renault NEW Service bay
- NEW > After-sales reception in the Renault showroom at the Renault Service Reception
  - Dacia after-sales totem
- NEW > After-sales reception in the Renault showroom
  - Specific Dacia after-sales desk
  - Specific screen
  - Dacia visual

For outlets with - 50% of Dacia workshop entries

For outlets with **+ 50%** of Dacia workshop entries

| NE              | W |  |
|-----------------|---|--|
| Dacia<br>Atelie | r |  |
|                 |   |  |
|                 |   |  |
|                 |   |  |