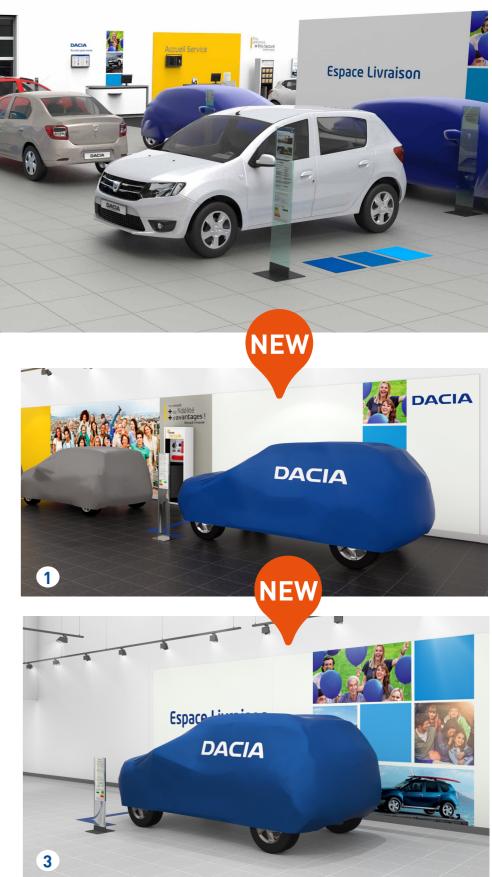

# **Touchpoints:**

- > Brand / Services / Financing wall
- > Salespeople with Dacia badges
- > Dacia dedicated sales desks
- > Delivery:

NEW

- 1 Renault delivery area + small format Dacia visual
- 2 Renault delivery area + large format Dacia visual
- 3 Specific Dacia delivery area