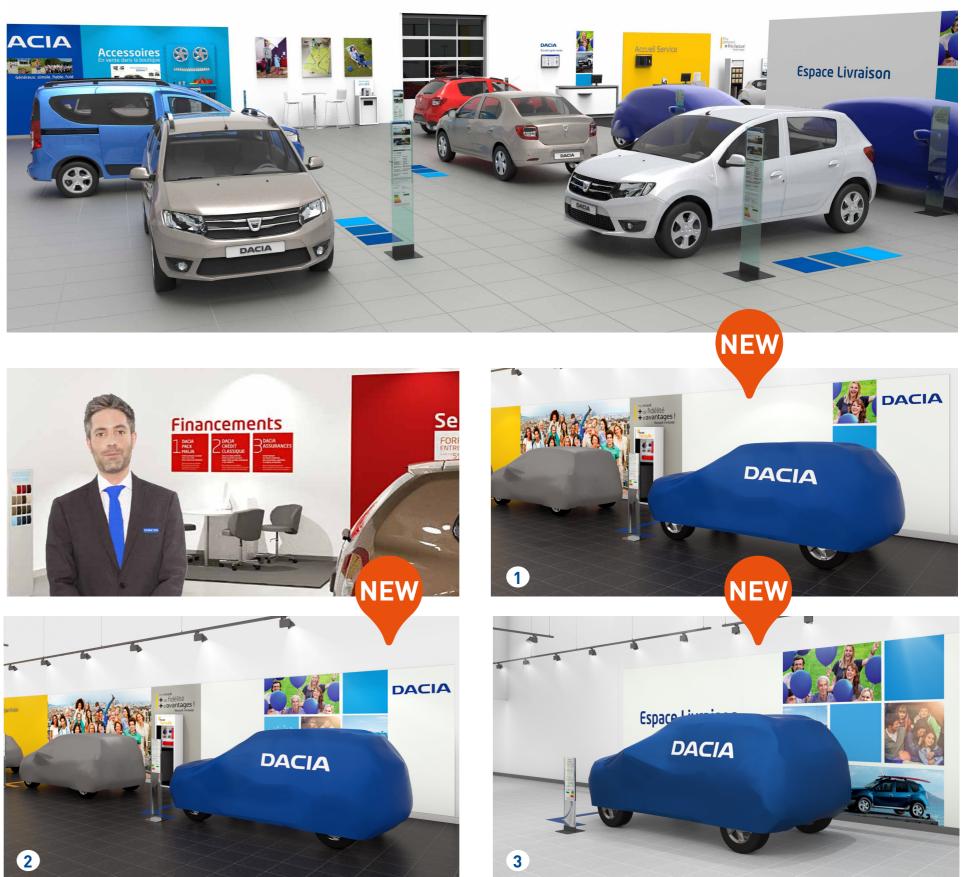

# **Touchpoints:**

- > Brand / Services / Financing wall
- > Salespeople with Dacia badges
- > Dacia dedicated sales desks
- > Delivery:

NEW

- 1 Renault delivery area + small format Dacia visual
- 2 Renault delivery area + large format Dacia visual
- 3 Specific Dacia delivery area