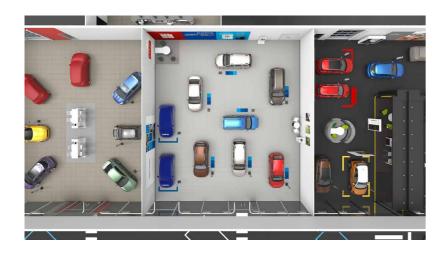

# The customer journey in 3 Dacia showroom formats and the Multibrand format

# Dacia Corner (format A)

# **Dedicated showroom** (format B/C)

# Dacia Box (format D)

# **Multibrand** Format