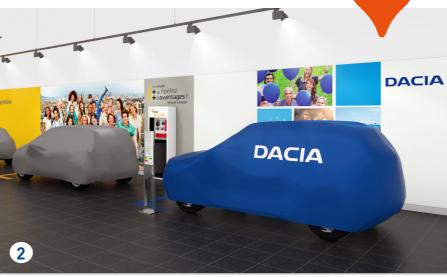

# **Touchpoints:**

- > Brand / Services / Financing wall
- > Salespeople with Dacia badges
- > Dacia dedicated sales desks
- > Delivery:

NEW

- 1 Renault delivery area + small format Dacia visual
- 2 Renault delivery area + large format Dacia visual
- 3 Specific Dacia delivery area