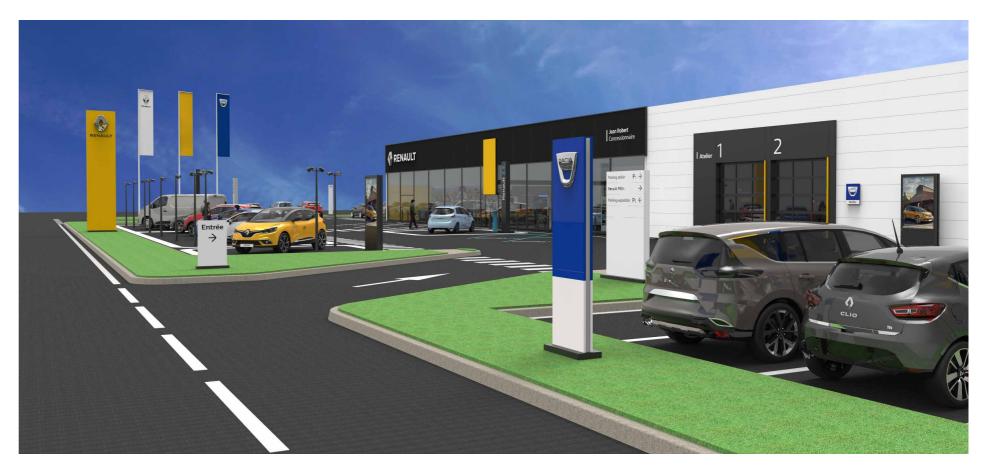

# Dedicated showroom (format B/C)

# **OUTDOORS**

- > Three Dacia flags
- > A Dacia totem
- > A Dacia sign
- > Separate RENAULT and DACIA entrances
- NEW > A dedicated Test Drive area

# **IN THE SHOWROOM**

# **Characteristics:**

- > Minimum separation of 60% between the two Brands with a minimum height of 2,20m
- > Light grey Dacia tiling
- > Dark grey tiling on derogation from Brand Stores

# **Touchpoints:**

- > Brand / Services / Financing wall
- > Salespeople with Dacia badges
- > Dacia dedicated sales desks
- > Delivery:

NEW

- 1 Renault delivery area + small format Dacia visual
- 2 Renault delivery area + large format Dacia visual
- 3 Specific Dacia delivery area