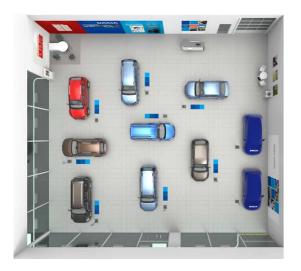

# **IN THE SHOWROOM**

# **Characteristics:**

- > No separation between the 2 displays
- > Renault showroom grey tiling
- > No Dacia dedicated sales desk

## Touchpoints:

NEW

- > Dacia Brand wall
- > Dacia Brand wall 2x2 display
- > Maximum 2 Dacia vehicles on display
- > Dacia vehicle delivered with dust cover