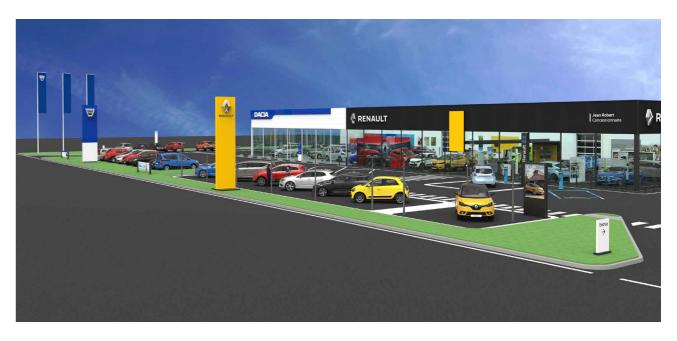

# Dedicated showroom (format B/C)

# **OUTDOORS**

- > Three Dacia flags
- > A Dacia totem
- > A Dacia sign
- > Separate RENAULT and DACIA entrances
- NEW > A dedicated Test Drive area

# **IN THE SHOWROOM**

# **Characteristics:**

- > Minimum separation of 60% between the two Brands with a minimum height of 2,20m
- > Light grey Dacia tiling
- > Dark grey tiling on derogation from Brand Stores

# **Touchpoints:**

- > Brand / Services / Financing wall
- > Salespeople with Dacia badges
- > Dacia dedicated sales desks
- > Delivery:

NEW

- 1 Renault delivery area + small format Dacia visual
- 2 Renault delivery area + large format Dacia visual
- 3 Specific Dacia delivery area