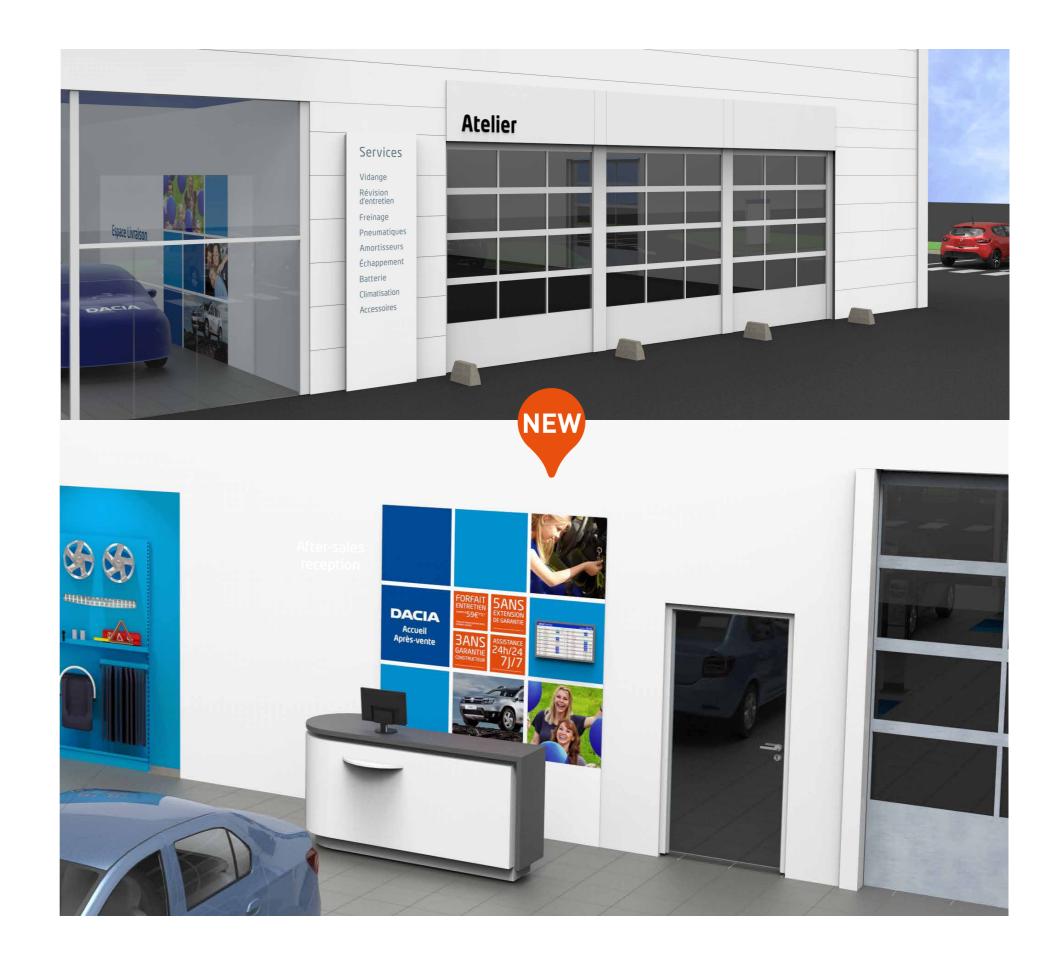

# Dacia Corner (format A)

# **AFTER-SALES**

# Touchpoints:

NEW

- > Dacia sign positioned next to the Service bay
- > After-sales in the Renault showroom at the Renault Service Reception
- A Dacia after-sales totem next to the reception desk

For outlets with - 50% of Dacia workshop entries

For outlets with **+ 50%** of Dacia workshop entries

| NE              | W |  |
|-----------------|---|--|
| Dacia<br>Atelie | r |  |
|                 |   |  |
|                 |   |  |
|                 |   |  |