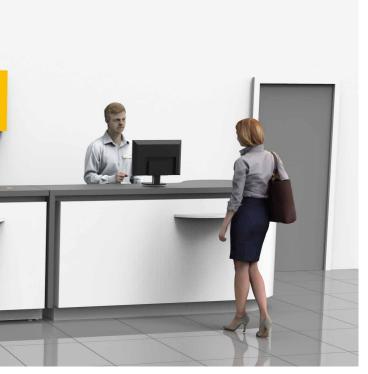

# Touchpoints:

NEW

- > Dacia sign positioned next to the Service bay
- > After-sales in the Renault showroom at the Renault Service Reception
- A Dacia after-sales totem next to the reception desk

# **Touchpoints:**

- > Dacia sign positioned next to the Renault NEW Service bay
- NEW > After-sales reception in the Renault showroom at the Renault Service Reception
  - Dacia after-sales totem
- NEW > After-sales reception in the Renault showroom
  - Specific Dacia after-sales desk
  - Specific screen
  - Dacia visual