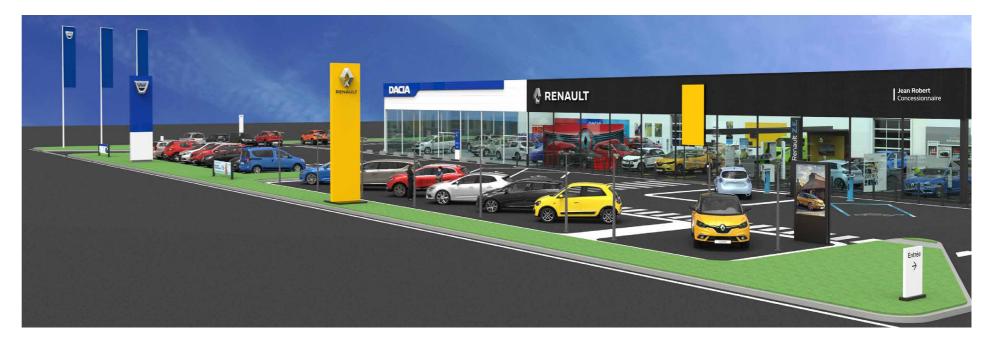

# Dedicated showroom (format B/C)

# **OUTDOORS**

- > Three Dacia flags
- > A Dacia totem
- > A Dacia sign
- > Separate RENAULT and DACIA entrances
- NEW > A dedicated Test Drive area

# **IN THE SHOWROOM**