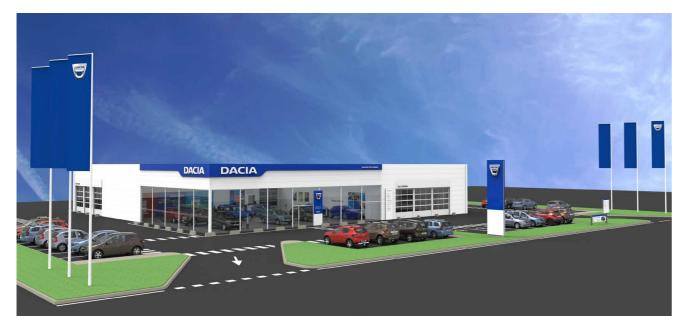

# Dacia Corner (format A)

# OUTDOORS

- > One Dacia flag
- ▶ A Dacia mini totem
  - > Shared Renault / Dacia entrance
- > Communications media for Test Drive vehicle

# **IN THE SHOWROOM**

# **Characteristics:**

- > No separation between the 2 displays
- > Renault showroom grey tiling
- > No Dacia dedicated sales desk

## Touchpoints:

NEW

- > Dacia Brand wall
- > Dacia Brand wall 2x2 display
- > Maximum 2 Dacia vehicles on display
- > Dacia vehicle delivered with dust cover