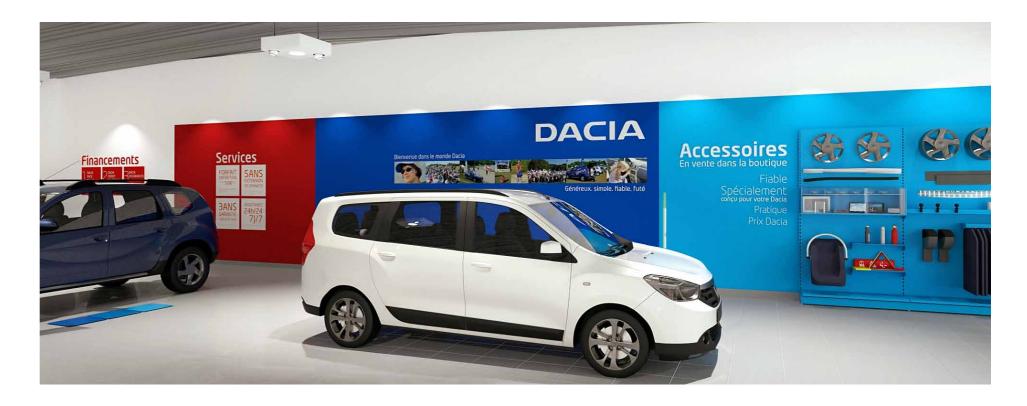

# **IN THE SHOWROOM**

# **Characteristics:**

- > No separation between the 2 displays
- > Renault showroom grey tiling
- > No Dacia dedicated sales desk

## Touchpoints:

NEW

- > Dacia Brand wall
- > Dacia Brand wall 2x2 display
- > Maximum 2 Dacia vehicles on display
- > Dacia vehicle delivered with dust cover

# **Touchpoints:**

- > Brand / Services / Financing wall
- > Salespeople with Dacia badges
- > Dacia dedicated sales desks
- > Delivery:

NEW

- 1 Renault delivery area + small format Dacia visual
- 2 Renault delivery area + large format Dacia visual
- 3 Specific Dacia delivery area