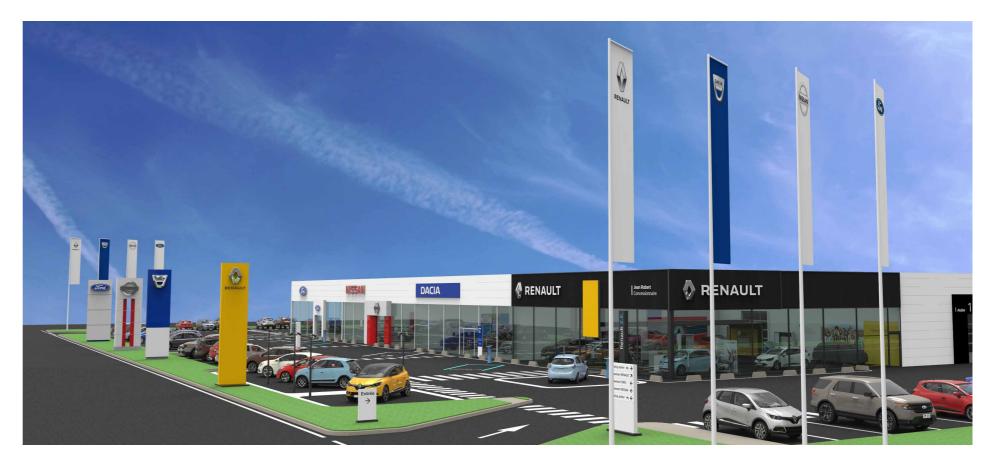

# Multibrand format

# OUTDOORS

# **Characteristics:**

- > At list one Dacia flags
- > A Dacia totem
- > A Dacia sign