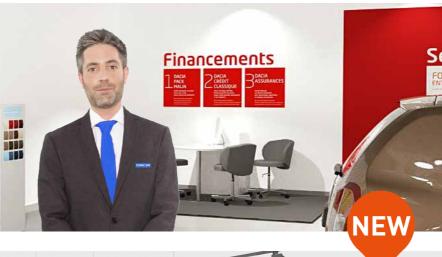

## Touchpoints:

NEW

- > Dacia Brand wall
- > Dacia Brand wall 2x2 display
- > Maximum 2 Dacia vehicles on display
- > Dacia vehicle delivered with dust cover

# **Touchpoints:**

- > Brand / Services / Financing wall
- > Salespeople with Dacia badges
- > Dacia dedicated sales desks
- > Delivery:

NEW

- 1 Renault delivery area + small format Dacia visual
- 2 Renault delivery area + large format Dacia visual
- 3 Specific Dacia delivery area

# **IN THE SHOWROOM**

- > Brand / Services / Financing wall
- > Salespeople with Dacia badges
- > Dacia dedicated sales desks