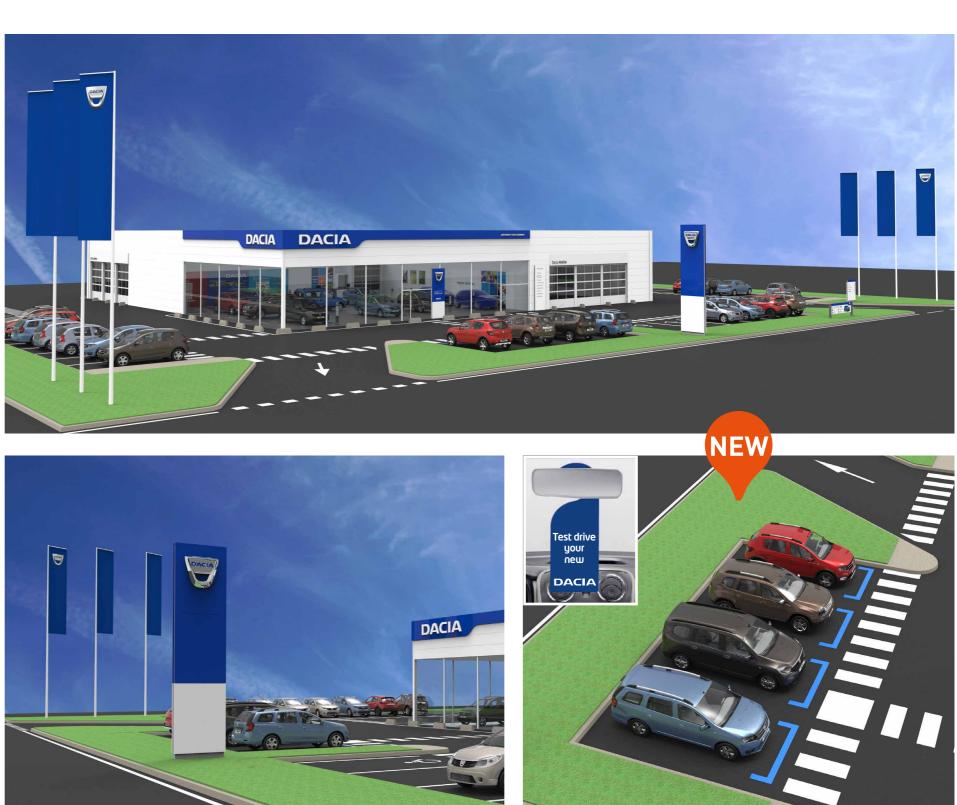

# OUTDOORS

- > One Dacia flag
- ▶ A Dacia mini totem
  - > Shared Renault / Dacia entrance
- > Communications media for Test Drive vehicle

# **OUTDOORS**

- > Three Dacia flags
- > A Dacia totem
- > A Dacia sign
- > Separate RENAULT and DACIA entrances
- NEW > A dedicated Test Drive area

# **Characteristics:**

- > Six Dacia flags
- > A Dacia totem
- > A Dacia sign
- **NEW** > A dedicated Test Drive area