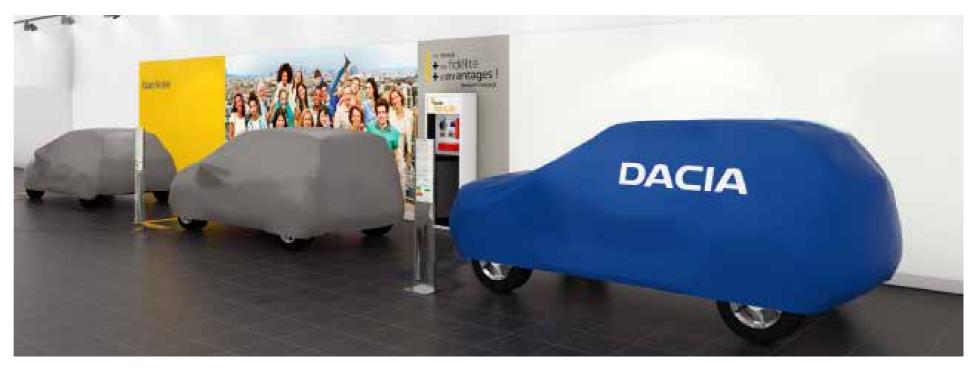

## Touchpoints:

NEW

- > Dacia Brand wall
- > Dacia Brand wall 2x2 display
- > Maximum 2 Dacia vehicles on display
- > Dacia vehicle delivered with dust cover