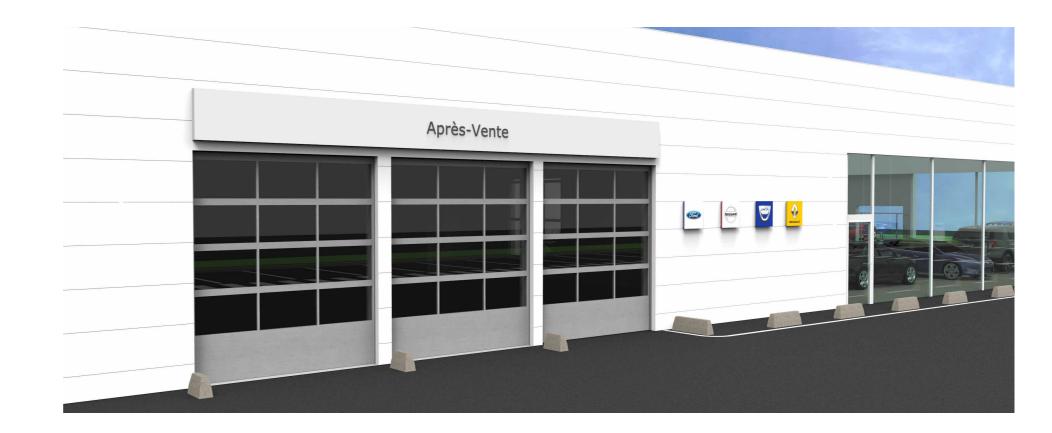

# **AFTER-SALES**

# Touchpoints:

NEW

- > Dacia sign positioned next to the Service bay
- > After-sales in the Renault showroom at the Renault Service Reception
- A Dacia after-sales totem next to the reception desk

# **Touchpoints:**

- > Dacia sign positioned next to the Renault NEW Service bay
- NEW > After-sales reception in the Renault showroom at the Renault Service Reception
  - Dacia after-sales totem
- NEW > After-sales reception in the Renault showroom
  - Specific Dacia after-sales desk
  - Specific screen
  - Dacia visual