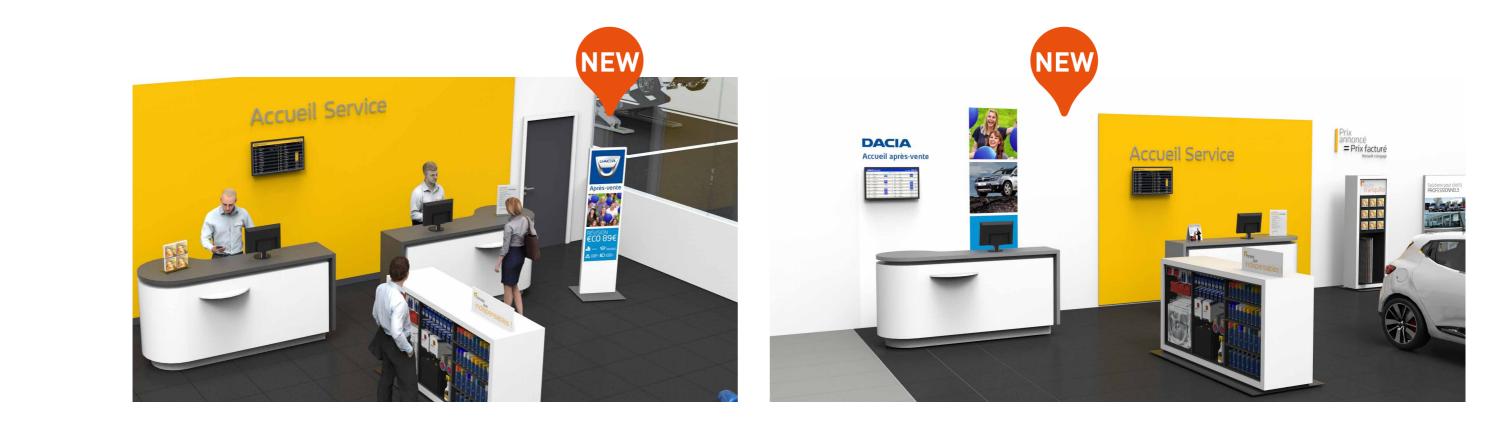

# OUTDOORS

- > One Dacia flag
- ▶ A Dacia mini totem
  - > Shared Renault / Dacia entrance
- > Communications media for Test Drive vehicle

# **OUTDOORS**

- > Three Dacia flags
- > A Dacia totem
- > A Dacia sign
- > Separate RENAULT and DACIA entrances
- NEW > A dedicated Test Drive area

# **Characteristics:**

- > Six Dacia flags
- > A Dacia totem
- > A Dacia sign
- **NEW** > A dedicated Test Drive area