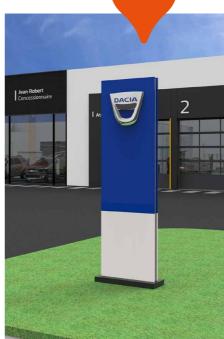

# OUTDOORS

- > One Dacia flag
- ▶ A Dacia mini totem
  - > Shared Renault / Dacia entrance
- > Communications media for Test Drive vehicle

# Dacia Corner (format A)