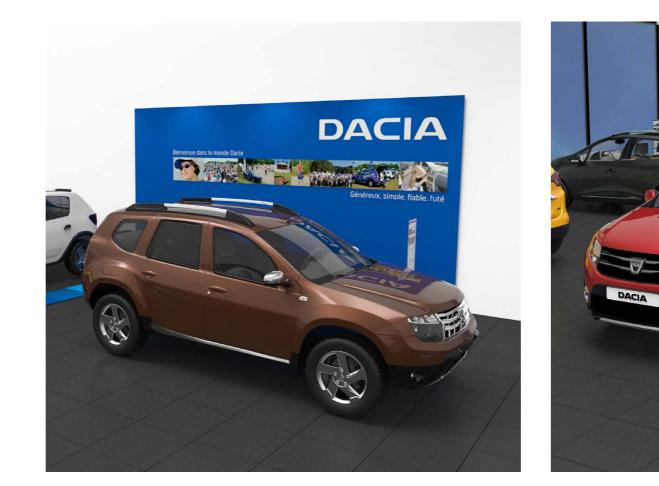

# **IN THE SHOWROOM**

# **Characteristics:**

- > No separation between the 2 displays
- > Renault showroom grey tiling
- > No Dacia dedicated sales desk

## Touchpoints:

NEW

- > Dacia Brand wall
- > Dacia Brand wall 2x2 display
- > Maximum 2 Dacia vehicles on display
- > Dacia vehicle delivered with dust cover