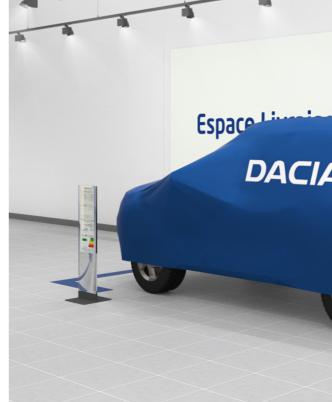

# **Touchpoints:**

- > Brand / Services / Financing wall
- > Salespeople with Dacia badges
- > Dacia dedicated sales desks
- > Delivery:

NEW

- 1 Renault delivery area + small format Dacia visual
- 2 Renault delivery area + large format Dacia visual
- 3 Specific Dacia delivery area