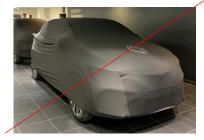

### 5 sizes, 5 colors

For each size, a different color has been chosen

- yellow
- green
- pink
- new'R gradient
- blue











# car cover for delivery - references

| size | model                                       | colors | ref.       |
|------|---------------------------------------------|--------|------------|
| S    | Clio, R5                                    | yellow | 7717274518 |
| М    | Captur, Megane<br>(BCB), Duster,<br>Kardian | green  | 7717274519 |
| L    | Arkana, Symbioz,<br>Megane (BFB)            | pink   | 7717274520 |
| XL   | Scenic, Austral                             | New'R  | 7717274521 |
| XXL  | Espace, Rafale,<br>Kangoo                   | blue   | 7717274522 |











# car cover for delivery - usage

old car covers

Should not be used anymore





### specific R5 car cover

A specific model has been created for events and will be proposed as customer accessories.

It can be used for R5 only instead of the yellow with Renault emblems pattern.



# car cover for delivery - other brands

Dacia, Alpine and Mobilize

New car covers are being created







### renew

New car covers are existing in 4 sizes. It will be proposed soon.