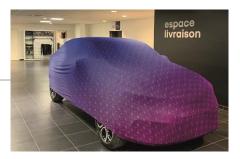

The new car covers are colored to be more attractive and pop for the delivery area.

### 5 sizes, 5 colors

For each size, a different color has been chosen

- yellow
- green
- pink
- new'R gradient
- blue