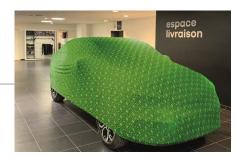

The new car covers are colored to be more attractive and pop for the delivery area.

### 5 sizes, 5 colors

For each size, a different color has been chosen

- yellow
- green
- pink
- new'R gradient
- blue