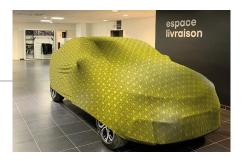

### 5 sizes, 5 colors

For each size, a different color has been chosen

- yellow
- green
- pink
- new'R gradient
- blue

# car cover for delivery - references

| size | model                                       | colors | ref.       |
|------|---------------------------------------------|--------|------------|
| S    | Clio, R5                                    | yellow | 7717274518 |
| М    | Captur, Megane<br>(BCB), Duster,<br>Kardian | green  | 7717274519 |
| L    | Arkana, Symbioz,<br>Megane (BFB)            | pink   | 7717274520 |
| XL   | Scenic, Austral                             | New'R  | 7717274521 |
| XXL  | Espace, Rafale,<br>Kangoo                   | blue   | 7717274522 |