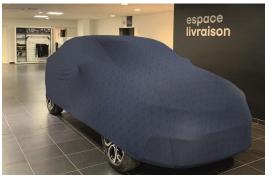

### 5 sizes, 5 colors

For each size, a different color has been chosen

- yellow
- green
- pink
- new'R gradient
- blue

# car cover for delivery - references

| size | model                                       | colors | ref.       |
|------|---------------------------------------------|--------|------------|
| S    | Clio, R5                                    | yellow | 7717274518 |
| М    | Captur, Megane<br>(BCB), Duster,<br>Kardian | green  | 7717274519 |
| L    | Arkana, Symbioz,<br>Megane (BFB)            | pink   | 7717274520 |
| XL   | Scenic, Austral                             | New'R  | 7717274521 |
| XXL  | Espace, Rafale,<br>Kangoo                   | blue   | 7717274522 |