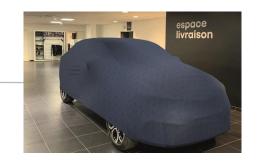

### 5 sizes, 5 colors

For each size, a different color has been chosen

- yellow
- green
- pink
- new'R gradient
- blue

# car cover for delivery - references

| size | model                                       | colors | ref.       |
|------|---------------------------------------------|--------|------------|
| S    | Clio, R5                                    | yellow | 7717274518 |
| М    | Captur, Megane<br>(BCB), Duster,<br>Kardian | green  | 7717274519 |
| L    | Arkana, Symbioz,<br>Megane (BFB)            | pink   | 7717274520 |
| XL   | Scenic, Austral                             | New'R  | 7717274521 |
| XXL  | Espace, Rafale,<br>Kangoo                   | blue   | 7717274522 |