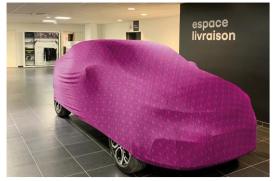

The new car covers are colored to be more attractive and pop for the delivery area.

### 5 sizes, 5 colors

For each size, a different color has been chosen

- yellow
- green
- pink
- new'R gradient
- blue

# car cover for delivery - references

| size | model                                       | colors | ref.       |
|------|---------------------------------------------|--------|------------|
| S    | Clio, R5                                    | yellow | 7717274518 |
| М    | Captur, Megane<br>(BCB), Duster,<br>Kardian | green  | 7717274519 |
| L    | Arkana, Symbioz,<br>Megane (BFB)            | pink   | 7717274520 |
| XL   | Scenic, Austral                             | New'R  | 7717274521 |
| XXL  | Espace, Rafale,<br>Kangoo                   | blue   | 7717274522 |