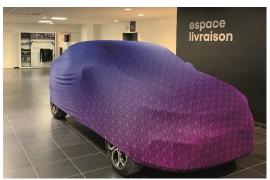

The new car covers are colored to be more attractive and pop for the delivery area.

### 5 sizes, 5 colors

For each size, a different color has been chosen

- yellow
- green
- pink
- new'R gradient
- blue

# car cover for delivery - references

| size | model                                       | colors | ref.       |
|------|---------------------------------------------|--------|------------|
| S    | Clio, R5                                    | yellow | 7717274518 |
| М    | Captur, Megane<br>(BCB), Duster,<br>Kardian | green  | 7717274519 |
| L    | Arkana, Symbioz,<br>Megane (BFB)            | pink   | 7717274520 |
| XL   | Scenic, Austral                             | New'R  | 7717274521 |
| XXL  | Espace, Rafale,<br>Kangoo                   | blue   | 7717274522 |