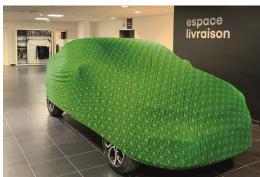

The new car covers are colored to be more attractive and pop for the delivery area.

### 5 sizes, 5 colors

For each size, a different color has been chosen

- yellow
- green
- pink
- new'R gradient
- blue

# car cover for delivery - references

| size | model                                       | colors | ref.       |
|------|---------------------------------------------|--------|------------|
| S    | Clio, R5                                    | yellow | 7717274518 |
| М    | Captur, Megane<br>(BCB), Duster,<br>Kardian | green  | 7717274519 |
| L    | Arkana, Symbioz,<br>Megane (BFB)            | pink   | 7717274520 |
| XL   | Scenic, Austral                             | New'R  | 7717274521 |
| XXL  | Espace, Rafale,<br>Kangoo                   | blue   | 7717274522 |