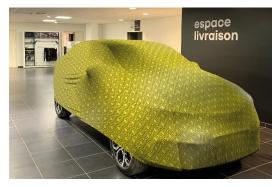

The new car covers are colored to be more attractive and pop for the delivery area.

### 5 sizes, 5 colors

For each size, a different color has been chosen

- yellow
- green
- pink
- new'R gradient
- blue

# car cover for delivery - references

| size | model                                       | colors | ref.       |
|------|---------------------------------------------|--------|------------|
| S    | Clio, R5                                    | yellow | 7717274518 |
| М    | Captur, Megane<br>(BCB), Duster,<br>Kardian | green  | 7717274519 |
| L    | Arkana, Symbioz,<br>Megane (BFB)            | pink   | 7717274520 |
| XL   | Scenic, Austral                             | New'R  | 7717274521 |
| XXL  | Espace, Rafale,<br>Kangoo                   | blue   | 7717274522 |