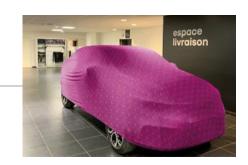

### 5 sizes, 5 colors

For each size, a different color has been chosen

- yellow
- green
- pink
- new'R gradient
- blue

# car cover for delivery - references

| size | model                                       | colors | ref.       |
|------|---------------------------------------------|--------|------------|
| S    | Clio, R5                                    | yellow | 7717274518 |
| М    | Captur, Megane<br>(BCB), Duster,<br>Kardian | green  | 7717274519 |
| L    | Arkana, Symbioz,<br>Megane (BFB)            | pink   | 7717274520 |
| XL   | Scenic, Austral                             | New'R  | 7717274521 |
| XXL  | Espace, Rafale,<br>Kangoo                   | blue   | 7717274522 |