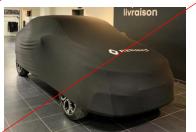

## 5 sizes, 5 colors

For each size, a different color has been chosen

- yellow
- green
- pink
- new'R gradient
- blue











# car cover for delivery - references

| size | model                                       | colors | ref.       |
|------|---------------------------------------------|--------|------------|
| S    | Clio, R5                                    | yellow | 7717274518 |
| М    | Captur, Megane<br>(BCB), Duster,<br>Kardian | green  | 7717274519 |
| L    | Arkana, Symbioz,<br>Megane (BFB)            | pink   | 7717274520 |
| XL   | Scenic, Austral                             | New'R  | 7717274521 |
| XXL  | Espace, Rafale,<br>Kangoo                   | blue   | 7717274522 |











# car cover for delivery - usage

old car covers

Should not be used anymore





### specific R5 car cover

A specific model has been created for events and will be proposed as customer accessories.

It can be used for R5 only instead of the yellow with Renault emblems pattern.



# car cover for delivery - other brands

Dacia, Alpine and Mobilize

New car covers are being created







### renew

New car covers are existing in 4 sizes. It will be proposed soon.