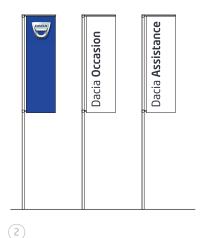

#### KEY

- 1. 12 m masts with 6 m flags with 2 Service flags
- 2. 10 m masts with 5 m flags with 2 Service flags
- 3. 12 m masts with 6 m flags with 1 Service flag
- 4. 10 m masts with 5 m flags with 1 Service flag

(2