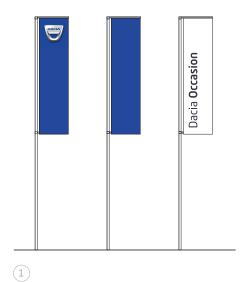

#### They can be implanted:

- > either by groups of 3 masts
- > either by groups of 5 masts

#### KEY

- 1. 12 m masts with 6 m flags implanted by groups of 3
- 2. 10 m masts with 5 m flags implanted by groups of 3
- 3. 12 m masts with 6 m flags implanted by groups of 5
- 4. 10 m masts with 5 m flags implanted by groups of 5

#### KEY

- 1. 12 m masts with 6 m flags with 2 Service flags
- 2. 10 m masts with 5 m flags with 2 Service flags
- 3. 12 m masts with 6 m flags with 1 Service flag
- 4. 10 m masts with 5 m flags with 1 Service flag