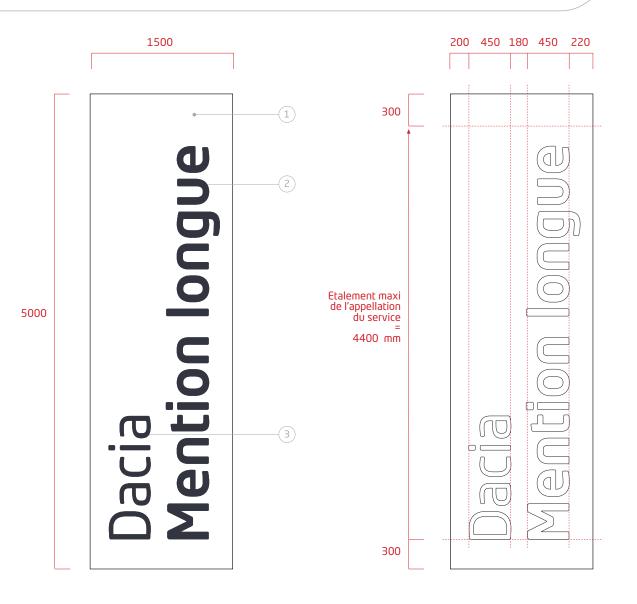

# 2.6 SERVICE FLAGS

5 m flags with long Service name

#### PRINCIPLE

This outline is reserved to the long Service name which do not allow the use of standard outline (see page 2.4).

- 1. Backgroung
- . Pure white
- 2. Name of the Service
- . Neo Tech Dacia Medium type face
- . Pantone Cool Gray 11C
- 3. "Dacia" mention
- . Neo Tech Dacia Regular type face
- . Pantone Cool Gray 11C