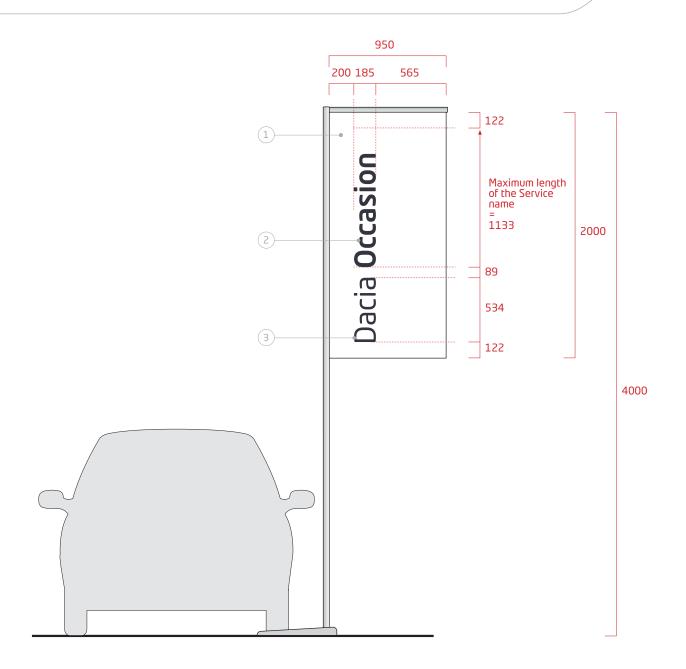

#### DESCRIPTION

Format: 950 x 2000 mm

Metallic mast with 4 m high pivoting jib secured to removable support.

130 g polyester flag.

Silk-screen printed recto.

1-colour reproduction

#### REPRODUCTION

For the latter technique, special care needs to be taken as to the choice of frame used so as to avoid any visual degradation in relation to the visibility of the sign.

- 1. Backgroung
- . Pure white
- 2. Service name
- . Neo Tech Dacia Medium type face
- . Pantone Cool Gray 11C
- 3. "Dacia" mention
- . Neo Tech Dacia Regular type face
- . Pantone Cool Gray 11C