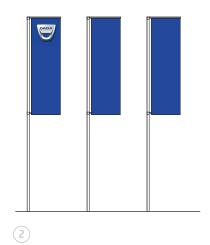

## Implantation

#### PRINCIPLE

Dacia corporate flags are available in 2 sizes:

- > 6 x 1.5 m flags for 12 m masts
- > 5 x 1.5 m flags for 10 m masts.

#### They can be implanted:

- > either by groups of 3 masts
- > either by groups of 5 masts

#### KEY

- 1. 12 m masts with 6 m flags implanted by groups of 3
- 2. 10 m masts with 5 m flags implanted by groups of 3
- 3. 12 m masts with 6 m flags implanted by groups of 5
- 4. 10 m masts with 5 m flags implanted by groups of 5