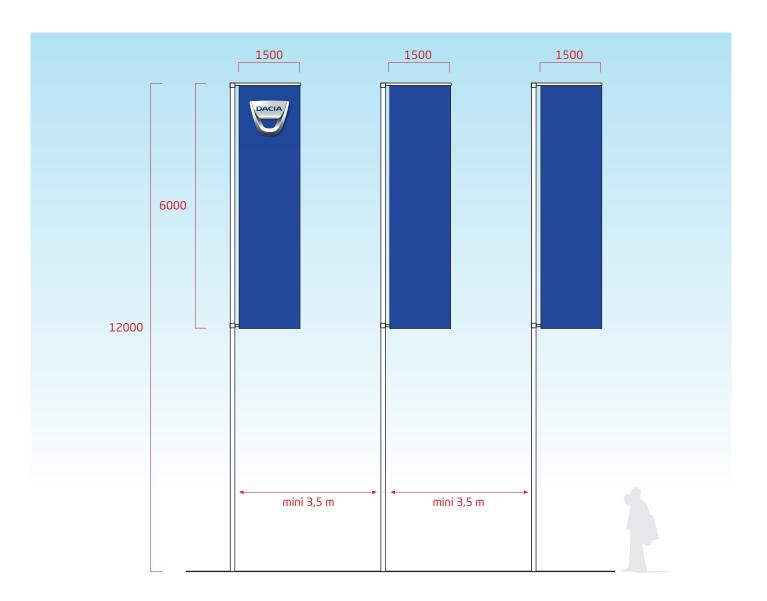

#### PRINCIPLE

Corporate flags are implanted on white polyester mast with rotating jibs to obtain maximum impact even without wind.

#### **IMPLANTATION**

A 3.5 m minimum distance between mast must be observed to avoid any damage in windy condition.

#### PRINCIPLE

Dacia corporate flags are available in 2 sizes:

- > 6 x 1.5 m flags for 12 m masts
- > 5 x 1.5 m flags for 10 m masts.

#### They can be implanted:

- > either by groups of 3 masts
- > either by groups of 5 masts

#### KEY

- 1. 12 m masts with 6 m flags implanted by groups of 3
- 2. 10 m masts with 5 m flags implanted by groups of 3
- 3. 12 m masts with 6 m flags implanted by groups of 5
- 4. 10 m masts with 5 m flags implanted by groups of 5