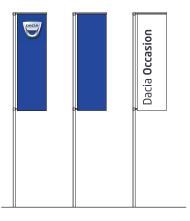

#### KEY

- 1. 12 m masts with 6 m flags implanted by groups of 3
- 2. 10 m masts with 5 m flags implanted by groups of 3
- 3. 12 m masts with 6 m flags implanted by groups of 5
- 4. 10 m masts with 5 m flags implanted by groups of 5

3

4