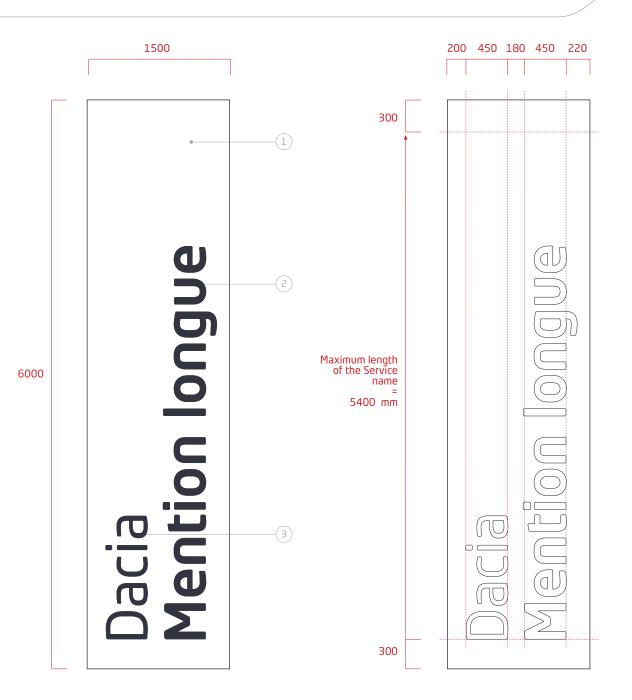

# 2.5 SERVICE FLAGS

6 m flags with long Service name

#### PRINCIPLE

This outline is reserved to the long Service name which do not allow the use of standard outline (see page 2.3).

- 1. Backgroung
- . Pure white
- 2. Name of the Service
- . Neo Tech Dacia Medium type face
- . Pantone Cool Gray 11C
- 3. "Dacia" mention
- . Neo Tech Dacia Regular type face
- . Pantone Cool Gray 11C