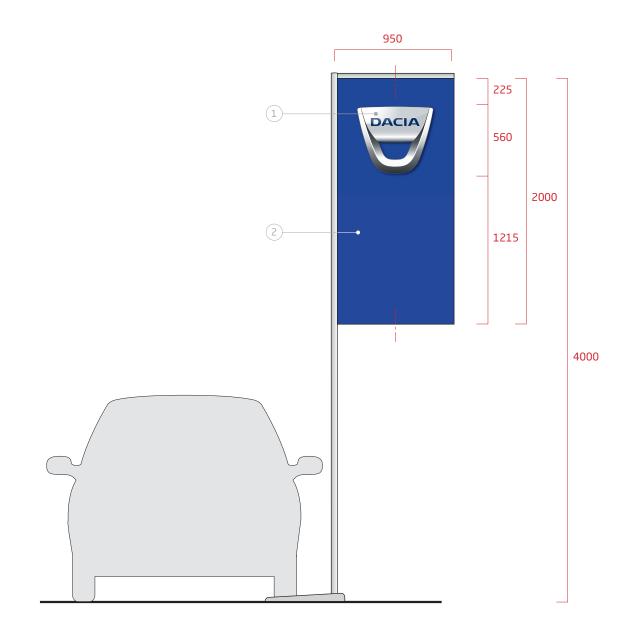

## 1.5 CORPORATE BANNERS

## Presentation & description

#### DESCRIPTION

Format: 950 x 2000 mm

Metallic mast with 4 m high pivoting jib secured to removable support.

130 g polyester flag.

Silk-screen printed recto.

3-colour reproduction

#### REPRODUCTION

A computer file (EPS image) allows to ensure identical reproduction (four-colour version). For the latter technique, special care needs to be taken as to the choice of frame used so as to avoid any visual degradation in relation to the visibility of the sign.

- 2D DACIA emblem
   3-colour reproduction
- 2. DACIA blue colour 3-colour reproduction
  - Pantone 662 C
  - C.100 M.88 Y.0 B.20