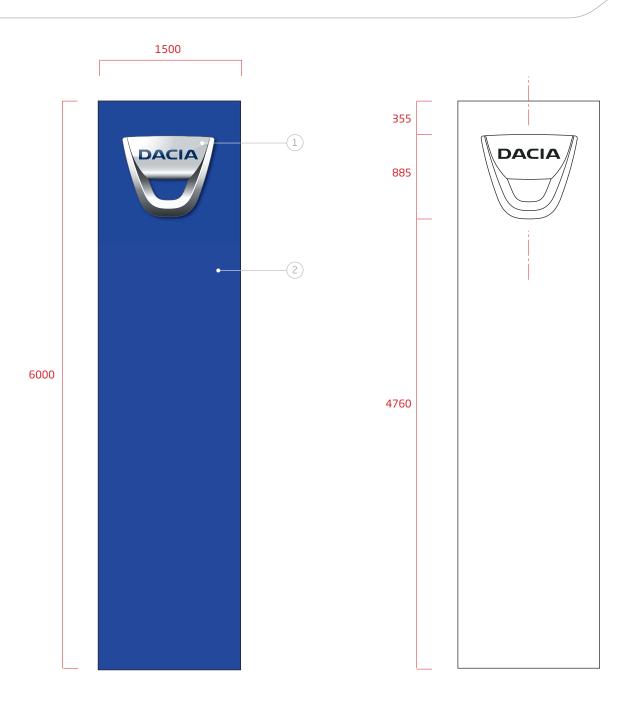

# 1.3 CORPORATE FLAGS

6 m flags

#### PRINCIPLE

Top of the flag includes DACIA emblem reproduced by silk-screen printing (4-colours) from a digital file (Illustrator® EPS).

#### REPRODUCTION

A computer file (EPS image) allows to ensure identical reproduction (four-colour version). For the latter technique, special care needs to be taken as to the choice of frame used so as to avoid any visual degradation in relation to the visibility of the sign.

- 2D DACIA emblem
   3-colour reproduction
- 2. DACIA blue colour 3-colour reproduction
  - Pantone 662 C
  - C.100 M.88 Y.0 B.20