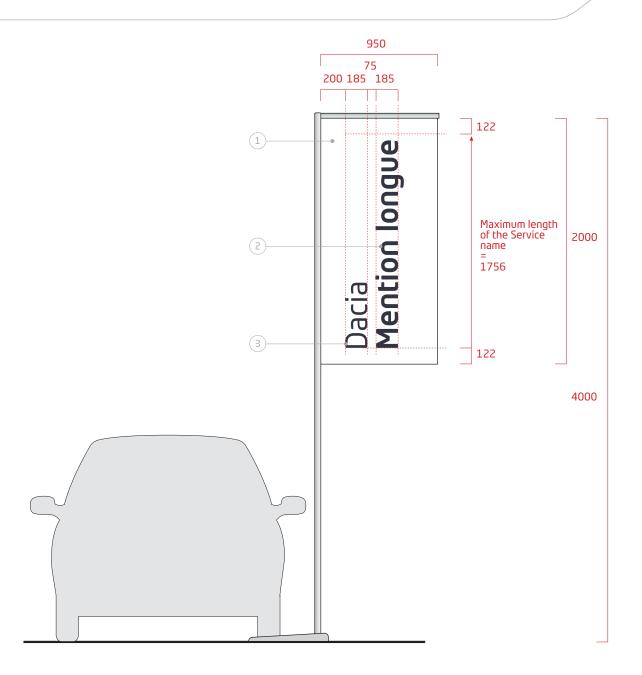

## Banners with long Service name

#### PRINCIPLE

This outline is reserved to the long Service name which do not allow the use of standard outline (see page 2.7).

- 1. Backgroung
- . Pure white
- 2. Service name
- . Neo Tech Dacia Medium type face
- . Pantone Cool Gray 11C
- 3. "Dacia" mention
- . Neo Tech Dacia Regular type face
- . Pantone Cool Gray 11C