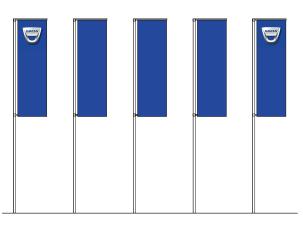

## Implantation

#### PRINCIPLE

Dacia corporate flags are available in 2 sizes:

- > 6 x 1.5 m flags for 12 m masts
- > 5 x 1.5 m flags for 10 m masts.

#### They can be implanted:

- > either by groups of 3 masts
- > either by groups of 5 masts

#### KEY

- 1. 12 m masts with 6 m flags implanted by groups of 3
- 2. 10 m masts with 5 m flags implanted by groups of 3
- 3. 12 m masts with 6 m flags implanted by groups of 5
- 4. 10 m masts with 5 m flags implanted by groups of 5