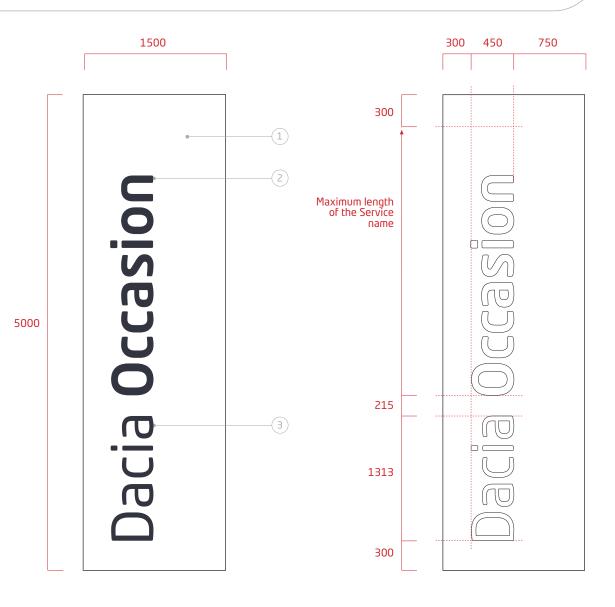

# 2.4 SERVICE FLAGS

5 m flags

#### PRINCIPLE

A white flag includes the Service name reproduced by silk-screen printing (one-colour).

#### REPRODUCTION

Service name is obtained with the NeoTech Dacia medium type-face.

- 1. Backgroung
- Pure white
- 2. Name of the Service
- . Neo Tech Dacia Medium type face
- Pantone Cool Gray 11C
- 3. "Dacia" mention
- . Neo Tech Dacia Regular type face
- . Pantone Cool Gray 11C