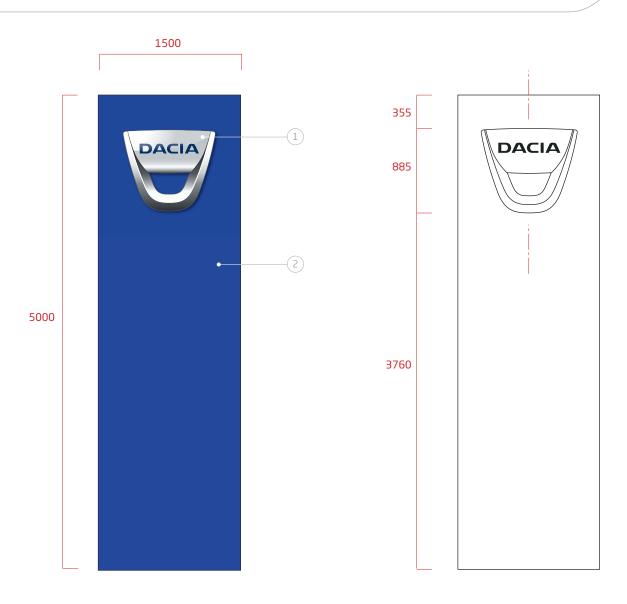

# 1.4 CORPORATE FLAGS

5 m flags

#### PRINCIPLE

Top of the flag includes DACIA emblem reproduced by silk-screen printing (4-colours) from a digital file (Illustrator® EPS).

#### REPRODUCTION

A computer file (EPS image) allows to ensure identical reproduction (four-colour version). For the latter technique, special care needs to be taken as to the choice of frame used so as to avoid any visual degradation in relation to the visibility of the sign.

- 2D DACIA emblem
   3-colour reproduction
- 2. DACIA blue colour 3-colour reproduction
  - Pantone 662 C
  - C.100 M.88 Y.0 B.20