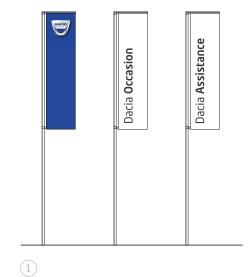

#### They can be implanted:

- > either by groups of 3 masts
- > either by groups of 5 masts

#### KEY

- 1. 12 m masts with 6 m flags implanted by groups of 3
- 2. 10 m masts with 5 m flags implanted by groups of 3
- 3. 12 m masts with 6 m flags implanted by groups of 5
- 4. 10 m masts with 5 m flags implanted by groups of 5

#### KEY

- 1. 12 m masts with 6 m flags with 2 Service flags
- 2. 10 m masts with 5 m flags with 2 Service flags
- 3. 12 m masts with 6 m flags with 1 Service flag
- 4. 10 m masts with 5 m flags with 1 Service flag