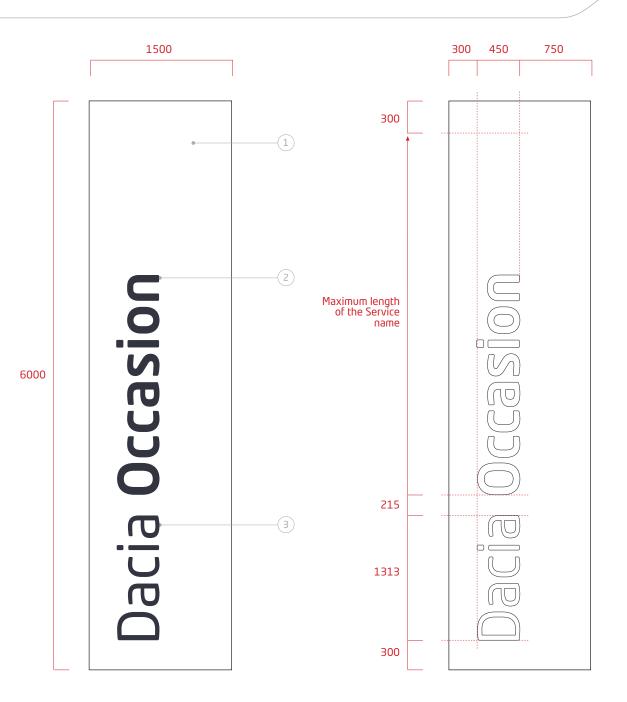

# 2.3 SERVICE FLAGS

6 m flags

#### PRINCIPLE

A white flag includes the Service name reproduced by silk-screen printing (one-colour).

#### REPRODUCTION

Service name is obtained with the NeoTech Dacia medium type-face.

- 1. Backgroung
  - Pure white
- 2. Name of the Service
- . Neo Tech Dacia Medium type face
- . Pantone Cool Gray 11C
- 3. "Dacia" mention
- . Neo Tech Dacia Regular type face
- . Pantone Cool Gray 11C