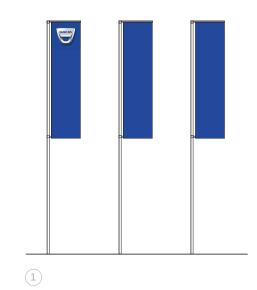

#### KEY

- 1. 12 m masts with 6 m flags implanted by groups of 3
- 2. 10 m masts with 5 m flags implanted by groups of 3
- 3. 12 m masts with 6 m flags implanted by groups of 5
- 4. 10 m masts with 5 m flags implanted by groups of 5