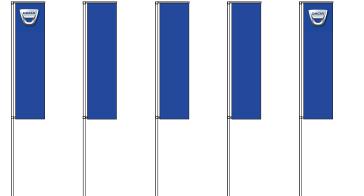

#### They can be implanted:

- > either by groups of 3 masts
- > either by groups of 5 masts

#### KEY

- 1. 12 m masts with 6 m flags implanted by groups of 3
- 2. 10 m masts with 5 m flags implanted by groups of 3
- 3. 12 m masts with 6 m flags implanted by groups of 5
- 4. 10 m masts with 5 m flags implanted by groups of 5