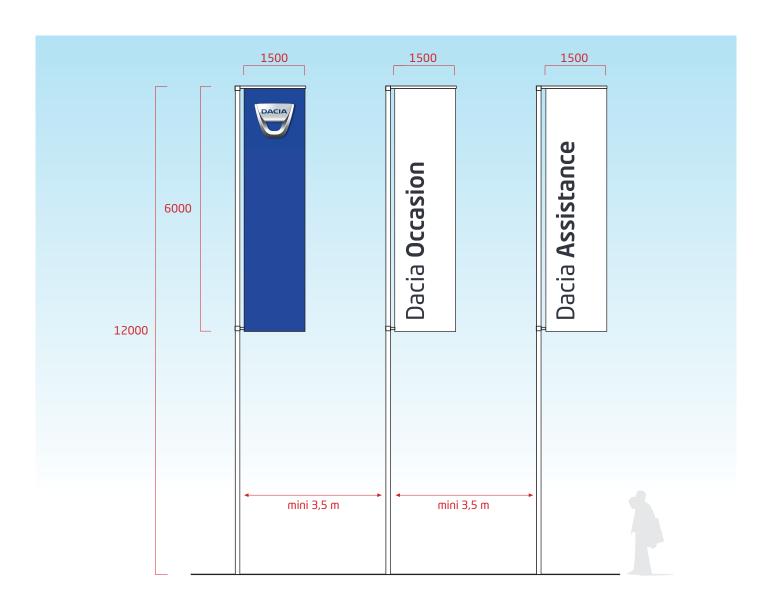

## Implantation

#### PRINCIPLE

Dacia corporate flags are available in 2 sizes:

- > 6 x 1.5 m flags for 12 m masts
- > 5 x 1.5 m flags for 10 m masts.

#### They can be implanted:

- > either by groups of 3 masts
- > either by groups of 5 masts

#### KEY

- 1. 12 m masts with 6 m flags implanted by groups of 3
- 2. 10 m masts with 5 m flags implanted by groups of 3
- 3. 12 m masts with 6 m flags implanted by groups of 5
- 4. 10 m masts with 5 m flags implanted by groups of 5