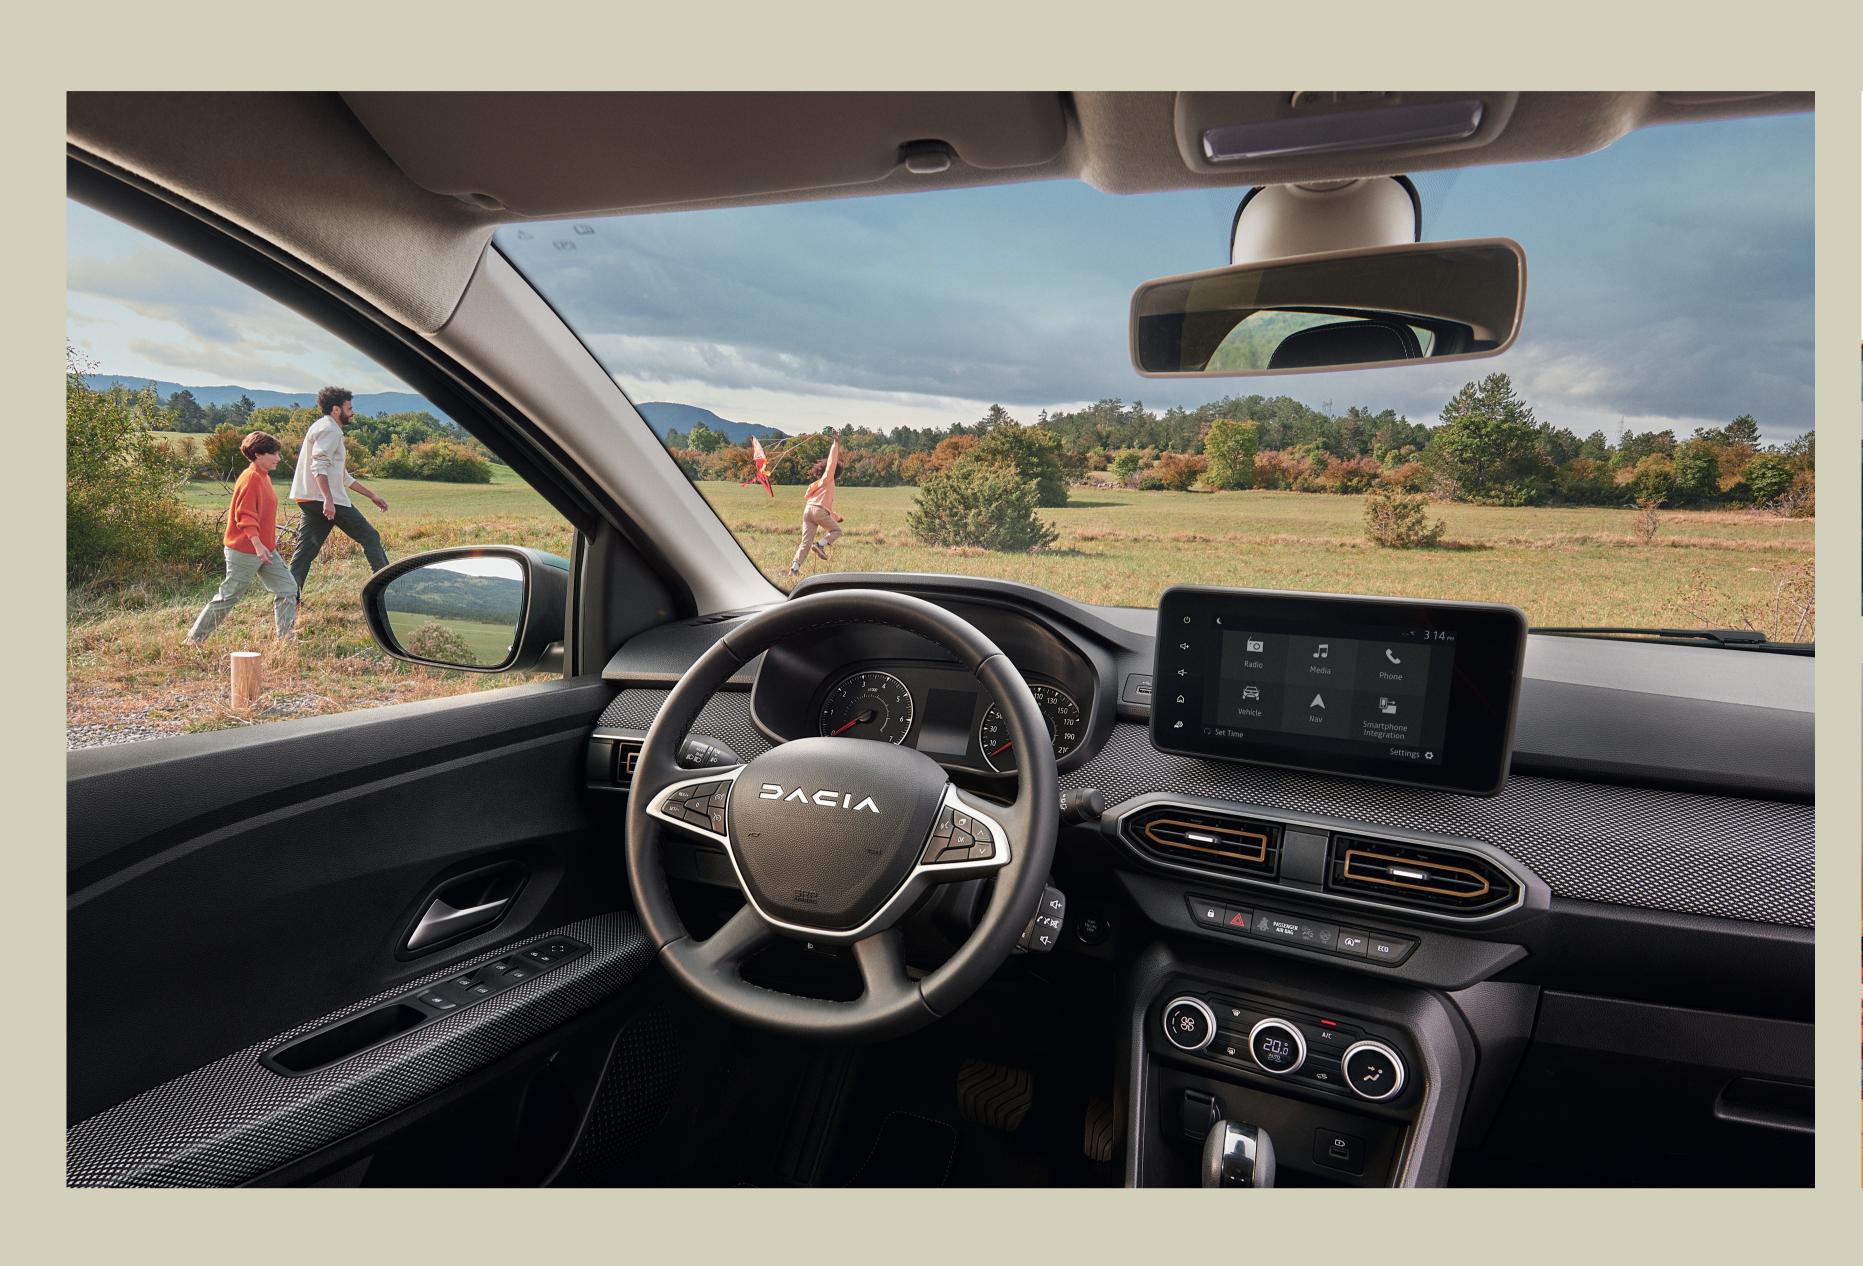

# SPRING 100% ELECTRIC

225 KM AUTONOMIE REALĂ (CICLU MIXT WLTP)

SISTEM MULTIMEDIA CU ECRAN TACTIL 10" ȘI NAVIGAȚIE CONECTATĂ

CEL MAI SPAȚIOS PORTBAGAJ DIN CLASA SA: 308 L

SISTEM DE FIXARE MULTIFUNCȚIONAL YOUCLIP

## SANDERO

ACHIZIȚIE ȘI UTILIZARE ACCESIBILĂ SPAȚIU GENEROS LA BORD TEHNOLOGIE SIMPLĂ ȘI UTILĂ