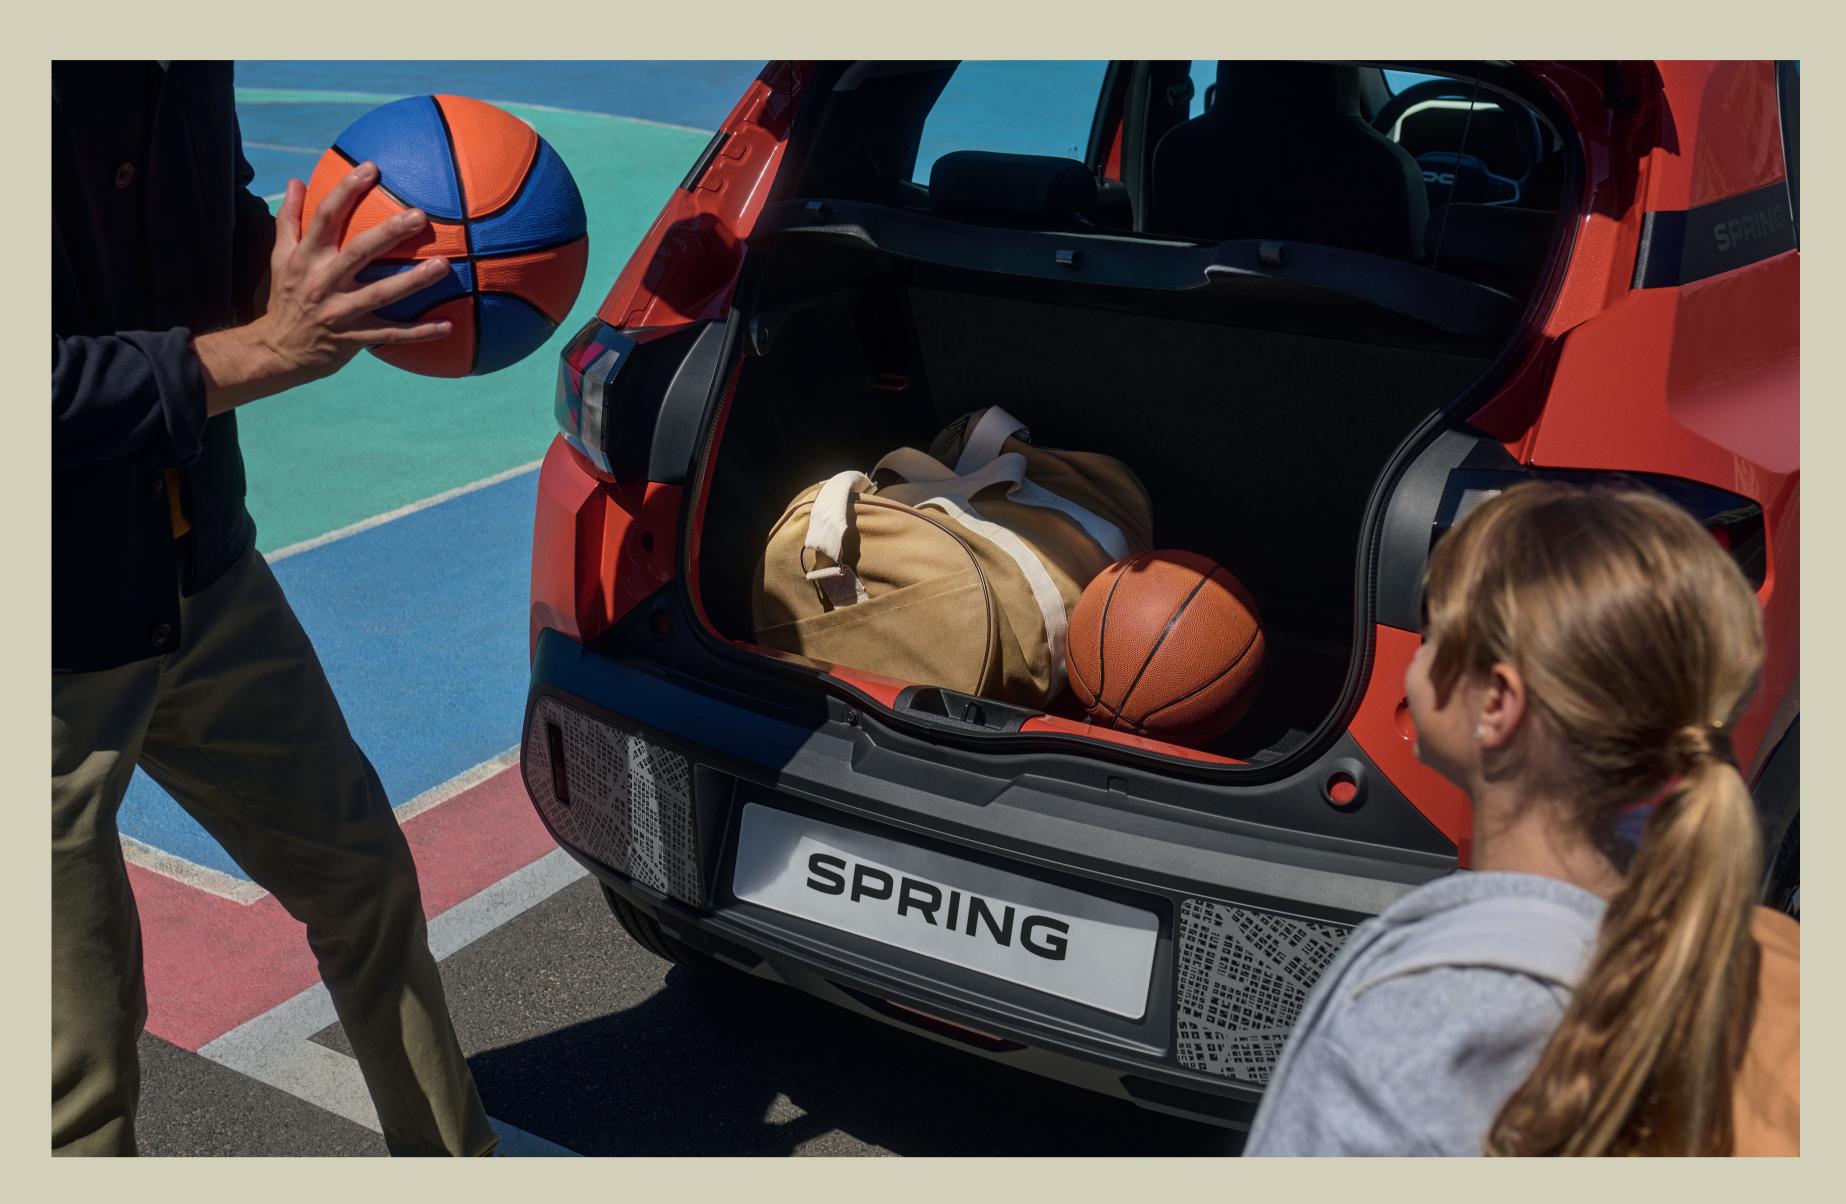

# SPRING 100% ELECTRIC

225 KM AUTONOMIE REALĂ (CICLU MIXT WLTP)

SISTEM MULTIMEDIA CU ECRAN TACTIL 10" ȘI NAVIGAȚIE CONECTATĂ

CEL MAI SPAȚIOS PORTBAGAJ DIN CLASA SA: 308 L

SISTEM DE FIXARE MULTIFUNCȚIONAL YOUCLIP