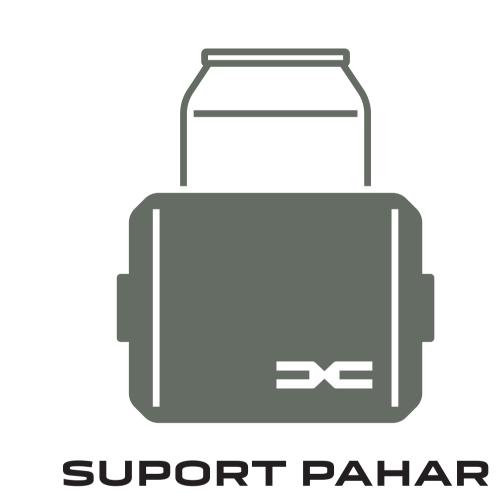

#### PENTRU PRINDEREA UNUIA DINTRE ACCESORII

**SMARTPHONE** 

INCARCATOR **SMARTPHONE CU INDUCTIE** 

SUPORT **TABLETA MEDIA** 

GEANTA

LANTERNA

**CARLIG** 

MULTIFUNCTIONAL

### SISTEM DE FIXARE YOUCLIP

SUPORT TABLETA MEDIA 3 IN 1

CARLIG SI LANTERNA

INCARCATOR SMARTPHONE CU INDUCTIE GEANTA