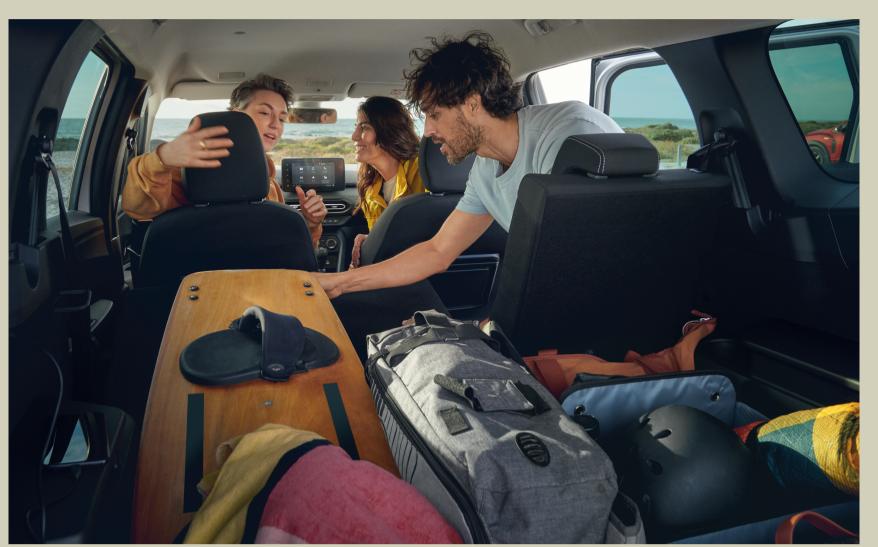

#### JOGER

PANĂ LA 7 LOCURI

MODULARITATE EXCELENTĂ CU PESTE 60 DE CONFIGURĂRI

CAPACITATE MARE DE INCĂRCARE: PÂNÂ LA 2000 LITRI