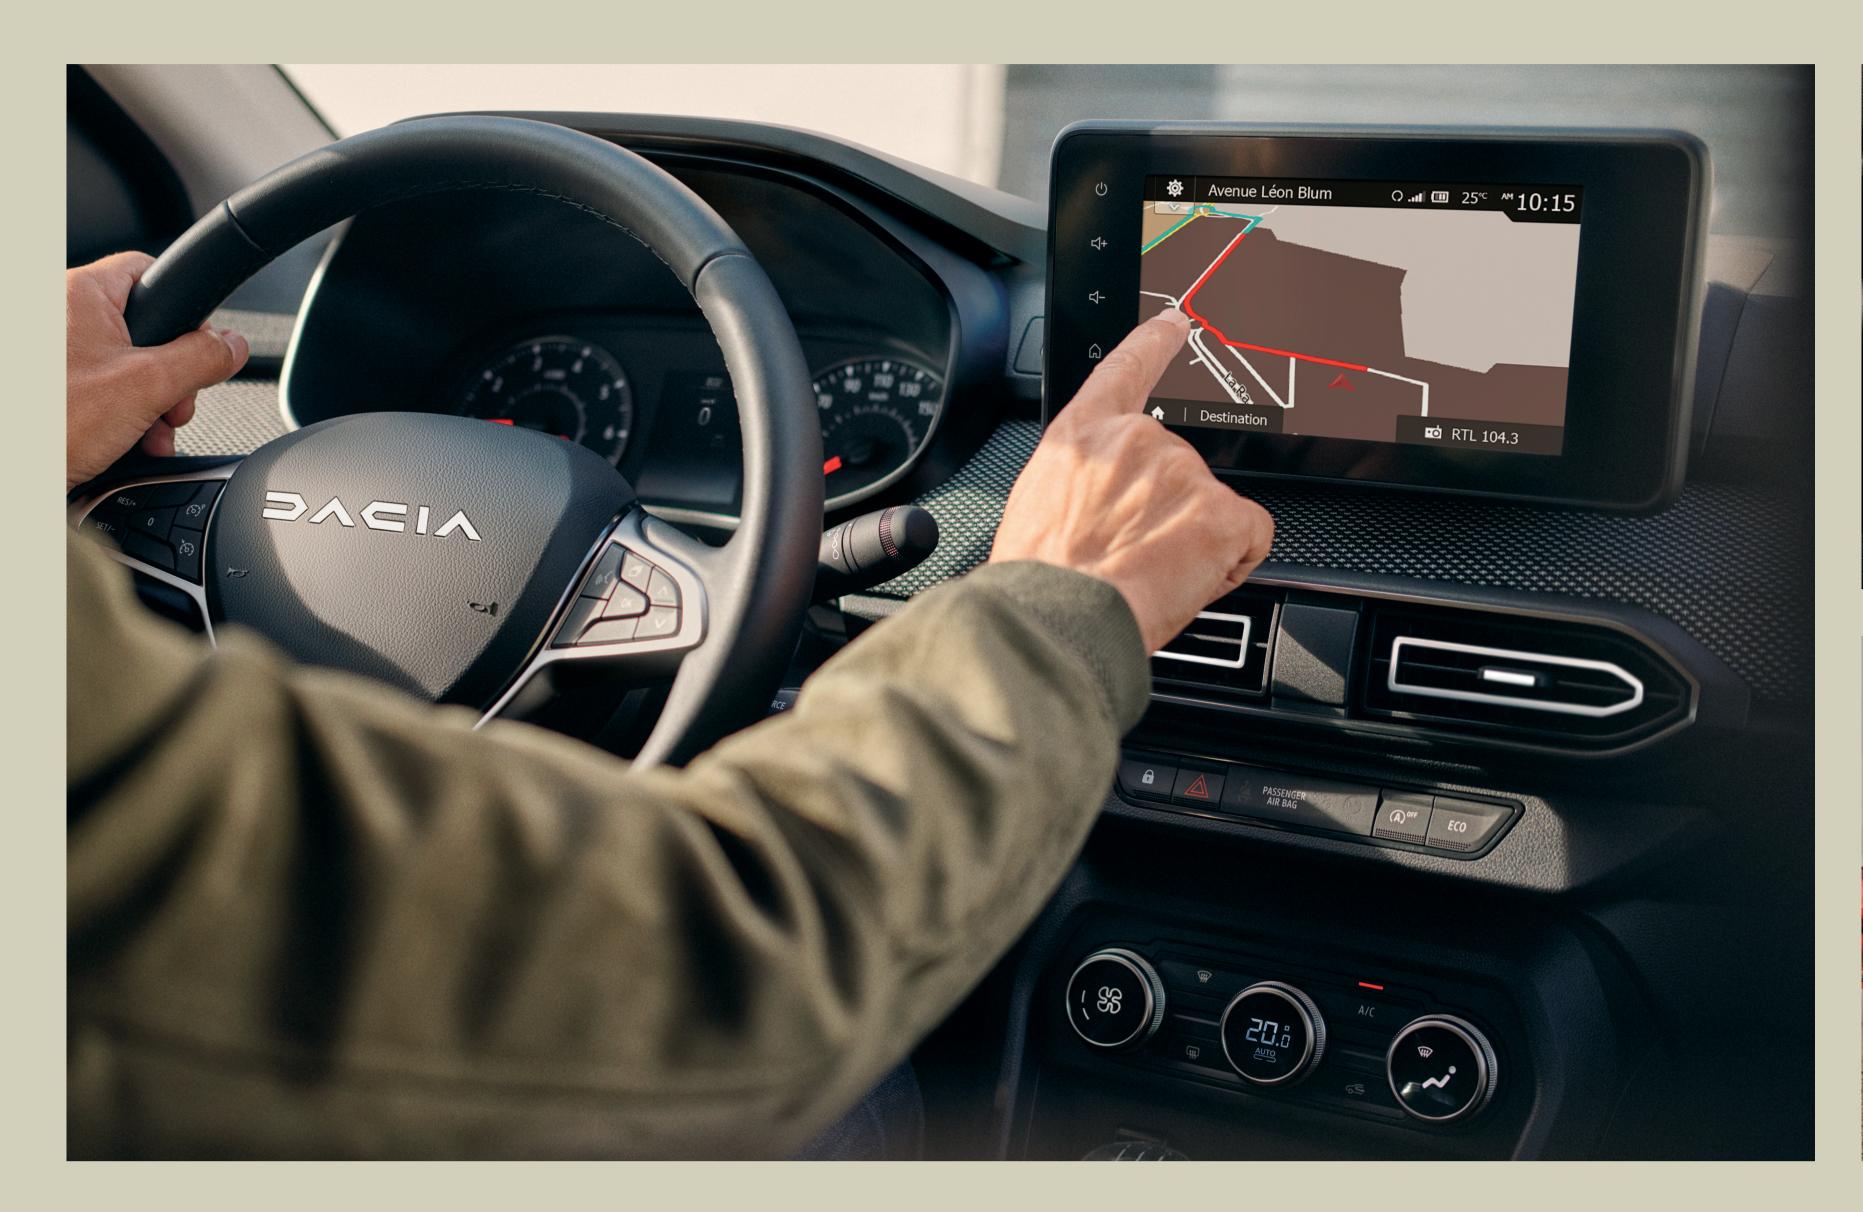

# SPRING 100% ELECTRIC

225 KM AUTONOMIE REALĂ (CICLU MIXT WLTP)

SISTEM MULTIMEDIA CU ECRAN TACTIL 10" ȘI NAVIGAȚIE CONECTATĂ

CEL MAI SPAȚIOS PORTBAGAJ DIN CLASA SA: 308 L

SISTEM DE FIXARE MULTIFUNCȚIONAL YOUCLIP

#### DUSTER

HYBRID 140

EXCELENTE CAPABILITĂŢI 4X4

SISTEM MULTIMEDIA CU ECRAN TACTIL 10" SI NAVIGAȚIE CONECTATĂ

SISTEM DE FIXARE MULTIFUNCȚIONAL YOUCLIP