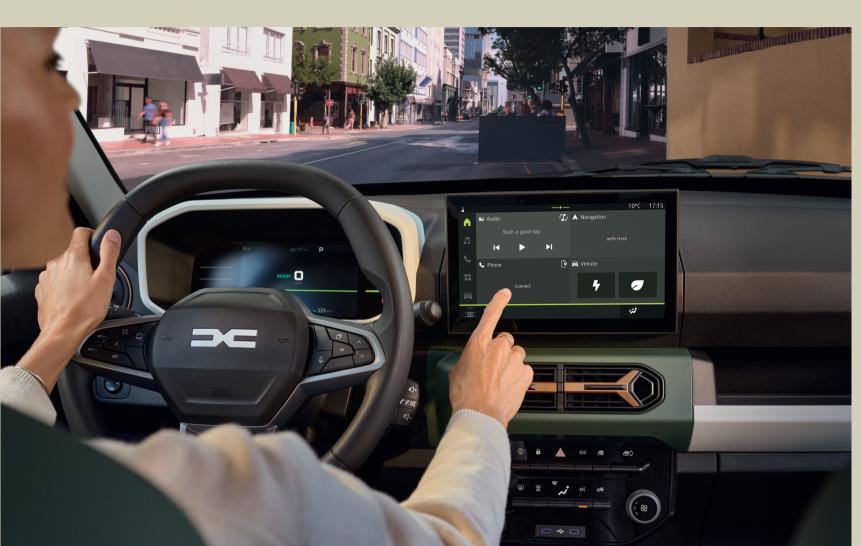

# SPRING 100% ELECTRIC

225 KM AUTONOMIE REALĂ (CICLU MIXT WLTP)

SISTEM MULTIMEDIA CU ECRAN TACTIL 10" ȘI NAVIGAȚIE CONECTATĂ

CEL MAI SPAȚIOS PORTBAGAJ DIN CLASA SA: 308 L

SISTEM DE FIXARE MULTIFUNCȚIONAL YOUCLIP