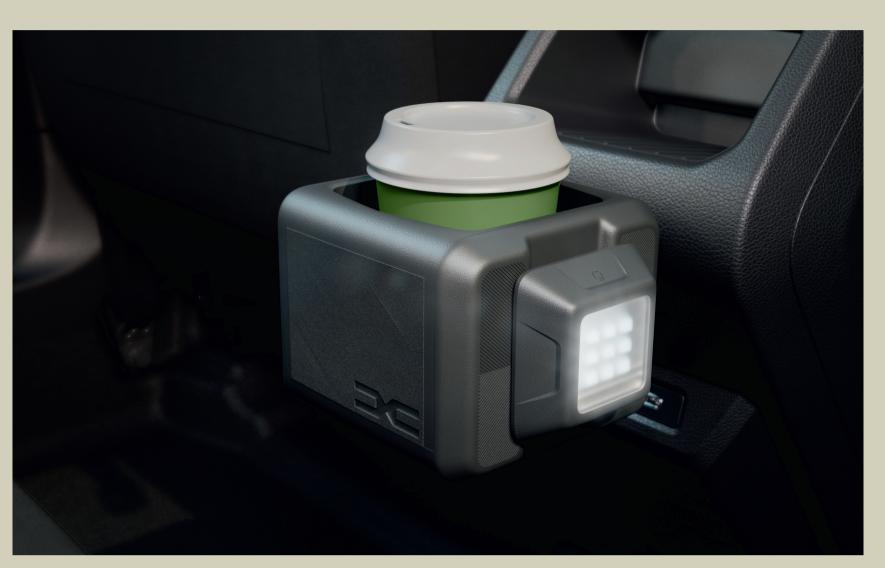

#### PENTRU PRINDEREA UNUIA DINTRE ACCESORII

**SMARTPHONE** 

INCARCATOR **SMARTPHONE CU INDUCTIE** 

SUPORT **TABLETA MEDIA** 

GEANTA

LANTERNA

**CARLIG** 

MULTIFUNCTIONAL

SUPORT PE TETIERA

SI ALTELE IN VIITOR

### SISTEM DE FIXARE YOUCLIP

SUPORT TABLETA MEDIA 3 IN 1

CARLIG SI LANTERNA

INCARCATOR SMARTPHONE CU INDUCTIE GEANTA