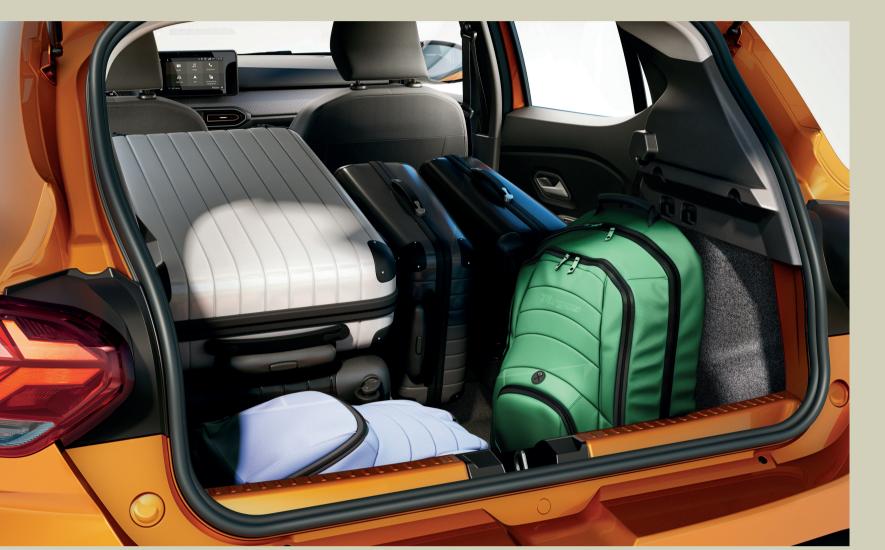

# SPRING 100% ELECTRIC

225 KM AUTONOMIE REALĂ (CICLU MIXT WLTP)

SISTEM MULTIMEDIA CU ECRAN TACTIL 10" ȘI NAVIGAȚIE CONECTATĂ

CEL MAI SPAȚIOS PORTBAGAJ DIN CLASA SA: 308 L

SISTEM DE FIXARE MULTIFUNCȚIONAL YOUCLIP