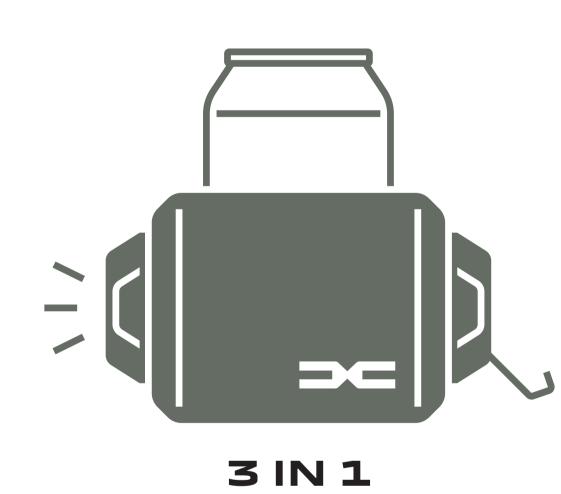

### SISTEM DE FIXARE YOUCLIP

SUPORT TABLETA MEDIA 3 IN 1

CARLIG SI LANTERNA

INCARCATOR SMARTPHONE CU INDUCTIE GEANTA