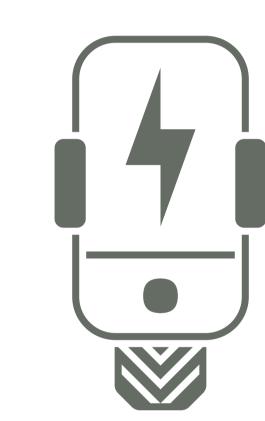

#### SISTEM DE FIXARE YOUCLIP

#### YOUCLIP

#### PENTRU PRINDEREA UNUIA DINTRE ACCESORII

**SMARTPHONE** 

INCARCATOR **SMARTPHONE CU INDUCTIE** 

SUPORT **TABLETA MEDIA** 

GEANTA

LANTERNA

**CARLIG** 

MULTIFUNCTIONAL

SUPORT PE TETIERA

SI ALTELE IN VIITOR