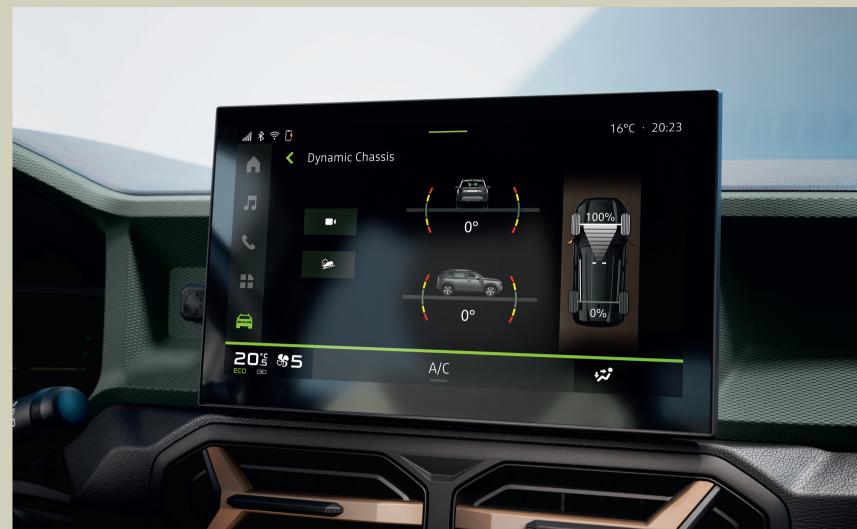

#### DUSTER

HYBRID 140

EXCELENTE CAPABILITĂŢI 4X4

SISTEM MULTIMEDIA CU ECRAN TACTIL 10" SI NAVIGAȚIE CONECTATĂ

SISTEM DE FIXARE MULTIFUNCȚIONAL YOUCLIP