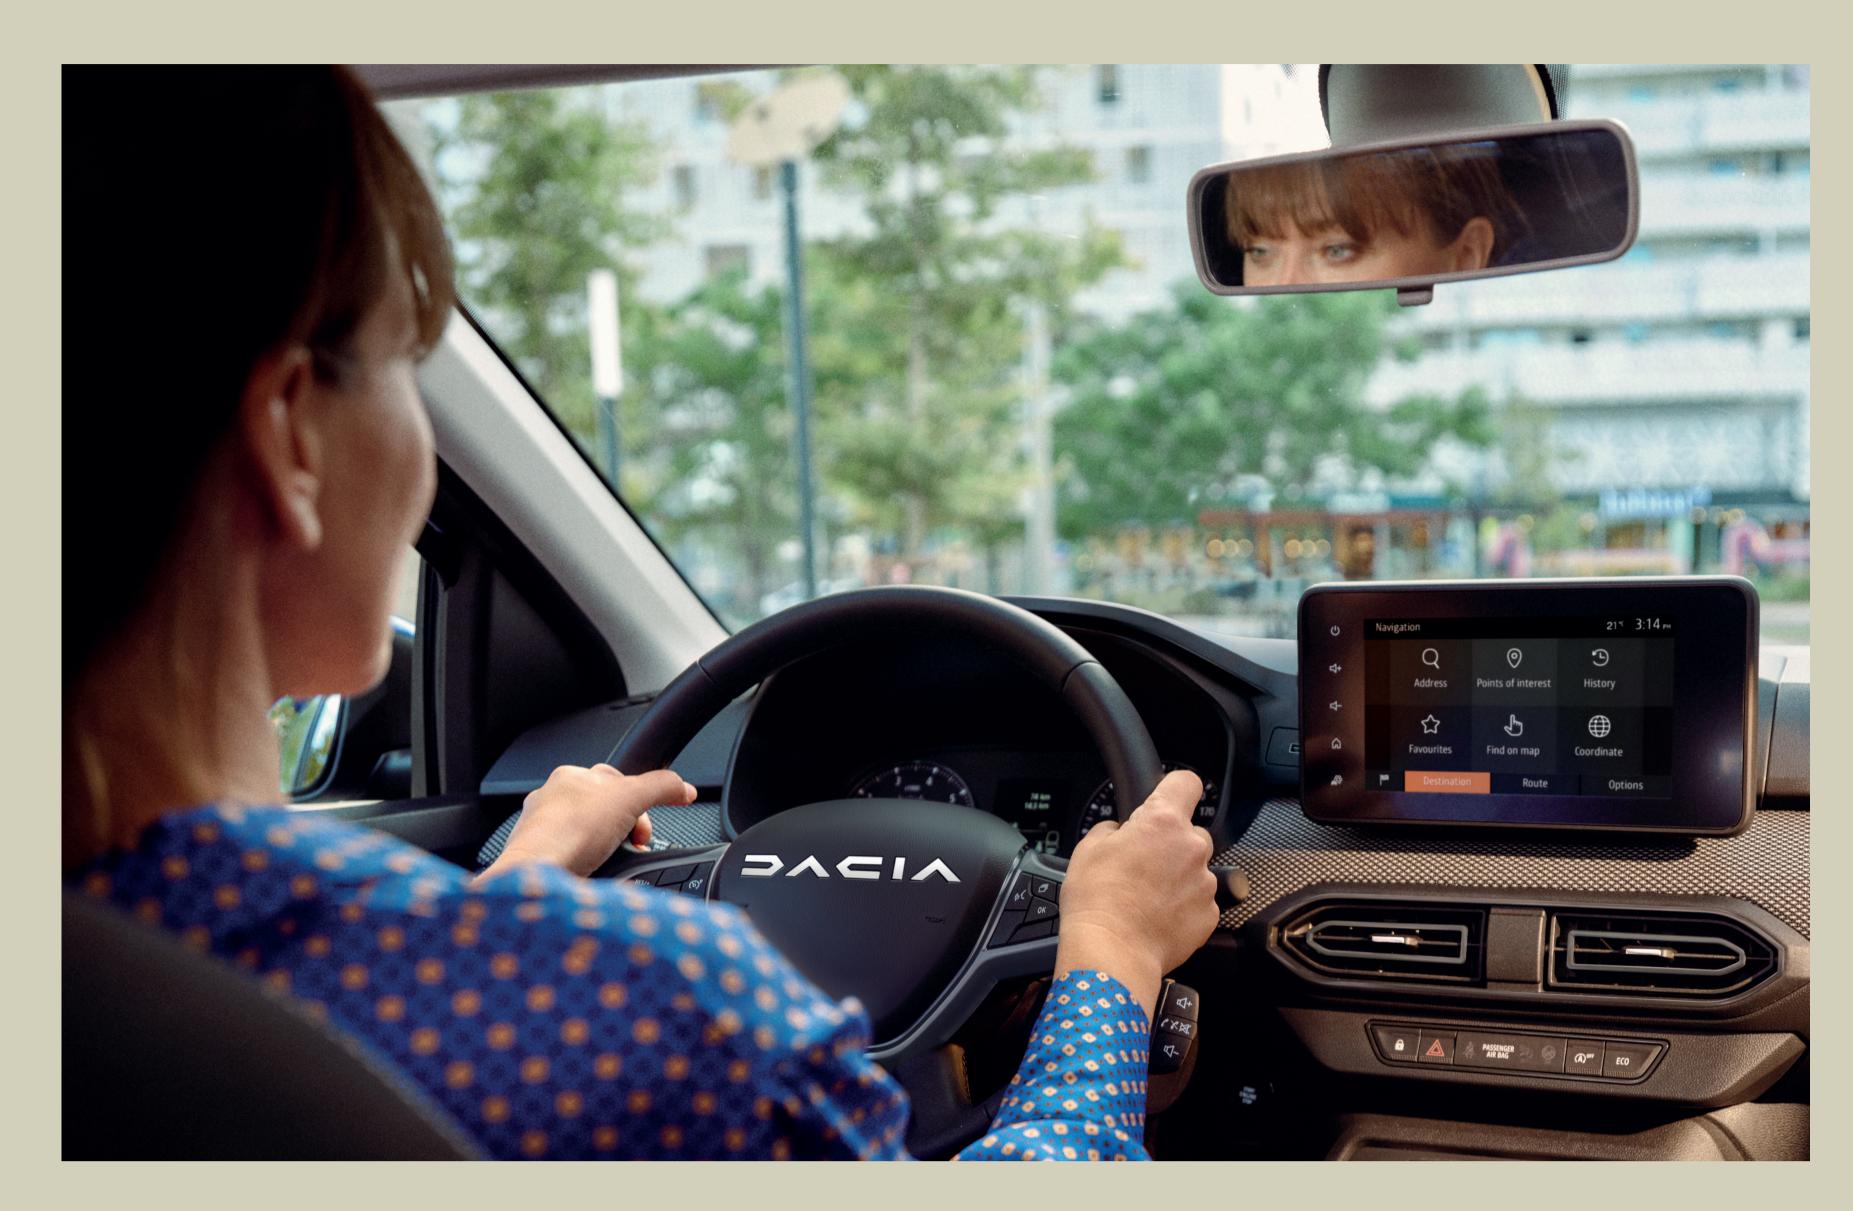

# SPRING 100% ELECTRIC

225 KM AUTONOMIE REALĂ (CICLU MIXT WLTP)

SISTEM MULTIMEDIA CU ECRAN TACTIL 10" ȘI NAVIGAȚIE CONECTATĂ

CEL MAI SPAȚIOS PORTBAGAJ DIN CLASA SA: 308 L

SISTEM DE FIXARE MULTIFUNCȚIONAL YOUCLIP