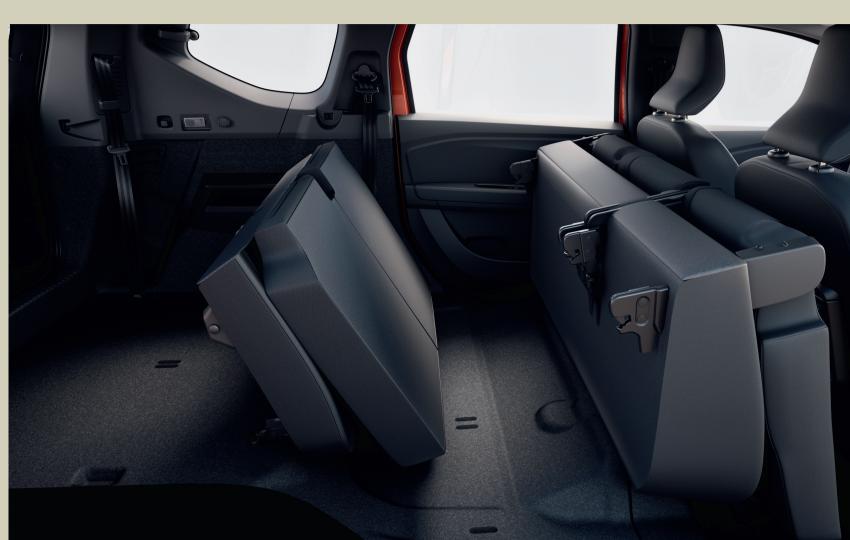

#### JOGER

PANĂ LA 7 LOCURI

MODULARITATE EXCELENTĂ CU PESTE 60 DE CONFIGURĂRI

CAPACITATE MARE DE INCĂRCARE: PÂNÂ LA 2000 LITRI