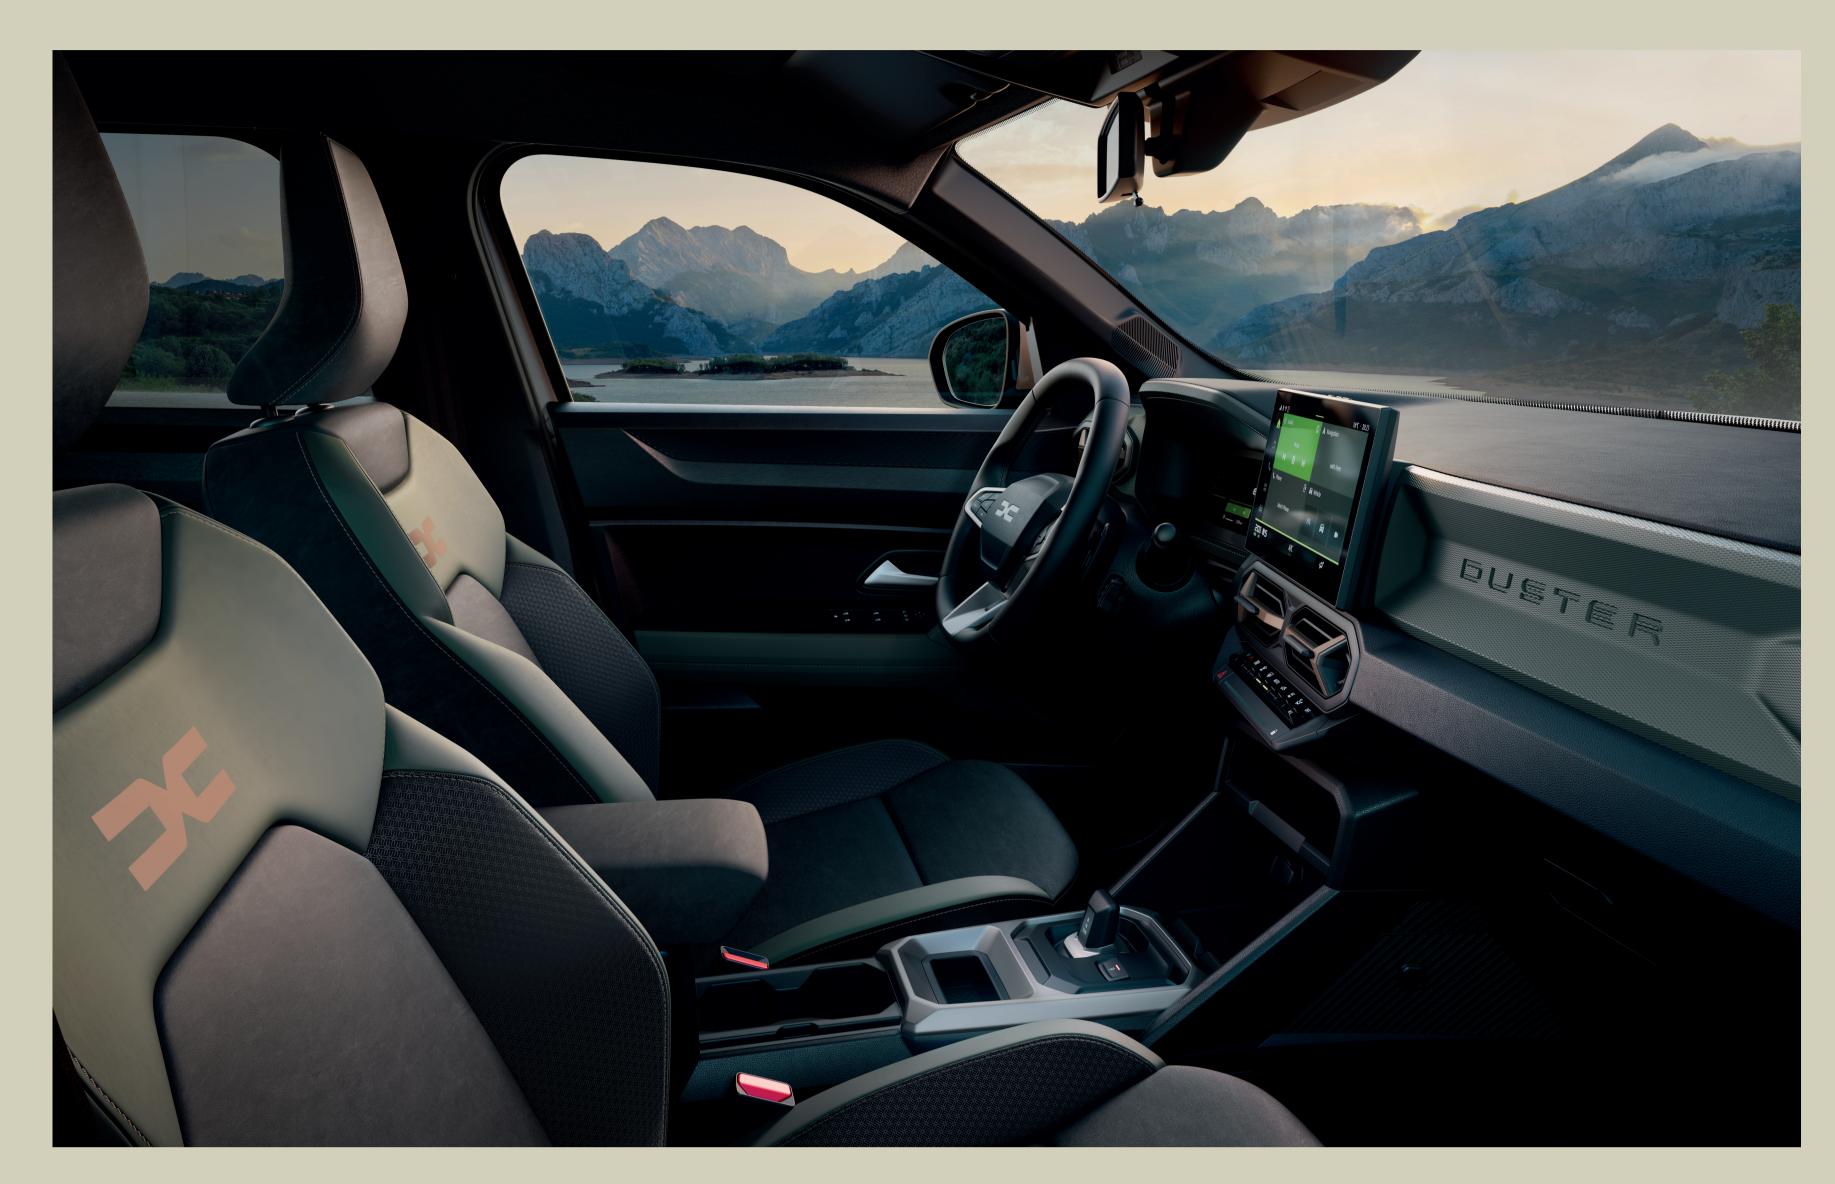

#### DUSTER

HYBRID 140

EXCELENTE CAPABILITĂŢI 4X4

SISTEM MULTIMEDIA CU ECRAN TACTIL 10" SI NAVIGAȚIE CONECTATĂ

SISTEM DE FIXARE MULTIFUNCȚIONAL YOUCLIP