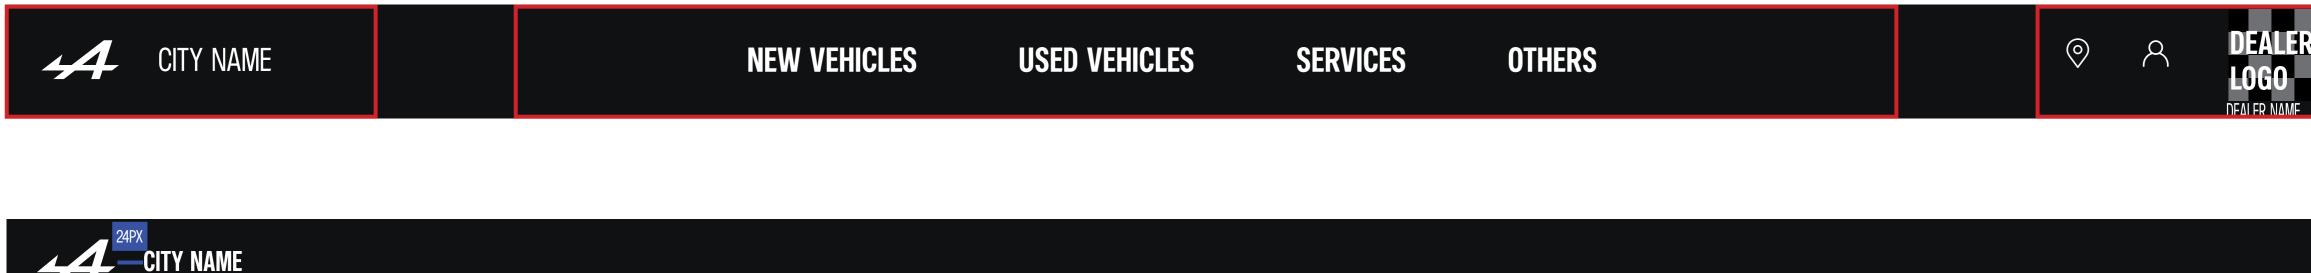

#### VISUAL ASPECT OF THE BRAND **LOGOTYPE - EMBLEM ON HEADER**

The emblem needs to be used for the navigation bar and favicon:

**WEBSITE HEADER:** Position the white emblem to the left side of the dark background.

FAVICON USE: The emblem in white with black background. Favicon will be used only on the Alpine user journey.

#### REQUIREMENTS

- The emblem will be used only within the Alpine user journey. 0
- Keep the recommended safe zone for the emblem on the header. 0
- Respect the size and position of the emblem in the navigation bar. 0
- 0
- For Arabic-speaking countries, the emblem can be added on the right side, to respect the reading style. 0

#### 1280px

Do not add any other icons, logos around the emblem. It must be used according to the technical specification given.

#### IT IS REQUESTED TO:

- $\checkmark$  Use the emblem as the main logotype in navigation bar and as a favicon.
- $\checkmark$  Use the white emblem on dark background.
- $\checkmark$  Position the emblem to the correct side on the navigation bar.
- $\checkmark$  Have the size of Alpine emblem same as the others present on the website.
- $\checkmark$  Respect an exclusion zone around each logotype.

#### DO NOT:

- x Add a tagline to the emblem.
- x Impair the readability and visibility of the logo.
- x Place the logo on an overloaded background.
- x Create an accumulation of logos.
- x Use old logos or any older version of the logo.
- x Create your own version of the emblem, logo or a new lockup.