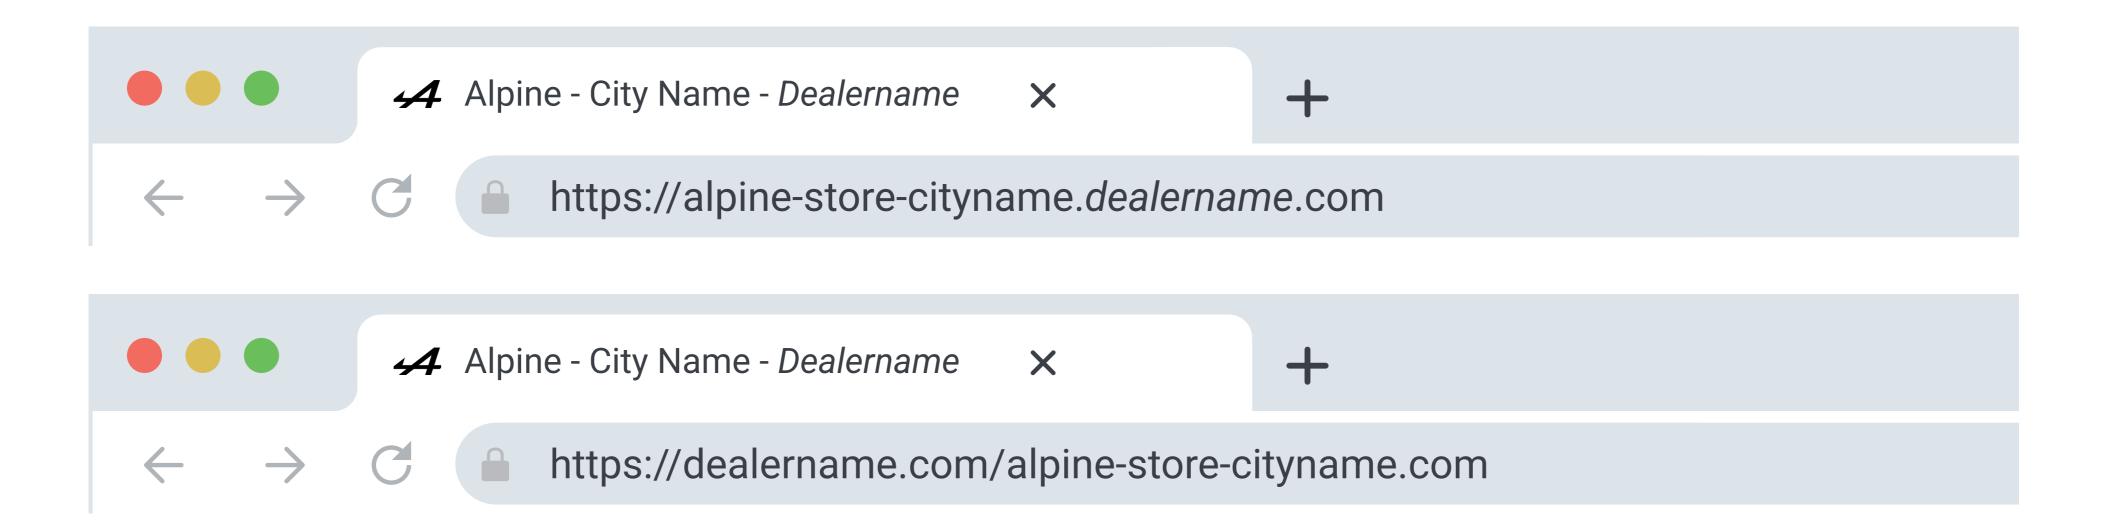

name must not suggest an official Alpine's brand website. The aim is to clearly differentiate the dealer's website from the corporate brand's website.

#### **WEBSITE FAVICON**

Use the black emblem as favicon with white background [size: 13x16px]. You need to have a split between favicon and Alpine name, as this is a visual element. The favicon is a branding element, unique to each brand and for the user journey on your website. Its role is to help visitors to identify your website easier when they have multiple tabs opened. It is forbidden to alter/readjust favicons on the user journey - the dealer's favicon is to be added only on a neutral page. Favicon is the entrance door, next to the URL, to the brand's universe. Thus, the favicon must respect the standards presented in this guide.



#### **WEBSITE URLS**

In order to ensure a smooth user journey and a clear distinction : use Alpine Store and the city name as a differentiator. It is encouraged to create sub-domains as follows: alpine-store-cityname.dealername.com or dealername.com/alpine-store-cityname. It is not advisable to have a sub-domain consisting only of the name of the dealer [dealername.com]. If your domain already contains "Alpine" please make sure to have it enrolled on the white-list with the corporate team. The website needs to have its security certifications up to date, as well as other privacy related topics. When choosing a new web domain please have in mind the following principles: keep it simple and avoid using long names; use a "-" to separate words if it is too long. If the dealer's domain has