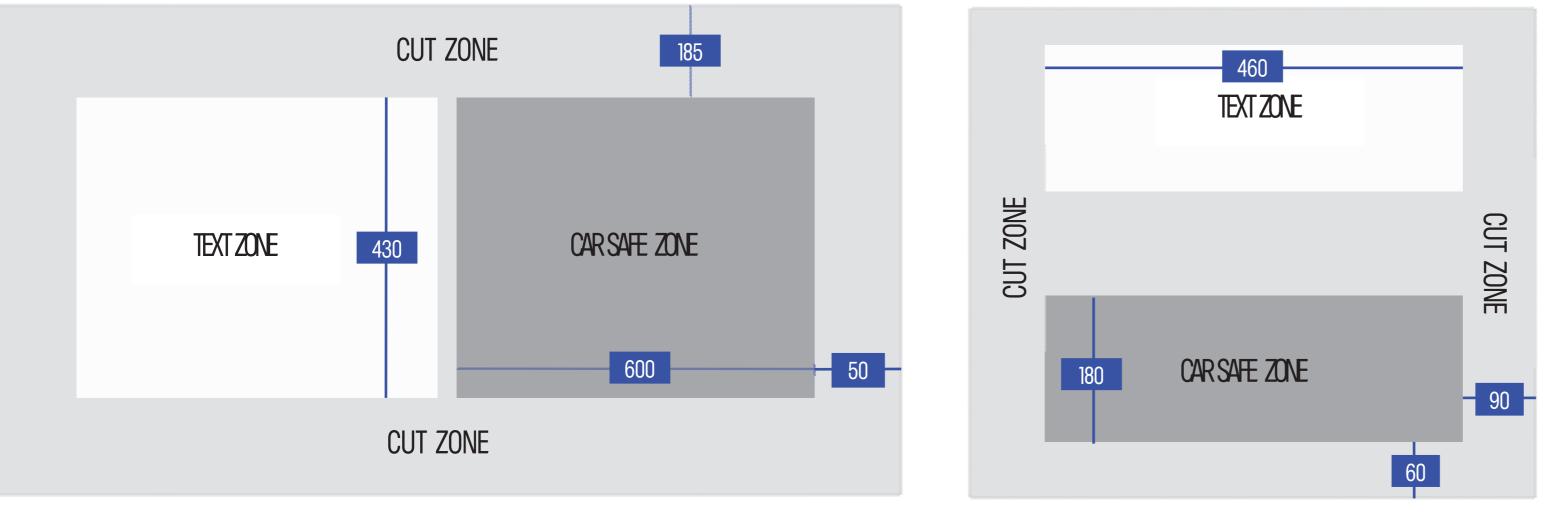

#### XX XXX € TTC

XXX € /MONTH DETAILS ABOUT THE PRICE/LOAN FINANCE ETC. FOR A LOAN OF: €XXXXXX, I.E. €XXXX OVER 60 MONTHS APR FIXED AT X%. TOTAL AMOUNT DUE: €XXXXXXXX

ALPINE STORE LOCATION

PRIMARY LINK

ALPINE - A110 R - A110 1.8T 300 CH 12/2022 | 6 400 KM

XX XXX € TTC

#### XXX € /MONTH

DETAILS ABOUT THE PRICE/LOAN FINANCE ETC. FOR A LOAN OF: €XXXXXX, I.E. €XXXX OVER 60 MONTHS APR FIXED AT X%. TOTAL AMOUNT DUE: €XXXXXXXX

ALPINE STORE LOCATION

Primary Link

ALPINE - A110 1.8T 252 CH 03/2022 | 4 000 KM

#### XX XXX € TTC

#### XXX € /MONTH

DETAILS ABOUT THE PRICE/LOAN FINANCE ETC. FOR A LOAN OF: €XXXXXX, I.E. €XXXX OVER 60 MONTHS APR FIXED AT X%. TOTAL AMOUNT DUE: €XXXXXXXX

ALPINE STORE LOCATION

PRIMARY LINK

# ACTIVITIES **\_USED VEHICLES**

## FOR THE GENERAL LAYOUT OF THE USED VEHICLES RANGE, IT IS IMPORTANT TO:

- Display the model's name, the grade and a 2 or 3 details seen in the range. 0
- Positioning the name of the vehicle with minimum essential details [grade, year, millage] on top of the screen show clearly, in 0 the top part of the screen, price, availability & CTAs [ways of contact].
- Make sure all photos must be real images covering the vehicle inside and outside in a carousel element. Use only quality and 0 professional images in a consistent way for all stock vehicles: No other vehicles around, people, feet, hands or shadow from photo taker. Exterior and interior should be displayed. All vehicles should be completely clean outside and inside.
- Showing all details regarding a vehicle in a organized manner [list, table]. 0
- Splitting the technical specifications from the equipment and options available. Include a description of USP [unique selling points] 0 for each vehicle.
- For financing offers on used vehicles, it is recommended to coordinate with your local usual Used cars & financing contact. Make 0 sur it is in accordance with the financial agreement in your local area [only financing offers from MFS should be displayed].
- All offer / information on a UC should be matching the UCI [Used Car Inventory] available on official Alpinecars website [when 0 available].