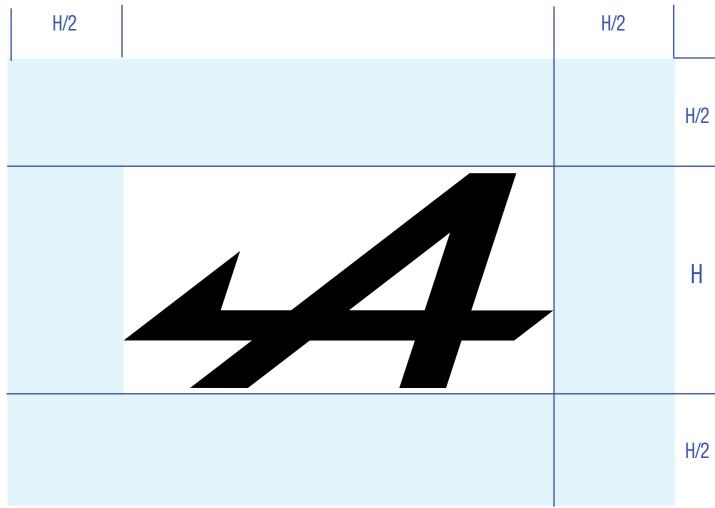

#### REQUIREMENTS

- The emblem will be used only within the Alpine user journey. 0
- Keep the recommended safe zone for the emblem on the header. 0
- Respect the size and position of the emblem in the navigation bar. 0
- 0
- For Arabic-speaking countries, the emblem can be added on the right side, to respect the reading style. 0

#### 1280px

Do not add any other icons, logos around the emblem. It must be used according to the technical specification given.