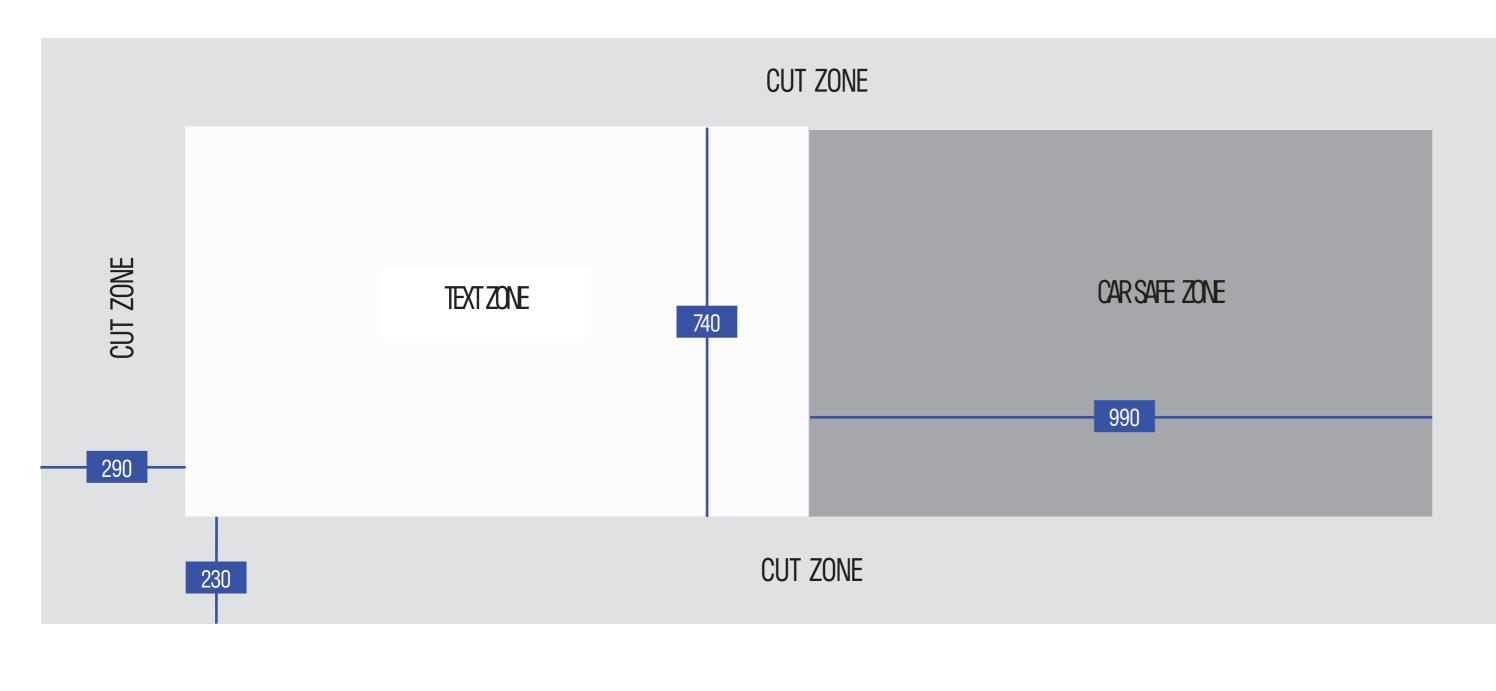

y guides].

Avoid choosing images with not enough background around the car. You will have difficulties in editing the banner to required dimensions outside the safe zone.





4



#### VISUAL ASPECT OF THE BRAND \_VISUALS & GUI - EDITABLE IMAGES FOR HERO ZONE

#### SAFE ZONES FOR HERO IMAGES

Avoid choosing images of 1280px or similar. They are too small for big size banners [example: 2560x 1440px] and the quality of resulting visuals will be very low.

#### **IMAGE RULES:**

- Keep all cars in the safe area or they may be out
- Avoid the use of extra texts, icons or other visual elements on your banners.
- All texts and mentions should be included in the text box or on the product page itself.













#### VISUAL ASPECT OF THE BRAND \_VISUALS & GUI - EDITABLE IMAGES FOR HERO ZONE





#### SAFE ZONES FOR HERO IMAGES

Car safe zone can be reversed with text zone as long as the proportion is kept.

- Desktop 2560 x1200 px.
- Tablet 1340 x 800 px.
- Mobile 640 x600 px.



#### VISUAL ASPECT OF THE BRAND \_VISUALS & GUI

#### IT IS REQUESTED TO:

- ✓ Always use the official Alpine or Alpine approved visuals and follow visual standards when modifying any image [example: mediateque].
- ✓ In the range presentation, use consistency with vehicle images [use the same angle shot for all car images].
- $\checkmark$  Make sure the windows are transparent so that the background can be visible.
- ✓ Maintain the position of the vehicle in a horizontally aligned manner. Maintain a safe zone around the vehicle.
- ✓ Insert the legal notice adapted to the visual used [description of eq