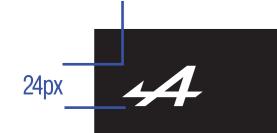

#### REQUIREMENTS

- The emblem will be used only within the Alpine user journey. 0
- Keep the recommended safe zone for the emblem on the header. 0
- Respect the size and position of the emblem in the navigation bar. 0
- 0
- For Arabic-speaking countries, the emblem can be added on the right side, to respect the reading style. 0

#### 1280px

Do not add any other icons, logos around the emblem. It must be used according to the technical specification given.