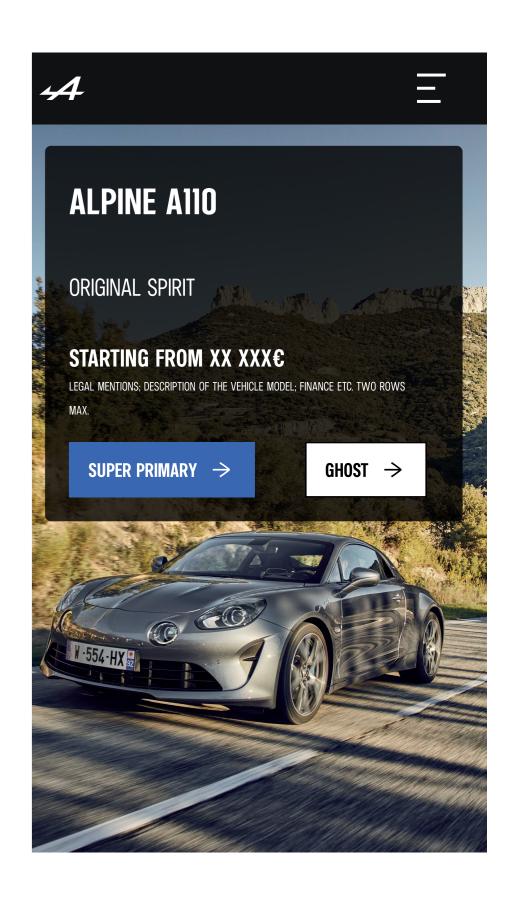

#### **OVER IMAGES/HERO OVERLAYS - THE TITLE IS WRITTEN IN BOLD ALIGN TO LEFT**

SUBTITLE IS WRITTEN WITH LIGHT TYPOLOGY AND UPPERCASE