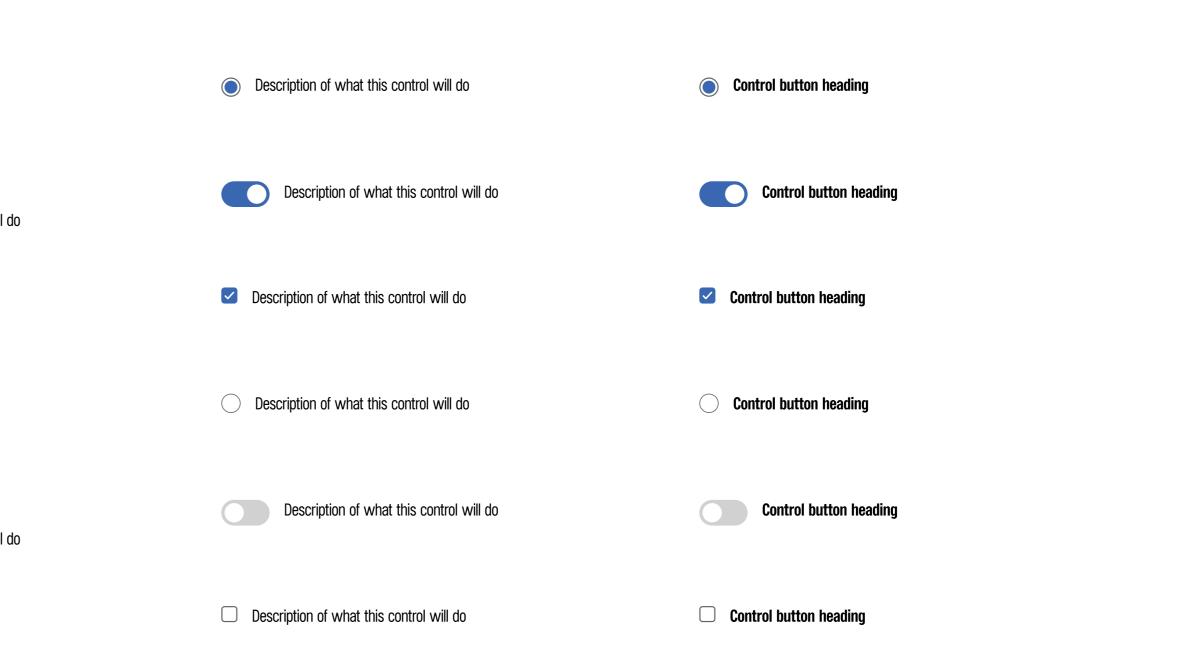

will do BADGE (j) BADGE (j) **Control button heading** Description of what this control will do (i) BADGE (i) BADGE Control button heading Description of what this control will do BADGE (j) BADGE (j) Control button heading Description of what this control will do (i) BADGE (i) BADGE **Control button heading** TAGS Description of what this control will do High: 24px Icon size: 12px Control button heading Radius: 2px Description of what this control will do Auto layout: horizontal center Space between text & icon: 2px FORM CONTROLS TYPES AND VARIATIONS Horizontal padding: 8 px Vertical padding: 5px There are several types of elements that can be used to collect Horizontal space between two tags: 8 px data within a form. Font size: 12 bold: height: 15px; auto width; centred Max length: 80px



FORM CONTROLS

Font size: 14 regular/ semibold; height» 18; auto height; aligned left Elements size: 2px Radius: 2px Auto layout: horizontal left Space between text & element: 12px Horizontal space between two elements: 16 px Max length: 280px



#### VISUAL ASPECT OF THE BRAND \_VISUALS & GUI - RANGE IMAGE

#### THIS IS OUR RECOMMENDED VISUAL REPRESENTATION OF VEHICLES IN NEW VEHICLE RANGES.

- Request the images [pack shots] from someone on the local marketing [digital] team or network strategy. 0
- Make sure to have a full white background for the entire range. 0
- Ensure consistency when using a car range image only official images are allowed, the same angle must be used, and the image must not be edited. 0



4

#### VISUAL ASPECT OF THE BRAND \_VISUALS & GUI - EDITABLE IMAGES FOR