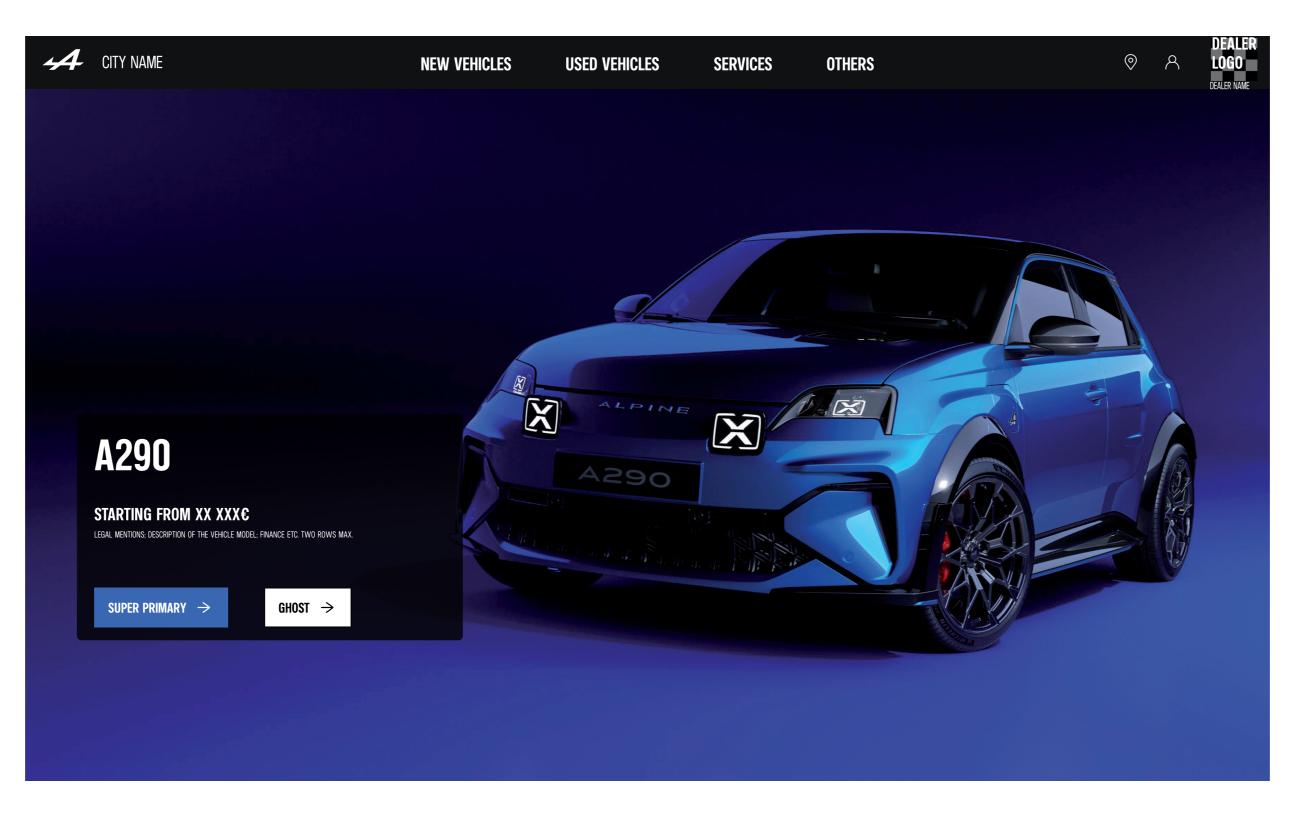

### VISUAL ASPECT OF THE BRAND

HOW TO USE DIGITAL BRAND ELEMENTS 0 ALPINE DIGITAL VISUAL IDENTITY IMPLEMENTATION ON DEALER'S WEBSITES 0

RETURN TO CONTENT

#### VISUAL ASPECT OF THE BRAND **LOGOTYPE - EMBLEM**

**THE EMBLEM** is drawn from the logotype, in one solid colour.

The emblem is recommended to be used for the navigation bar and favicon, but it can also be used on other elements, such as various images.

#### VISUAL ASPECT OF THE BRAND **LOGOTYPE - EMBLEM ON HEADER**

The emblem needs to be used for the navigation bar and favicon:

**WEBSITE HEADER:** Position the white emblem to the left side of the dark background.