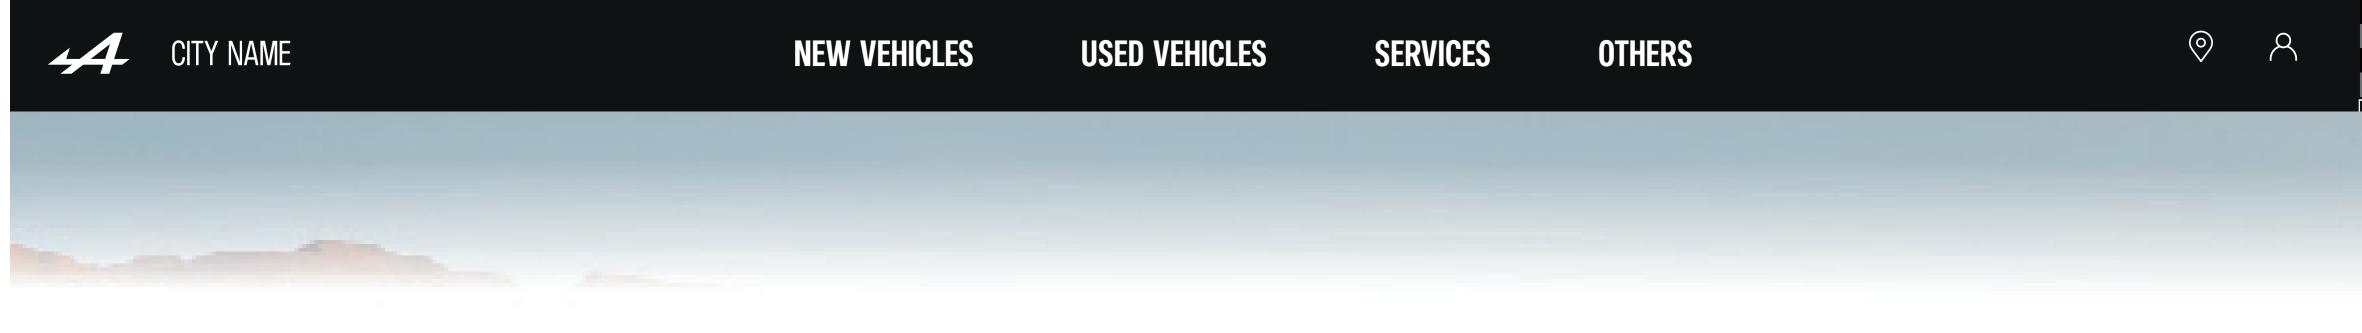

#### VISUAL ASPECT OF THE BRAND **LOGOTYPE - EMBLEM ON HEADER**

The emblem needs to be used for the navigation bar and favicon:

**WEBSITE HEADER:** Position the white emblem to the left side of the dark background.

FAVICON USE: The emblem in white with black background. Favicon will be used only on the Alpine user journey.

#### REQUIREMENTS

- The emblem will be used only within the Alpine user journey. 0
- Keep the recommended safe zone for the emblem on the header. 0
- Respect the size and position of the emblem in the navigation bar. 0
- 0
- For Arabic-speaking countries, the emblem can be added on the right side, to respect the reading style. 0

#### 1280px

Do not add any other icons, logos around the emblem. It must be used according to the technical specification given.