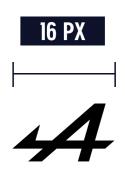

#### REQUIREMENTS

- The emblem will be used only within the Alpine user journey. 0
- Keep the recommended safe zone for the emblem on the header. 0
- Respect the size and position of the emblem in the navigation bar. 0
- 0
- For Arabic-speaking countries, the emblem can be added on the right side, to respect the reading style. 0

#### 1280px

Do not add any other icons, logos around the emblem. It must be used according to the technical specification given.