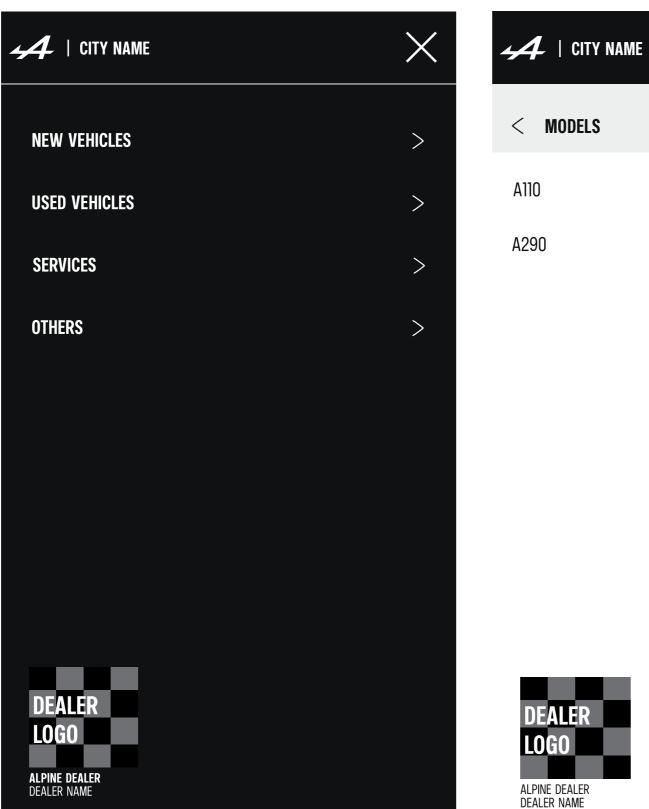

)

## CUSTOMISATION WORKSHOP

SHORT DESCRIPTION OF THE SERVICE. BRIEF DETAILS ABOUT THE SCHEDULE; EXAMPLE: "OPEN DAILY FROM 08 UNTIL 18:00" SAME AS THE DEALERSHIP SCHEDULE ETC. "AN AUTOMOBILE REPAIR SHOP [ALSO KNOWN REGIONALLY AS A GARAGE OR A WORKSHOP] IS AN ESTABLISHMENT WHERE AUTOMOBILES ARE REPAIRED BY AUTO MECHANICS AND TECHNICIANS."

(i)

(i)

SHORT DESCRIPTION OF THE SERVICE. BRIEF DETAILS ABOUT THE SCHEDULE; EXAMPLE: "OPEN DAILY FROM 08 UNTIL 18:00" SAME AS THE DEALERSHIP SCHEDULE ETC. "AN AUTOMOBILE REPAIR SHOP [ALSO KNOWN REGIONALLY AS A GARAGE OR A WORKSHOP] IS AN ESTABLISHMENT WHERE AUTOMOBILES ARE REPAIRED BY AUTO MECHANICS AND

4



# **MOBILE USAGE**

Recommendations for mobile and tablet UX/UI 0



<u>RETURN TO CONTENT</u>

## GENERAL WEBSITE PRESENTATION \_MOBILE USAGE





## **Remember that!**

- Your site's actual traffic sources should be verified! Use a tool like Google Analytics to check and manage the audience type. 0
- Make sure the website is built using responsive web design, so that you may know if your content adjusts to different screen sizes. 0
- If you're using a content management system, your design templates are likely to be adaptable on any device [mobile or tablet]. 0
- Make sure that the links and buttons are at least 48 x 48 px. and the important items are easy to reach with a thumb, so scrolling doesn't get stuck on the interactive parts of your website. 0



 $\checkmark$ 

 $\checkmark$ 







 $\checkmark$ 





4



# DATA PRIVACY

data privacy reminder 0



## GENERAL WEBSITE PRESENTATION **\_DATA PRIVACY**

## ACCORDING TO THE