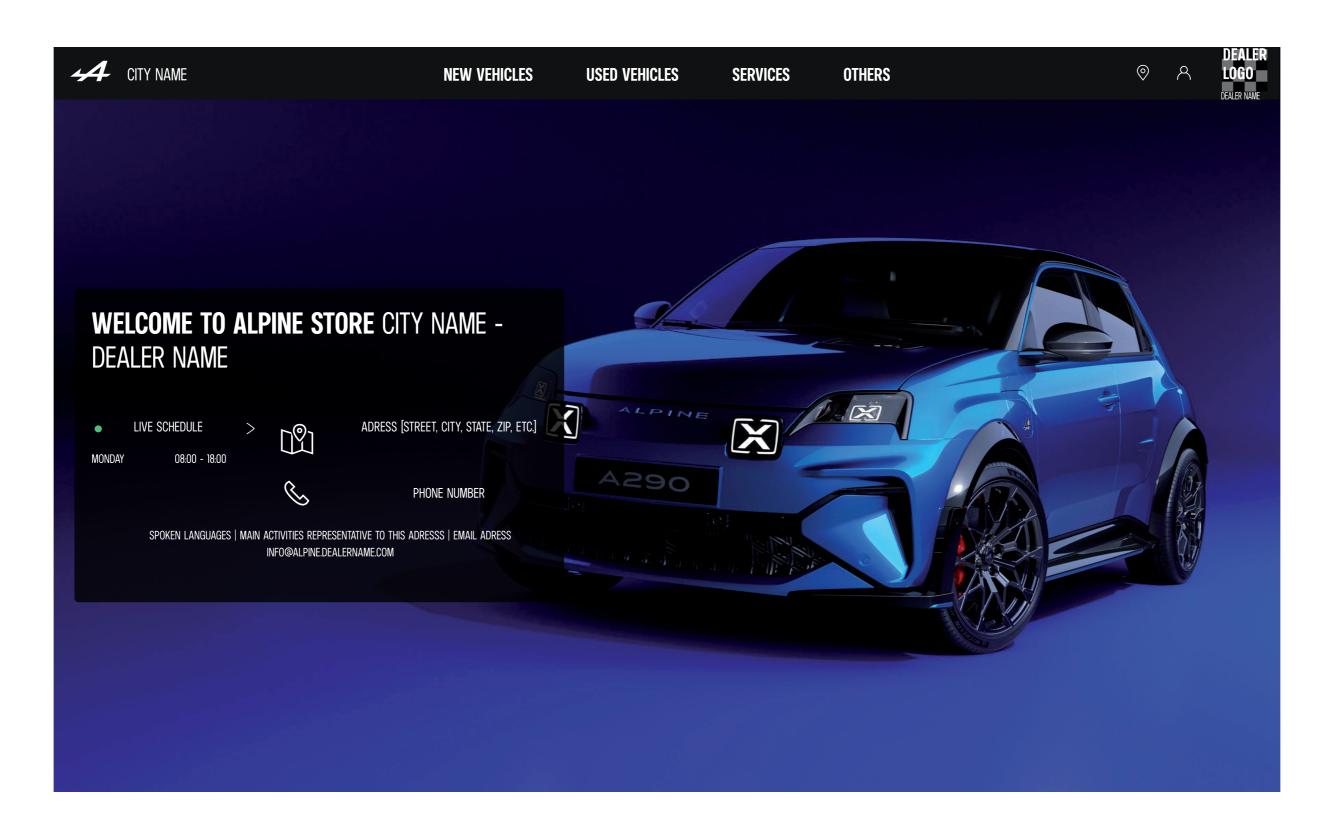

#### VISUAL ASPECT OF THE BRAND **LOGOTYPE - EMBLEM ON HEADER**

The emblem needs to be used for the navigation bar and favicon:

**WEBSITE HEADER:** Position the white emblem to the left side of the dark background.

FAVICON USE: The emblem in white with black background. Favicon will be used only on the Alpine user journey.

#### REQUIREMENTS

- The emblem will be used only within the Alpine user journey. 0
- Keep the recommended safe zone for the emblem on the header. 0
- Respect the size and position of the emblem in the navigation bar. 0
- 0
- For Arabic-speaking countries, the emblem can be added on the right side, to respect the reading style. 0

#### 1280px

Do not add any other icons, logos around the emblem. It must be used according to the technical specification given.

#### IT IS REQUESTED TO:

- $\checkmark$  Use the emblem as the main logotype in navigation bar and as a favicon.
- $\checkmark$  Use the white emblem on dark background.
- $\checkmark$  Position the emblem to the correct side on the navigation bar.
- $\checkmark$  Have the size of Alpine emblem same as the others present on the website.
- $\checkmark$  Respect an exclusion zone around each logotype.

#### DO NOT:

- x Add a tagline to the emblem.
- x Impair the readability and visibility of the logo.
- x Place the logo on an overloaded background.
- x Create an accumulation of logos.
- x Use old logos or any older version of the logo.
- x Create your own version of the emblem, logo or a new lockup.