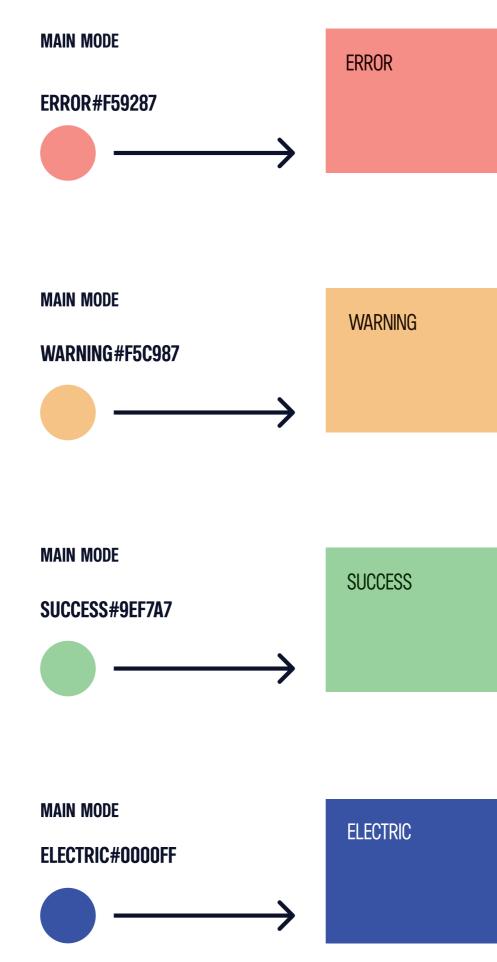

#### VISUAL ASPECT OF THE BRAND \_COLOURS

THESE ARE THE **SEMANTIC COLOURS** 

USE TO CREATE A VISUALLY CONSISTENT AND MEANINGFUL EXPERIENCE.

Red is employed to indicate errors or critical alerts.Green signifies positive actions and success.Yellow represents warnings or cautionary messages.

By reiterating these colours consistently, we ensure clear communication.

#### Note:

For more information on colour codes please refer to the dedicated document on Alpine Brandhub.

|                | on Error       | Error Container  | on error container |
|----------------|----------------|------------------|--------------------|
| ERROR40#F59287 | ERROR10#2B0400 | ERROR20 #F5C0C04 | ERROR95 #FACF      |

|                  | on warning        | Warning Container | on warning container |
|------------------|-------------------|-------------------|----------------------|
| WARNING80#F5C987 | WARNING10 #2B1A00 | WARNING20#5C3904  | WARNING95#FAE70      |

|                   | ON SUCCESS       | SUCCESS CONTAINER | on success container |  |
|-------------------|------------------|-------------------|----------------------|--|
| SUCCESS90#F9EF7A7 | SUCCESS10#002B04 | SUCCESS20#045C0C  | SUCCESS95 #BEFA      |  |

|                   | on electric |                    | ELECTRIC CONTAINER | on electric container |  |
|-------------------|-------------|--------------------|--------------------|-----------------------|--|
| ELECTRIC50#0000FF |             | ELECTRIC100#0000FF | ELECTRIC10#000030  | ELECTRIC50#0000       |  |