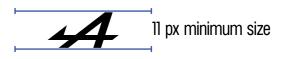

#### REQUIREMENTS

- The emblem will be used only within the Alpine user journey. 0
- Keep the recommended safe zone for the emblem on the header. 0
- Respect the size and position of the emblem in the navigation bar. 0
- 0
- For Arabic-speaking countries, the emblem can be added on the right side, to respect the reading style. 0

#### 1280px

Do not add any other icons, logos around the emblem. It must be used according to the technical specification given.