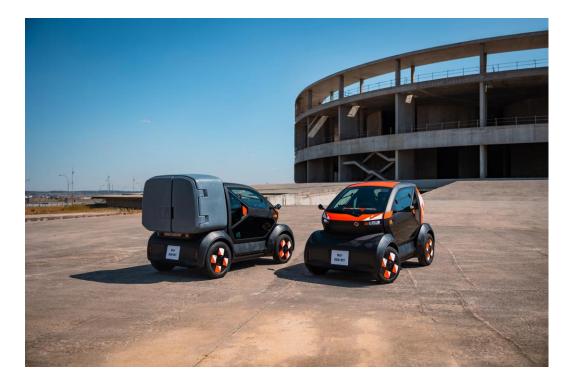

### Mobilize Duo & Bento can be integrated into the global range:

- ✓ Mobilize Duo at the end of the passenger car range
- ✓ Mobilize Bento at the end of the LCV car range

### and into specific categories of a dealer car picker:

✓ Electric cars, without licence (Duo only), etc.

The Mobilize Duo & Bento cars must be placed in last position of the range.

The cars should always be presented with the mention of the brand Mobilize before the name of the model:

- Mobilize Duo
- Mobilize Bento

electrio

NEW MASTER

discove

starting from: xx xxx €

NEW KANGOO VAN

starting from: xx xxx €

NEW TRAFIC VAN