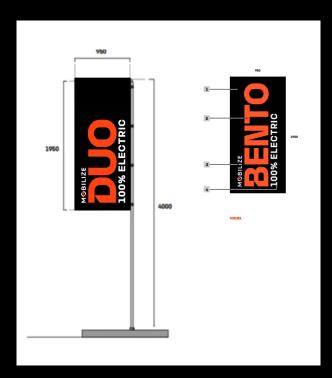

## VEHICLE TEST DRIVE COMPONENTS

Car sticker (1)

Flying banner (2)

- (1) Available within the Duo & Bento Marketing toolbox
- (2) Technical specifications available on Mobilize Brandstore