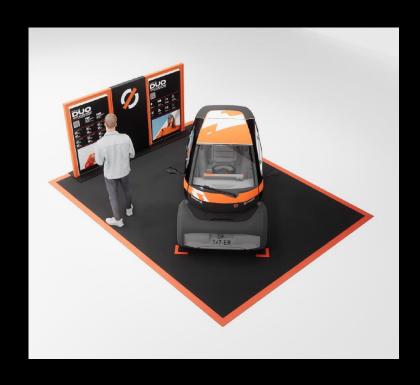

nd/or Bento shop in shop within Renault showroom

## VEHICLE TEST DRIVE COMPONENTS



Car sticker (1)



Flying banner (2)

- (1) Available within the Duo & Bento Marketing toolbox
- (2) Technical specifications available on Mobilize Brandstore



## VEHICLE TEST DRIVE DUO LAUNCH IN THE RENAULT TEST DRIVE AREA - GUIDELINES







## VEHICLE TEST DRIVE BENTO LAUNCH IN THE RENAULT TEST DRIVE AREA - GUIDELINES





#### **SHOP IN SHOP - DEDICATED POSM COMPONENTS & SUPPLEMENTS**





product / price accessories display showcase Mandatory within the shop in shop

POSM c





POSM d



Optional within the shop in shop

## SHOP IN SHOP - DEDICATED POSM COMPONENTS & SUPPLEMENTS





shop in shop



showcase for Mobilize accessories mainly 3D accessories



## SHOP IN SHOP 1 CAR AND 2CARS OPTIONS





# SHOP IN SHOP 2 CARS OPTIONS







# SHOP IN SHOP EXAMPLE IN THE RENAULT SHOWROOM



with accessories showcase



without accessories showcase



# SHOP IN SHOP EXAMPLE IN THE SHOWROOM



1 car option shop in shop



### SHOP IN SHOP BENTO IN THE LCV AREA





# DUO CAR COVER DELIVERY