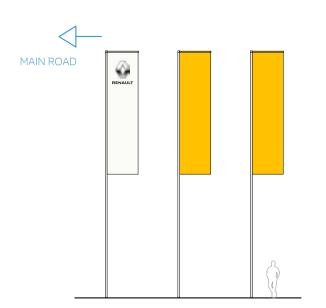

#### **Layout rules**

The flags can be arranged in groups of 3 or 5, in the strict sequences presented below.

They are arranged on either site of the site, close to the corresponding showroom.

Group of 5 flags

#### Rule

Arrangements in groups of 5 shall be reserved for M or L format sites.