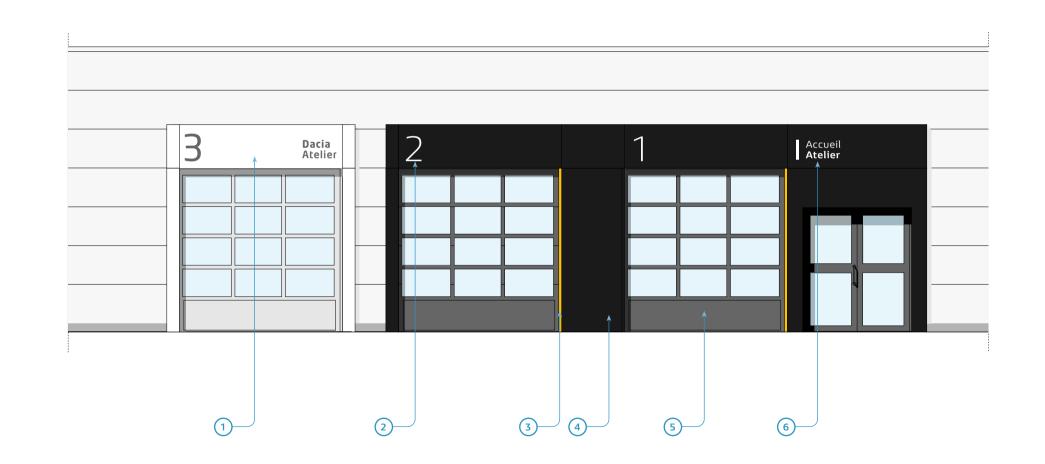

# the after-sales façade

with specific Dacia workshop bay

#### Layout rules

- When the Dacia After-Sales flow represents more than 50% of total After-Sales flow at the site, one of the workshop bays is identified using the Dacia signage system.
- The Dacia workshop bay is numbered in continuity with the numbering of the Renault workshop bays.

- 1 Dacia workshop bay with RAL 9010 white cladding
- 2 Numbering
- 3 The vertical yellow strip
- 4 Cladding of bays in metallic dark grey
- 5 The workshop door in RAL 7021 Grey
- 6 Identification markings