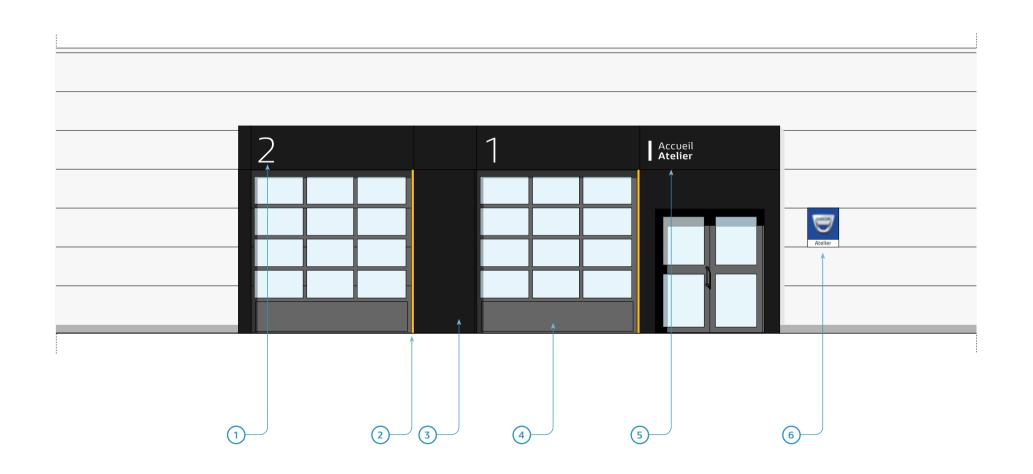

# the after-sales façade

without specific Dacia bay

#### **Layout rules**

- When Dacia After-Sales flow represents less than 50% of total After-Sales flow at the site, the workshop bays are identified using the Renault signage system.
- A Dacia Workshop identification panel is positioned on the wall next to the Workshop Reception.

#### Components

- 1 Numbering
- 2 The vertical yellow strip
- 3 Cladding of bays in metallic dark grey
- 4 The workshop door in RAL 7021 Grey
- 5 Identification markings
- 6 Dacia Workshop sign