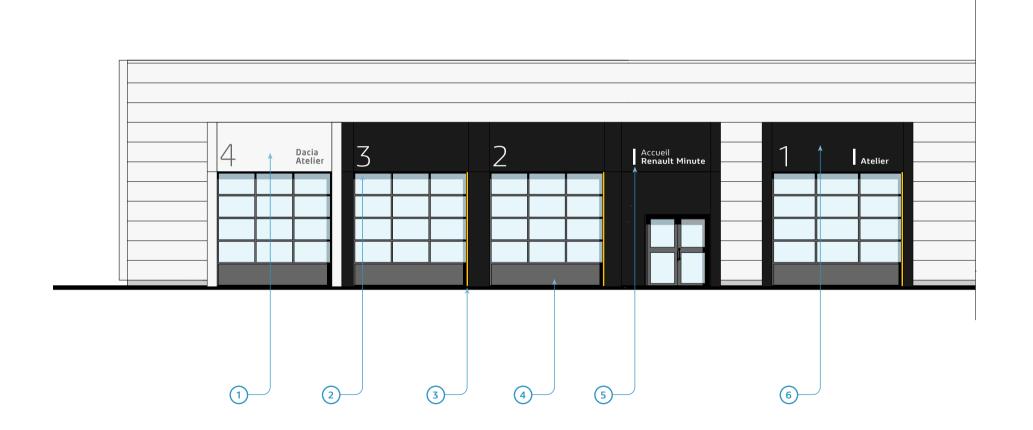

### **Renault Minute**

with specific Dacia workshop bay

#### **Layout rules**

- When the Dacia After-Sales flow represents more than 50% of total After-Sales flow at the site, one of the workshop bays is identified using the Dacia signage system.
- The Dacia workshop bay is numbered in continuity with the numbering of the Renault workshop bays.

- 1 Dacia workshop bay with RAL 9010 white cladding
- Numbering
- (3) The vertical yellow strip
- 4 The workshop door in RAL 7021 Grey
- 5 Identification markings
- 6 Cladding of bays in metallic dark grey