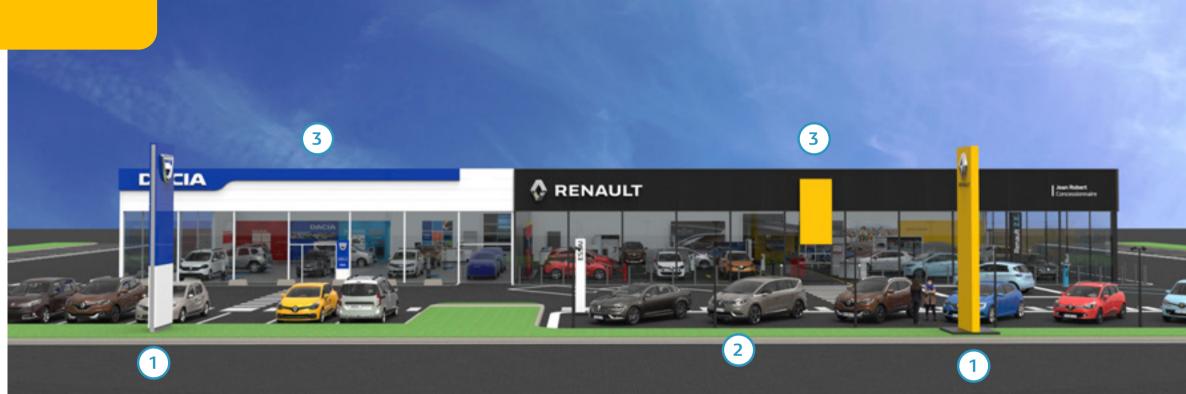

# typical façade

#### 1 Renault totem and flags

The Renault totem identifies the site.

Among the Renault flags, a Dacia flag indicates the presence of the Dacia brand.

#### **2** The Renault showroom

The Renault showroom incorporating a Dacia corner is identified by a woven metal mesh banner featuring the diamond, Renault word, site name and overhead panel.

#### **3** The After-Sales façade

The workshop bays are identified by their cladding and identification markings.

A Dacia Workshop sign signifies that After-Sales service for Dacia vehicles is provided on the site in the Renault workshops.