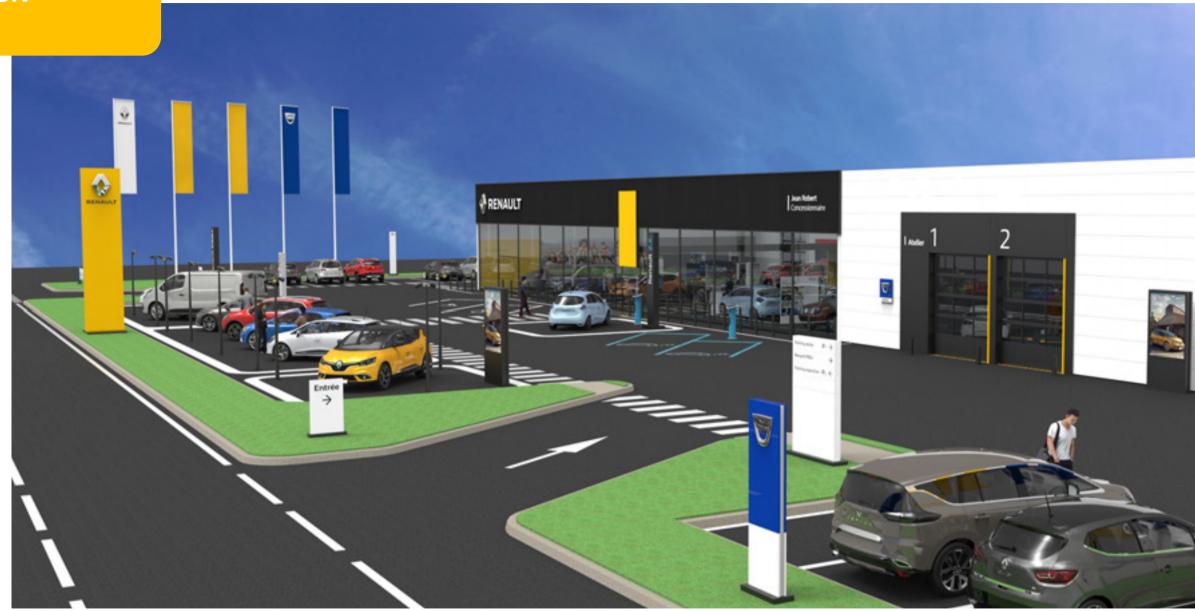

# discovering the Renault Dacia sites

identification of the site

# typical façade

#### 1 Renault totem and flags

The Renault totem identifies the site.

Among the Renault flags, a Dacia flag indicates the presence of the Dacia brand.

#### **2** The Renault showroom

The Renault showroom incorporating a Dacia corner is identified by a woven metal mesh banner featuring the diamond, Renault word, site name and overhead panel.

#### **3** The After-Sales façade

The workshop bays are identified by their cladding and identification markings.

A Dacia Workshop sign signifies that After-Sales service for Dacia vehicles is provided on the site in the Renault workshops.