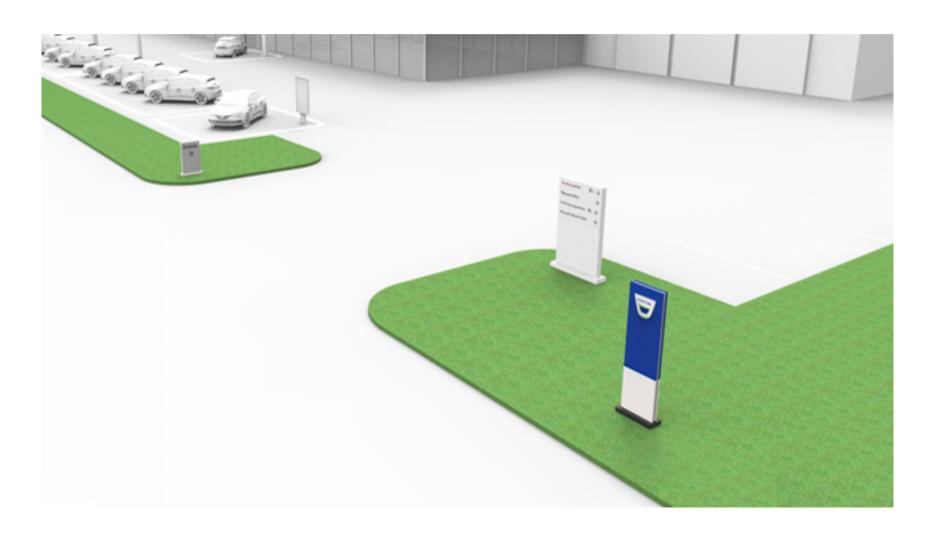

#### **Purpose**

The Dacia marker sign has a local communication function, indicating the presence of a Dacia corner in the Renault showroom.

It is positioned:

- preferably near the main road,
- otherwise near to the façade of the Dacia corner.

#### Rule 1.

The Dacia marker sign is positioned near the main road As far as possible

The Dacia marker sign shall be located near the site entrance.