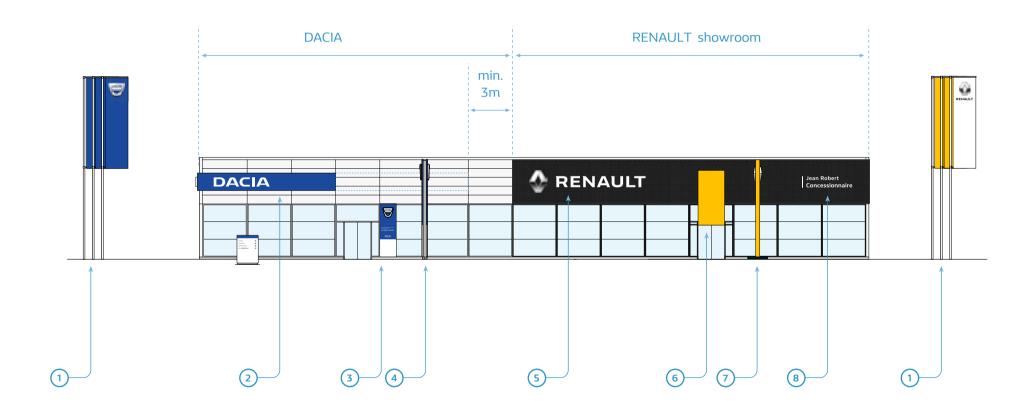

# typical façade

#### 1 Renault totem and flags

The Renault totem identifies the site.

Among the Renault flags, a Dacia flag indicates the presence of the Dacia brand.

#### **2** The Renault showroom

The Renault showroom incorporating a Dacia corner is identified by a woven metal mesh banner featuring the diamond, Renault word, site name and overhead panel.

#### **3** The After-Sales façade

The workshop bays are identified by their cladding and identification markings.

A Dacia Workshop sign signifies that After-Sales service for Dacia vehicles is provided on the site in the Renault workshops.

- 1 Flags
- 2 The façade markings
- The woven-metal mesh
- The overhead panel and adhesive door markings
- 5 The totem
- 6 The marker sign for the Dacia corner
- 7 The Site name