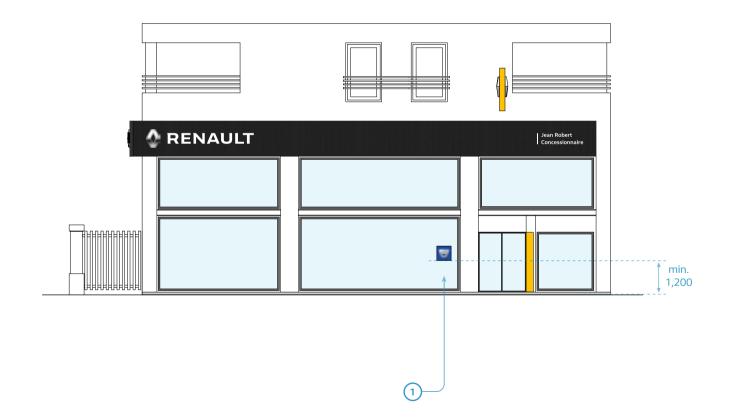

# the Dacia marker sign

#### **Purpose**

The Dacia marker sign has a local communication function, indicating the presence of a Dacia corner in the Renault showroom.

It is positioned:

- preferably near the main road,
- otherwise near to the façade of the Dacia corner.

#### Rule 1.

The Dacia marker sign is positioned near the main road As far as possible

The Dacia marker sign shall be located near the site entrance.

#### Rule 2.

When installation close to the main road is not possible, the Dacia marker sign should be positioned near the showroom façade

This exceptional arrangement is suitable in particular if an activities sign is used.