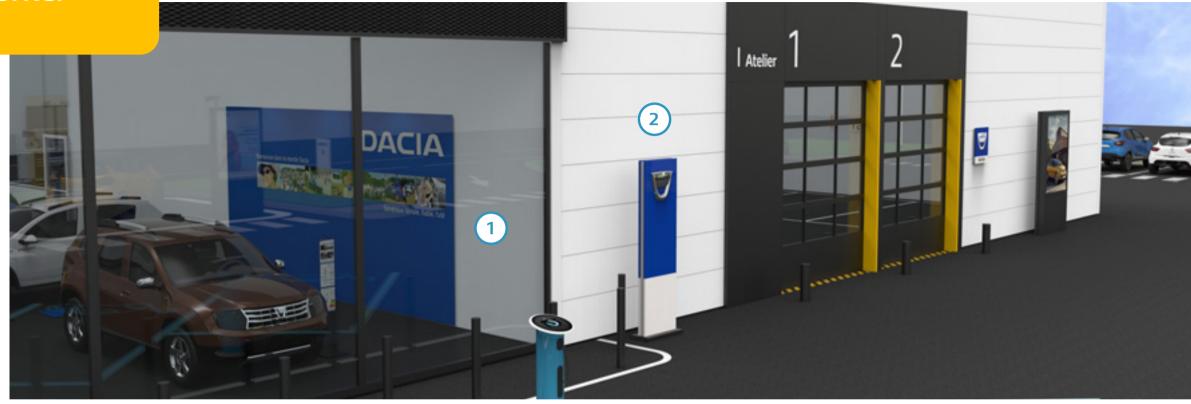

## the Dacia corner

#### 1 The Dacia corner

The corner enables certain models from the Dacia range to be displayed in an area which is dedicated but not separate from the Renault showroom.

#### 2 The Dacia marker sign

The marker sign indicates the presence of the Dacia brand in the Renault showroom.