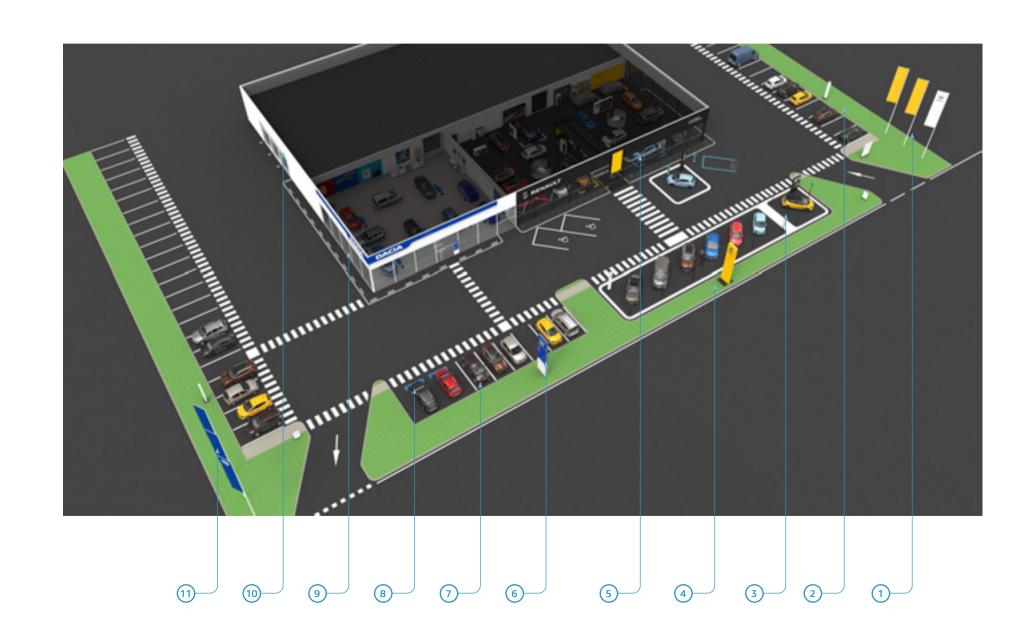

#### 1 Renault totem and flags

The Renault totem identifies the site.

Among the Renault flags, a Dacia flag indicates the presence of the Dacia brand.

#### Group of 3 flags

On a Renault site with a Dacia corner, the flags are arranged in groups of 3, strictly in the sequence shown opposite.

The Dacia flag is associated with the 2 Renault flags.

#### Note

The Renault flag is always located closest to the main road.