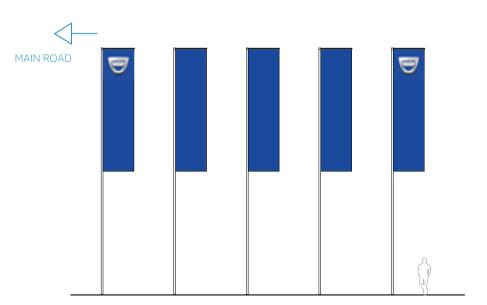

#### Group of 3 flags

On a Renault site with a Dacia corner, the flags are arranged in groups of 3, strictly in the sequence shown opposite.

The Dacia flag is associated with the 2 Renault flags.

#### Note

The Renault flag is always located closest to the main road.