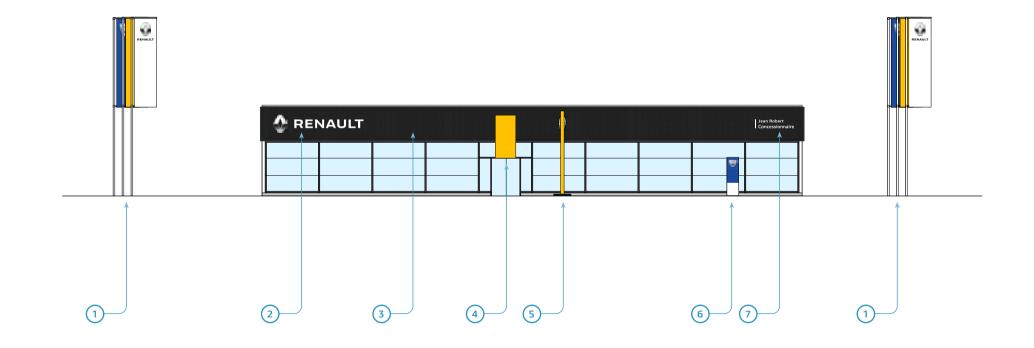

# typical façade

#### 1 Renault totem and flags

The Renault totem identifies the site.

Among the Renault flags, a Dacia flag indicates the presence of the Dacia brand.

#### **2** The Renault showroom

The Renault showroom incorporating a Dacia corner is identified by a woven metal mesh banner featuring the diamond, Renault word, site name and overhead panel.

#### **3** The After-Sales façade

The workshop bays are identified by their cladding and identification markings.

A Dacia Workshop sign signifies that After-Sales service for Dacia vehicles is provided on the site in the Renault workshops.