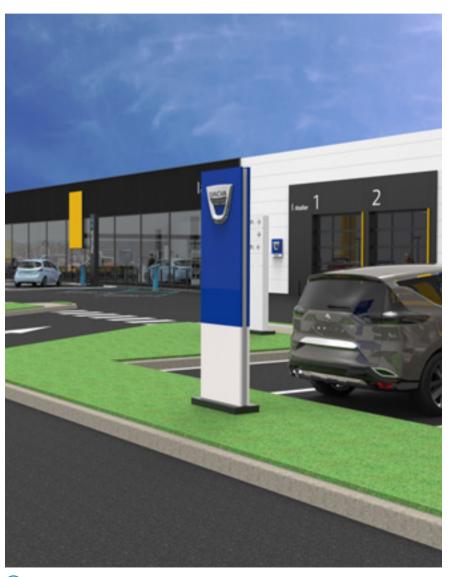

#### **Layout rules**

Renault sites with Dacia corner are identified by the Renault totem positioned on the main façade in line with the entrance to the showroom.

#### Note

The Dacia corner is identified with a marker sign, distinct from the Dacia totem reserved for multibrand sites.

#### **Purpose**

The Dacia marker sign has a local communication function, indicating the presence of a Dacia corner in the Renault showroom.

It is positioned:

- preferably near the main road,
- otherwise near to the façade of the Dacia corner.