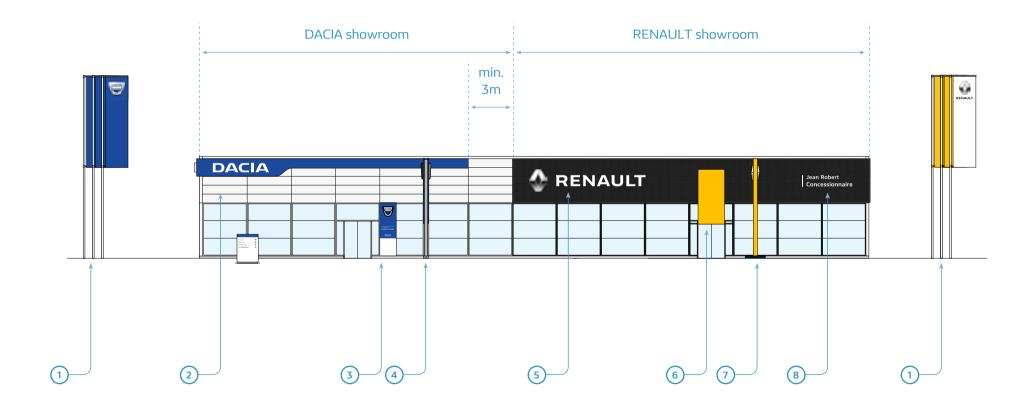

## main façade

with rectangular Dacia banner

#### **Layout rules**

- The façade of the Renault showroom is identified as for a single-brand site.
- Signage for brand-specific entrances applies.
- There shall be a minimum distance of 3m between the end of the Dacia banner and the end of the Renault showroom (exclusion area).

- 1 Dacia and Renault flags
- Dacia banner
- 3 Dacia entrance signage
- (4) The Dacia totem
- 5 Façade markings on the woven mesh
- 6 Overhead panel and adhesive markings
- 7 The Renault totem
- (8) The Site name