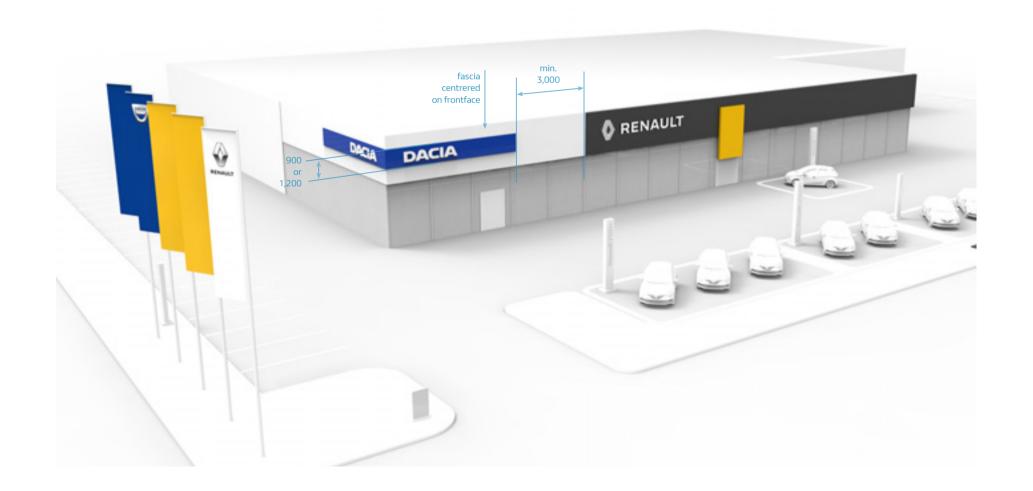

## main façade

with rectangular Dacia banner

#### **Layout rules**

- The façade of the Renault showroom is identified as for a single-brand site.
- Signage for brand-specific entrances applies.
- There shall be a minimum distance of 3m between the end of the Dacia banner and the end of the Renault showroom (exclusion area).

- 1 Dacia and Renault flags
- Dacia banner
- 3 Dacia entrance signage
- (4) The Dacia totem
- 5 Façade markings on the woven mesh
- 6 Overhead panel and adhesive markings
- 7 The Renault totem
- (8) The Site name

# Observe a minimum distance of 3 m between banners

In addition, the rectangular Dacia banner shall be centred on the façade in the same way as the Renault word.

# The Dacia lettering shall not be taller in height than the Renault word

The height of the banner (900 or 1200 mm) is chosen according to the height of the Renault word.