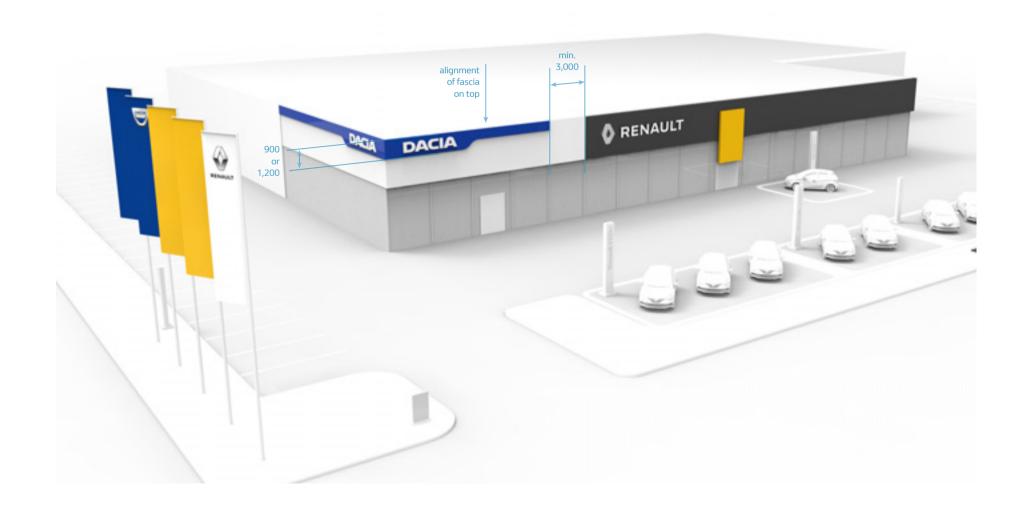

## installation

with Dacia wave banner

#### Rule 1.

# Observe a minimum distance of 3 m between banners

The Dacia wave banner is always aligned with the top of the façade.

# The Dacia lettering shall not be taller in height than the Renault word

The height of the banner (900 or 1200 mm) is chosen according to the height of the Renault word.