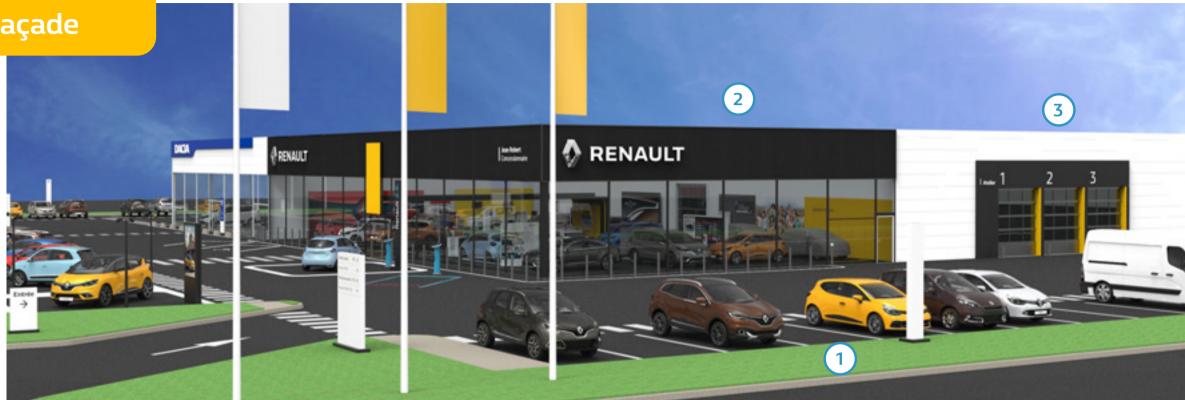

# typical façade

#### **Layout rules**

- The façade of the Renault showroom is identified as for a single-brand site.
- A Dacia marker sign shall be located near the site entrance or, failing that, close to the Dacia corner.

- 1 Flags
- 2 The façade markings
- The woven-metal mesh
- The overhead panel and adhesive door markings
- 5 The totem
- 6 The marker sign for the Dacia corner
- 7 The Site name