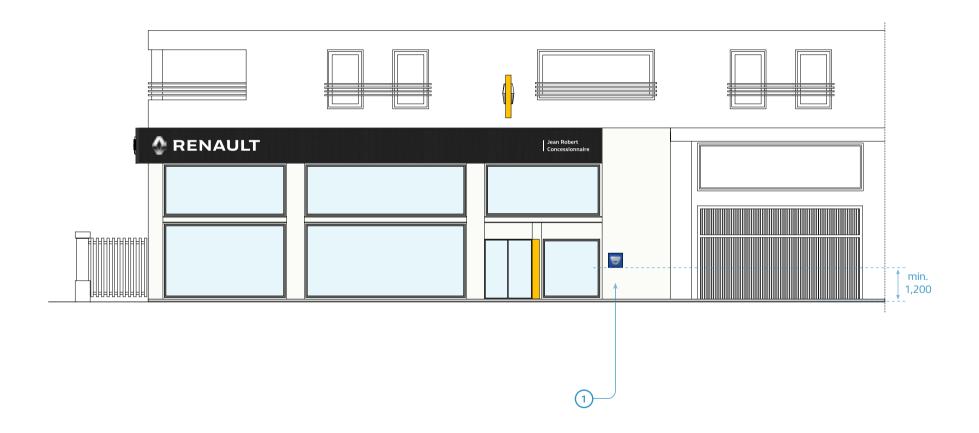

# the Dacia marker sign

#### **Purpose**

The Dacia marker sign has a local communication function, indicating the presence of a Dacia corner in the Renault showroom.

It is positioned:

- preferably near the main road,
- otherwise near to the façade of the Dacia corner.

#### Rule 1.

The Dacia marker sign is positioned near the main road As far as possible

The Dacia marker sign shall be located near the site entrance.

#### Rule 2.

When installation close to the main road is not possible, the Dacia marker sign should be positioned near the showroom façade

This exceptional arrangement is suitable in particular if an activities sign is used.