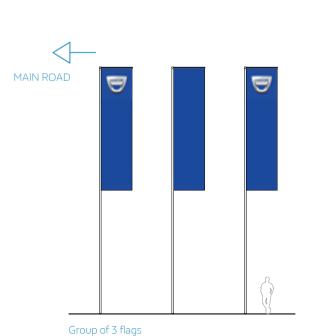

#### **Layout rules**

The flags can be arranged in groups of 3 or 5, in the strict sequences presented below.

They are arranged on either site of the site, close to the corresponding showroom.

Group of 5 flags

#### Rule

Arrangements in groups of 5 shall be reserved for M or L format sites.