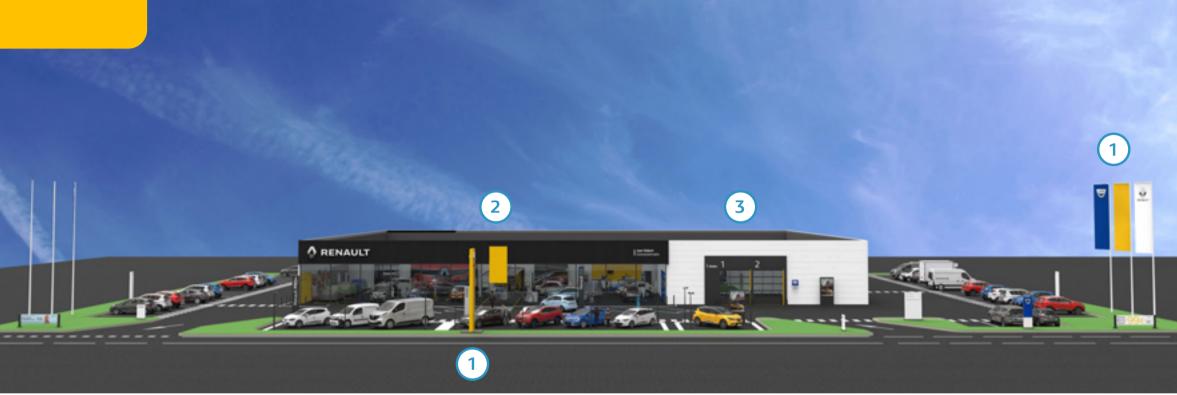

# typical façade

#### 1 Renault totem and flags

The Renault totem identifies the site.

Among the Renault flags, a Dacia flag indicates the presence of the Dacia brand.

#### **2** The Renault showroom

The Renault showroom incorporating a Dacia corner is identified by a woven metal mesh banner featuring the diamond, Renault word, site name and overhead panel.

#### **3** The After-Sales façade

The workshop bays are identified by their cladding and identification markings.

A Dacia Workshop sign signifies that After-Sales service for Dacia vehicles is provided on the site in the Renault workshops.