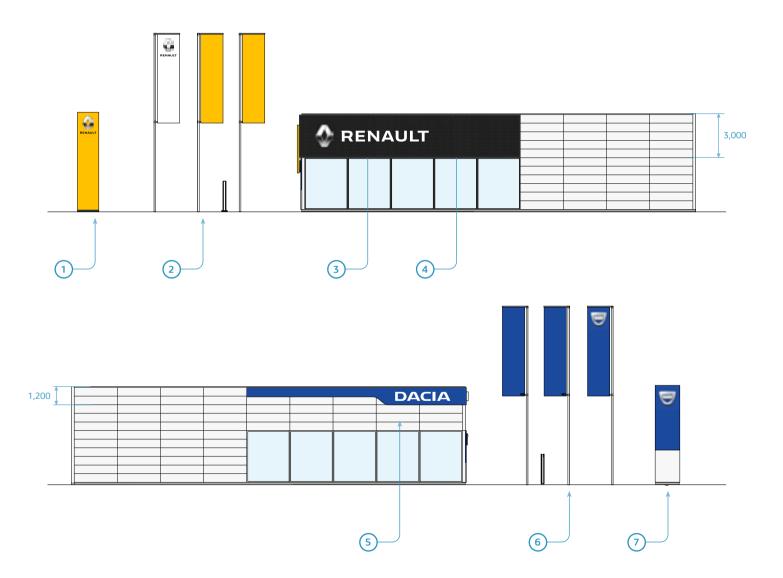

- 1 Dacia and Renault flags
- Dacia banner
- 3 Dacia entrance signage
- (4) The Dacia totem
- 5 Façade markings on the woven mesh
- 6 Overhead panel and adhesive markings
- 7 The Renault totem
- (8) The Site name

#### Layout rules

• The secondary façades of the respective showrooms are identified by each of the brand's own signage.

- 1 The Renault totem
- 2 The Renault flags
- 3 The façade markings
- 4 The woven-metal mesh
- 5 The Dacia banner
- 6 The Dacia flags
- 7 The Dacia totem