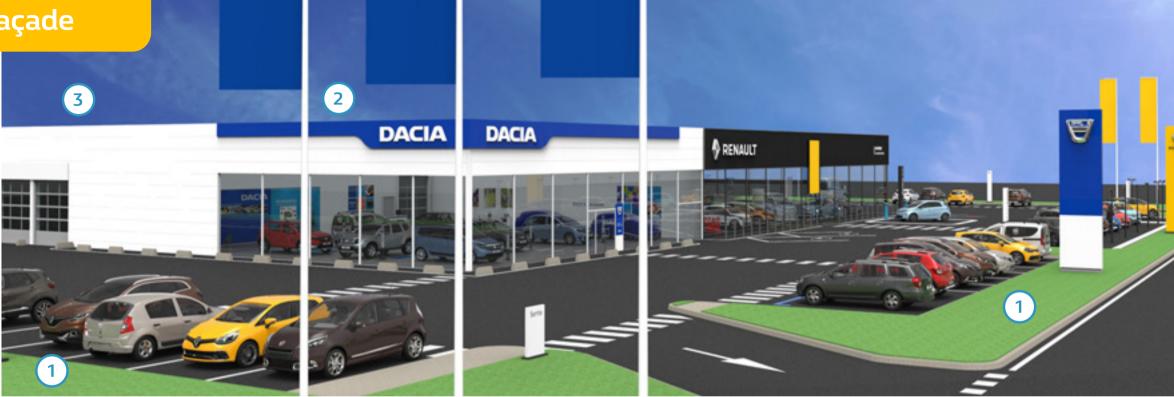

# typical façade

#### **Layout rules**

- The façade of the Renault showroom is identified as for a single-brand site.
- A Dacia marker sign shall be located near the site entrance or, failing that, close to the Dacia corner.

- 1 Flags
- 2 The façade markings
- The woven-metal mesh
- The overhead panel and adhesive door markings
- 5 The totem
- 6 The marker sign for the Dacia corner
- 7 The Site name