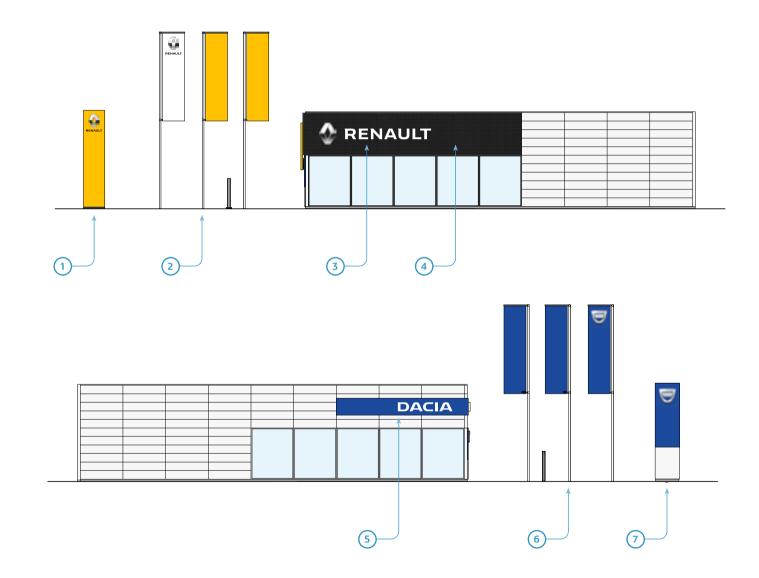

# typical façade

#### 1 Totems

The totems of each brand are positioned in front of the main façade in line with the entrance to the showroom.

#### 2 The exterior display areas

Exterior vehicle display areas are present in front of each showroom.

More substantial in the case of Renault, the display area usually covers the entire width of the showroom, shifting the customer parking spaces out to the sides.

#### 3 Showrooms

The showrooms bear the identity of each of the brands.

The main entrances of each of the showrooms are identified by the respective signage for each of the brands.

the Renault secondary façade

#### Renault components

- 1 The Renault flags
- (2) Customer parking for Renault
- 3 The exterior Renault display areas
- 4 The Renault totem
- 5 The Renault showroom

#### Dacia components

- 6 The Dacia totem
- 7 Customer parking for Dacia
- 8 The exterior Dacia display area
- (9) The Dacia showroom
- 100 The Dacia workshop bays
- 11) The Dacia flags