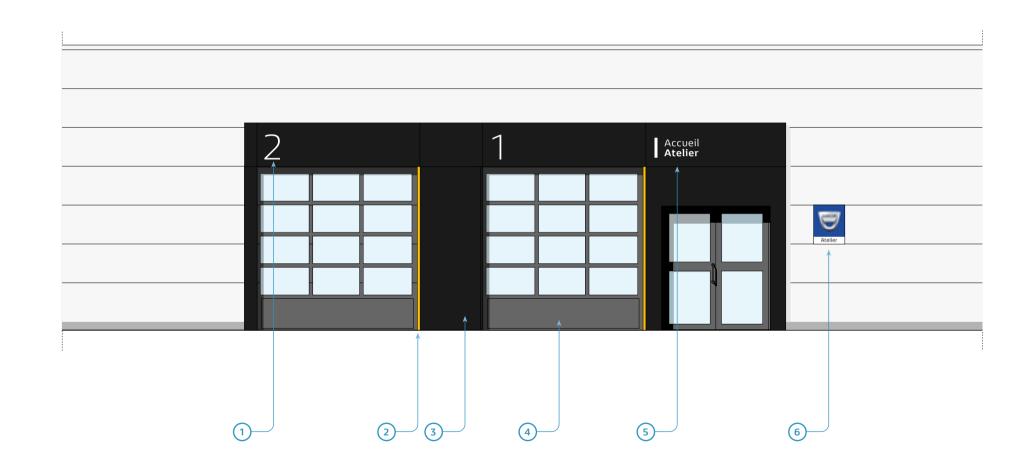

# the after-sales façade

without specific Dacia bay

#### **Layout rules**

- When Dacia After-Sales flow represents less than 50% of total After-Sales flow at the site, the workshop bays are identified using the Renault signage system.
- A Dacia Workshop identification panel is positioned on the wall next to the Workshop Reception.

#### Components

- 1 Numbering
- 2 The vertical yellow strip
- 3 Cladding of bays in metallic dark grey
- 4 The workshop door in RAL 7021 Grey
- 5 Identification markings
- 6 Dacia Workshop sign

#### Note

See the section of the Installation guide devoted to workshop bays to find out more about the possible configurations.