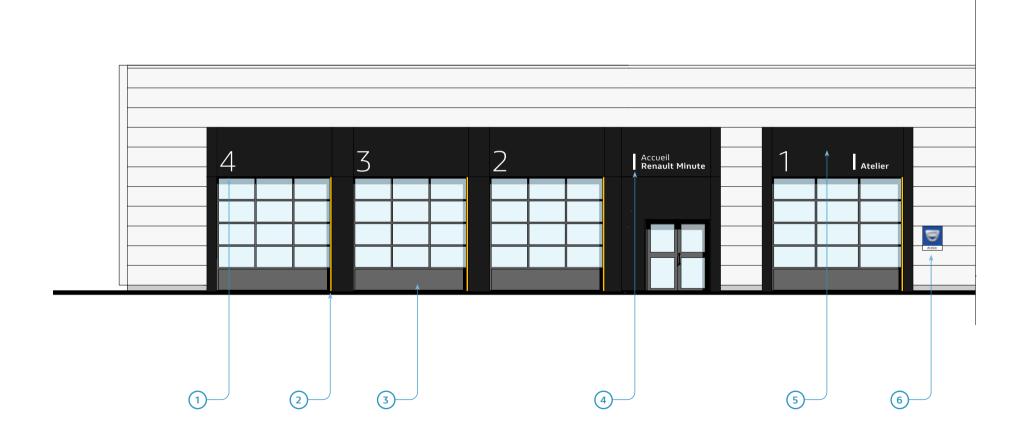

## **Renault Minute**

without specific Dacia bay

#### **Layout rules**

- When Dacia After-Sales flow represents less than 50% of total After-Sales flow at the site, the workshop bays are identified using the Renault signage system.
- A Dacia Workshop identification panel is positioned on the wall next to the Workshop Reception.

- 1 Numbering
- 2 The vertical yellow strip
- 3 The workshop door in RAL 7021 Grey
- 4 Identification markings
- 5 Cladding of bays in metallic dark grey
- 6 Dacia Workshop sign