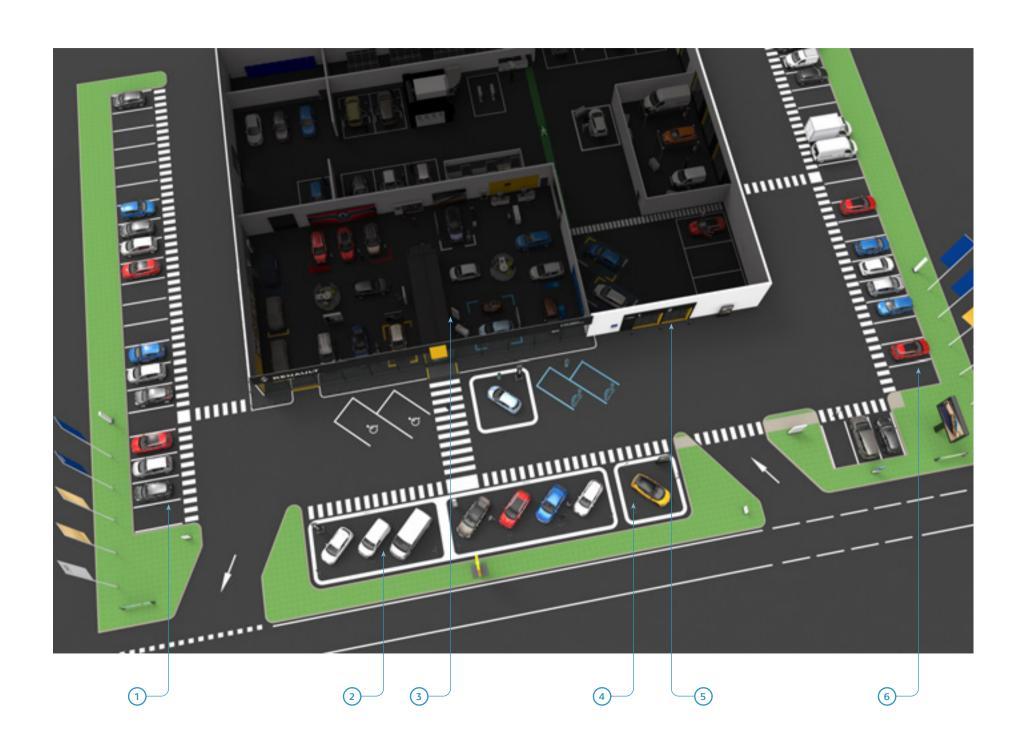

# General organization

- ① Customer parking for showroom
- Display areas
- 3 Renault Store showroom
- 4 Headline zone
- Sales façade
- 6 After-Sales customer parking area