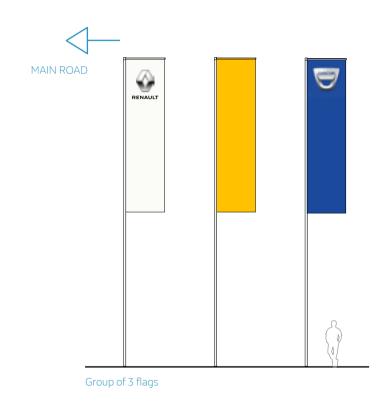

#### Group of 3 flags

On a Renault site with a Dacia corner, the flags are arranged in groups of 3, strictly in the sequence shown opposite.

The Dacia flag is associated with the 2 Renault flags.

#### Note

The Renault flag is always located closest to the main road.