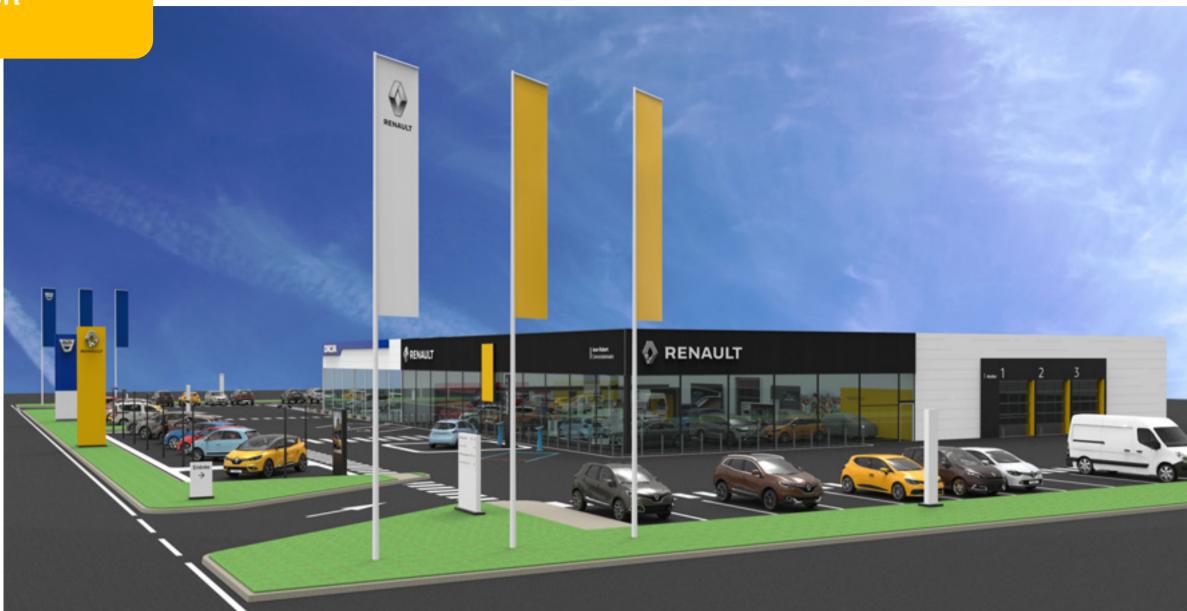

# discovering the Renault Dacia sites

identification of the site

# General organization

- ① Customer parking for showroom
- Display areas
- 3 Renault Store showroom
- 4 Headline zone
- Sales façade
- 6 After-Sales customer parking area