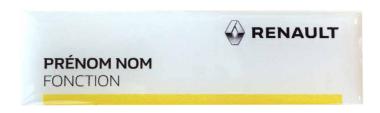

## Badges

The badge must be worn by all «front office», sales or after-sales staff in contact with customers.