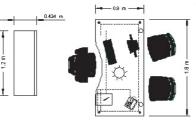

### Front office head of sales workstation

#### Optimum

- 2-drawer cabinet on rollers
- I Hinge-door cupboards with wooden shelf.
- Swivel desk chair with armrests, adjustable height, width and depth, in dark green «Basic» range fabric.
- Visitor chair in green fabric (order separately).