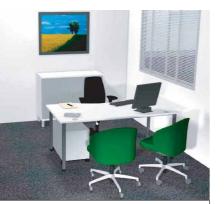

### Front office head of sales workstation

#### Optimum

- 2-drawer cabinet on rollers
- I Hinge-door cupboards with wooden shelf.
- Swivel desk chair with armrests, adjustable height, width and depth, in dark green «Basic» range fabric.
- Visitor chair in green fabric (order separately).