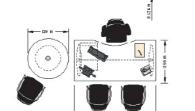

#### Back office administrative workstation

#### Optimum

- 2-drawer cabinet on rollers.
- I Hinge-door cupboards with wooden shelf.
- Swivel desk chair 5224 with armrests, adjustable height, width and depth, in dark green «Basic» range fabric.
- 523 visitor chair with slide frame, without armrest, in dark green «Basic» fabric.