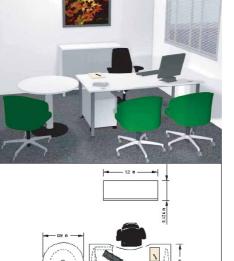

#### Back office administrative workstation

#### Optimum

- 2-drawer cabinet on rollers.
- I Hinge-door cupboards with wooden shelf.
- Swivel desk chair 5224 with armrests, adjustable height, width and depth, in dark green «Basic» range fabric.
- 523 visitor chair with slide frame, without armrest, in dark green «Basic» fabric.