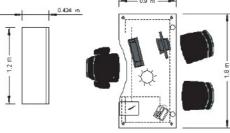

#### Back office administrative workstation

#### Optimum

- 2-drawer cabinet on rollers.
- I Hinge-door cupboards with wooden shelf.
- Swivel desk chair 5224 with armrests, adjustable height, width and depth, in dark green «Basic» range fabric.
- 523 visitor chair with slide frame, without armrest, in dark green «Basic» fabric.