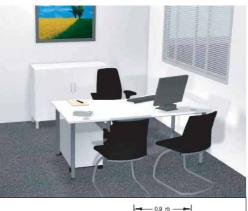

### Front office head of sales workstation

#### Optimum

- 2-drawer cabinet on rollers
- I Hinge-door cupboards with wooden shelf.
- Swivel desk chair with armrests, adjustable height, width and depth, in dark green «Basic» range fabric.
- Visitor chair in green fabric (order separately).